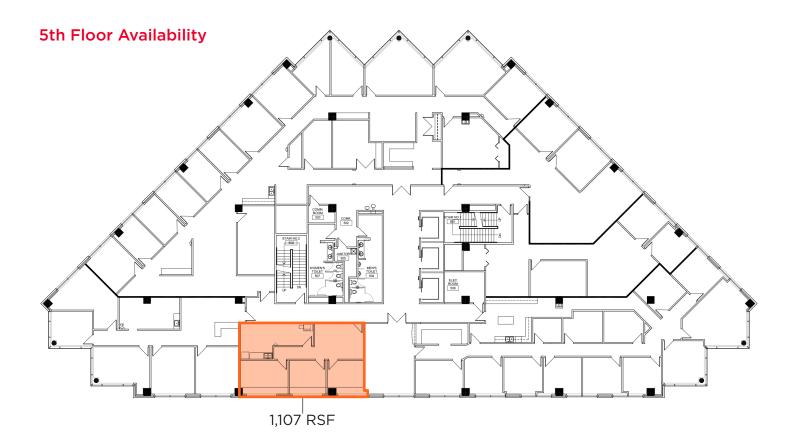

# FOR LEASE Blue Ridge Financial Center

4200 Little Blue Parkway / Independence, MO

Only One Suite Remaining! Perfect for Small Office User - 1,107 RSF with 3 Private Offices - Move-In Now Lease Rate Starting at \$25.00/RSF