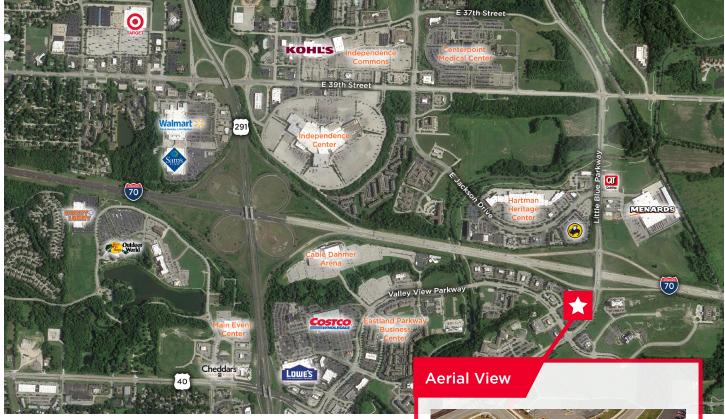

#### **Aerial**

# **Drive Time Info**

|                               | Drive Time    |
|-------------------------------|---------------|
| E 39th Street Shopping Center | 5 Minutes     |
| Access to Interstate 70       | > 1 Minute    |
| Access to Interstate 435      | 5-10 Minutes  |
| Downtown Kansas City          | 20-25 Minutes |