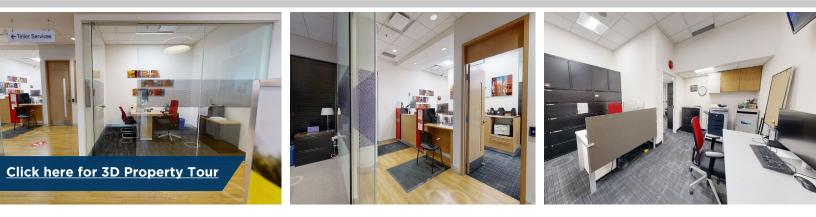

## **1040 Denman Street** Vancouver, BC

2,330 SF Retail/Office Space Available for Sublease or Assignment (Former Bank Branch)

Banking client has undertaken a comprehensive analysis of its retail network and has flagged that there is excess market coverage in certain retail nodes. This excess market coverage has allowed the Bank the opportunity to bring prime real estate space to market for sublease or assignment.

## Vancouver, BC

2,330 SF Retail/Office Space Available for Sublease or Assignment (Former Bank Branch)