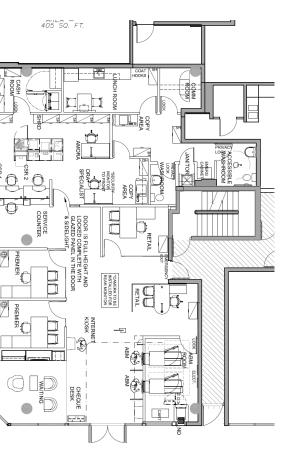

## SITE DETAILS

| Area:                | 2,330 SF           |
|----------------------|--------------------|
| Asking Net:          | Call Listing Agent |
| Operating CAM Costs: | \$18.08 per SF     |
| Sublease Term:       | May 24, 2025       |