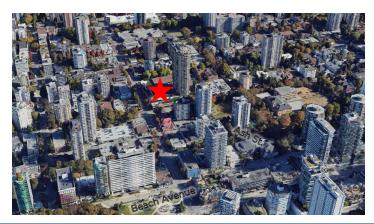

## **PROPERTY HIGHLIGHTS**

- Ground floor retail of Denman Place Mall
- West End neighbourhood of downtown Vancouver
- Close proximity to the popular Sea Wall, English Bay Beach, and all the shops and services located along Denman Street

## Demographics

Household Population 7,622 Daytime Population 5,163

©2024 Cushman & Wakefield ULC. All rights reserved. The information contained in this communication is strictly confidential. This information has been obtained from sources believed to be reliable but has not been verified. NO WARRANTY OR REPRESENTATION, EXPRESS OR IMPLIED, IS MADE AS TO THE CONDITION OF THE PROPERTY (OR PROPERTIES) REFERENCED HEREIN OR AS TO THE ACCURACY OR COMPLETENESS OF THE INFORMATION CONTAINED HEREIN, AND SAME IS SUBMITTED SUBJECT TO ERRORS, OMISSIONS, CHANGE OF PRICE, RENTAL OR OTHER CONDITIONS, WITHDRAWAL WITHOUT NOTICE, AND TO ANY SPECIAL LISTING CONDITIONS IMPOSED BY THE PROPERTY OWNER(S). ANY PROJECTIONS, OPINIONS OR ESTIMATES ARE SUBJECT TO UNCERTAINTY AND DO NOT SIGNIFY CURRENT OR FUTURE PROPERTY PERFORMANCE.