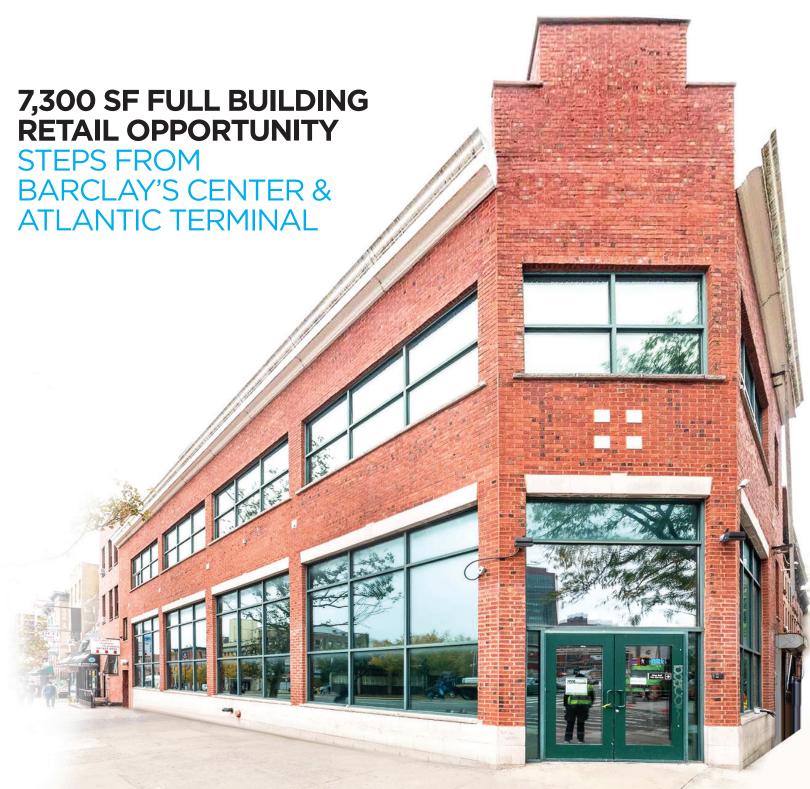

## 3 AVE 2

7,300 SF STAND ALONE CORNER COMMERCIAL BUILDING

AT THE INTERSECTION
OF BOERUM HILL,
PARK SLOPE AND
DOWNTOWN
BROOKLYN

### **COMMENTS**

- Corner stand alone commercial building located at the intersection of Boerum Hill, Park Slope and Downtown Brooklyn
- Half block from Barclays Center and Atlantic Terminal Mall
- Directly across from Atlantic Terminal, the busiest station in Brooklyn
- Tremendous exposure from vehicular and pedestrian traffic in the heart of numerous recently completed residential developments
- Elevator in building, servicing all floors