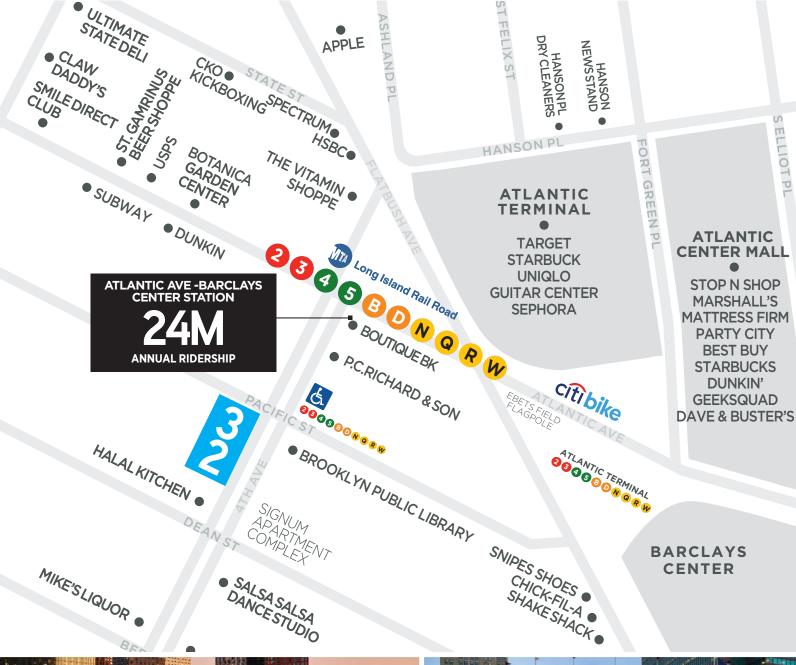

# ATLANTIC AVE -BARCLAYS CENTER STATION

24M
ANNUAL RIDERSHIP

### **ATLANTIC TERMINAL**

20M

ANNUAL SHOPPERS

### ATLANTIC SHOPPING CENTER 394K SF

TENANTS
INCLUDE:
MARSHALL'S,
BEST BUY,
BURLINGTON
COAT FACTORY
&
STOP 'N SHOP

### **NEIGHBORS INCLUDE**

TARGET
CHICK-FIL-A
SHAKE SHACK
DUNKIN'
PC RICHARD & SON
T-MOBILE
THE VITAMIN SHOPPE
APPLE
KITH
UNIQLO
SEPHORA