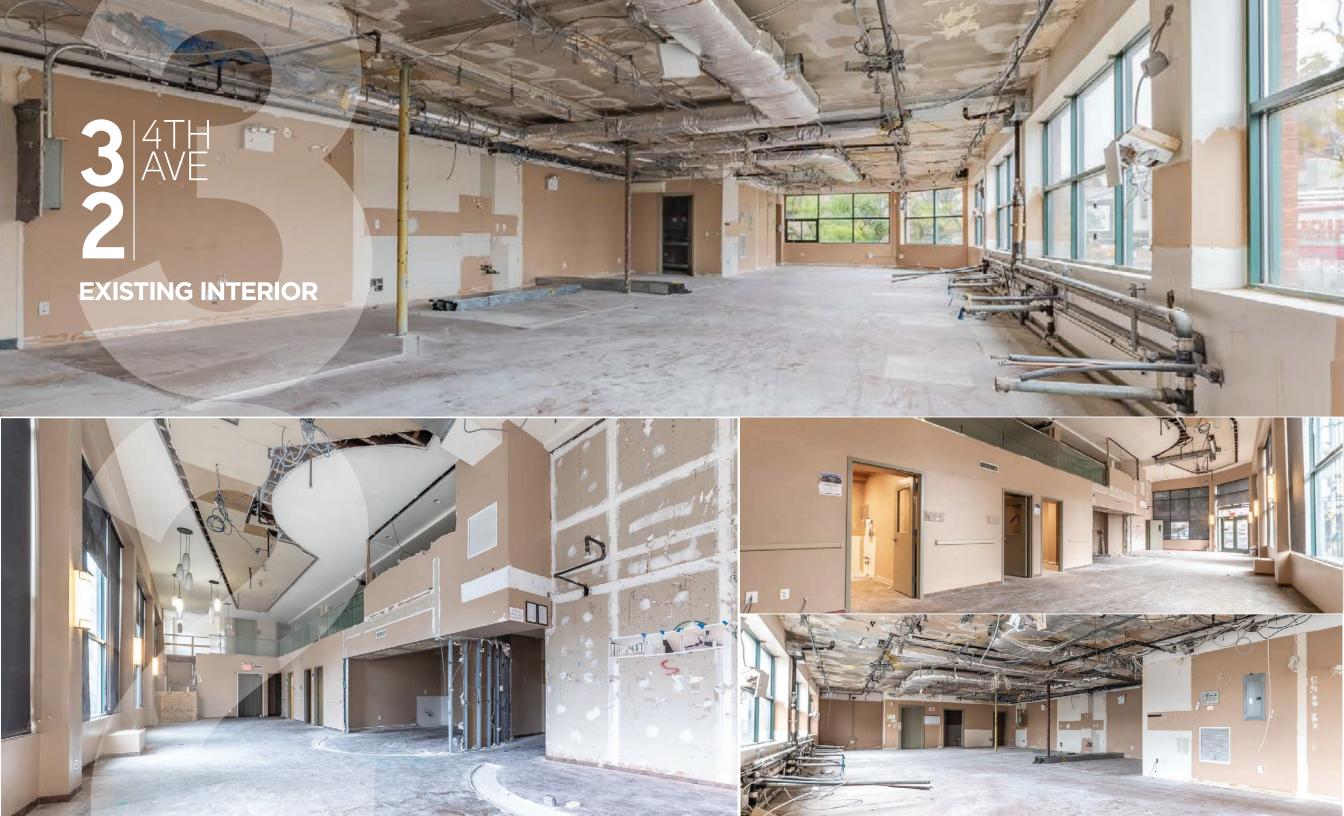

### **COMMENTS**

- Corner stand alone commercial building located at the intersection of Boerum Hill, Park Slope and Downtown Brooklyn
- Half block from Barclays Center and Atlantic Terminal Mall
- Directly across from Atlantic Terminal, the busiest station in Brooklyn
- Tremendous exposure from vehicular and pedestrian traffic in the heart of numerous recently completed residential developments
- Elevator in building, servicing all floors