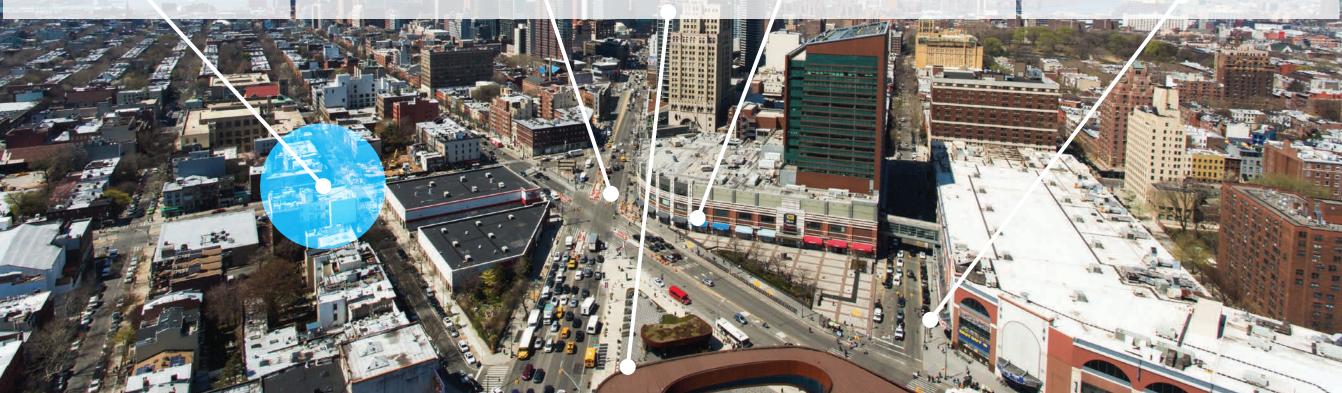

### **COMMENTS**

- Corner stand alone commercial building located at the intersection of Boerum Hill, Park Slope and Downtown Brooklyn
- Half block from Barclays Center and Atlantic Terminal Mall
- Directly across from Atlantic Terminal, the busiest station in Brooklyn
- Tremendous exposure from vehicular and pedestrian traffic in the heart of numerous recently completed residential developments
- Elevator in building, servicing all floors

# ATLANTIC AVE -BARCLAYS CENTER STATION

24M
ANNUAL RIDERSHIP

### **ATLANTIC TERMINAL**

20M

ANNUAL SHOPPERS

### ATLANTIC SHOPPING CENTER 394K SF

TENANTS
INCLUDE:
MARSHALL'S,
BEST BUY,
BURLINGTON
COAT FACTORY
&
STOP 'N SHOP