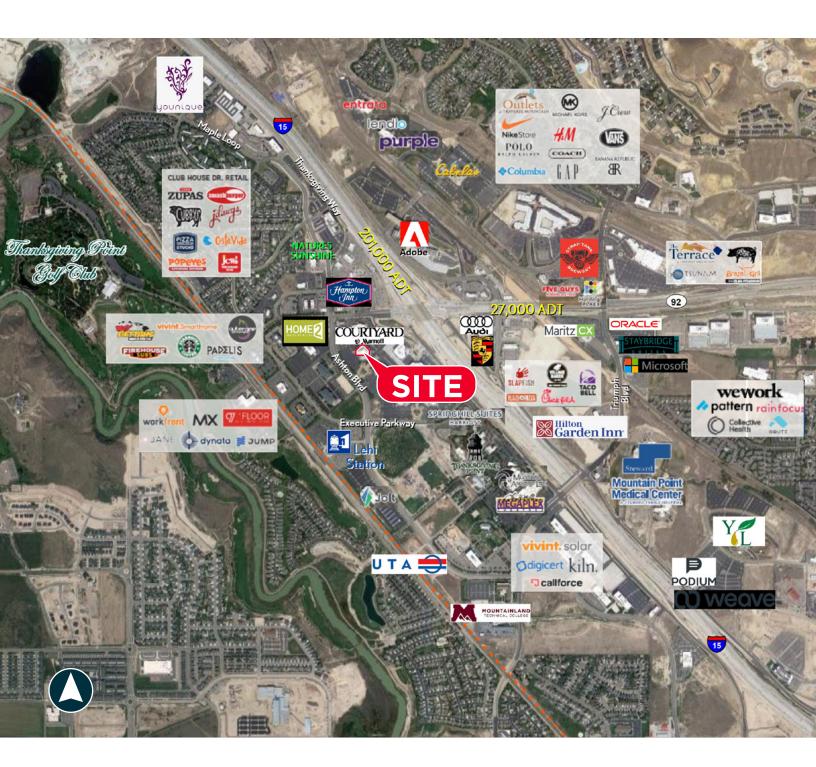

## FOR SUBLEASE - SUITE 250 THANKSGIVING PARK II 3300 Ashton Blvd, Lehi, UT





## Property Highlights

- Suite 250
- 11,173 RSF
- \$28.00 FS asking rate
- Available Immediately
- LED 8/31/2025
- Brand New build out
- Polished concrete floors
- Open ceilings
- Plug and play with furniture included

## Contact

JESSE MANGUM Managing Director +1 801 303 5547 jesse.mangum@cushwake.com



170 South Main Street Salt Lake City, UT 84101 +1 801 322 2000 cushmanwakefield.com

## Floor Plan / Space Photos









JESSE MANGUM Director +1 801 303 5547 jesse.mangum@cushwake.com 170 South Main Street Salt Lake City, UT 84101 +1 801 322 2000 cushmanwakefield.com

Cushman & Wakefield Copyright 2022. No warranty or representation, express or implied, is made to the accuracy or completeness of the information contained herein, and same is submitted subject to errors, omissions, change of price, rental or other conditions, withdrawal without notice, and to any special listing conditions imposed by the property owner(s). As applicable, we make no representation as to the condition of the property (or properties) in question. (path: G:\UT\SL1\Shared\Apps\Gigas\1 - Projects\Mangum\_Jesse\1 - Flyers\3300AshtonBlvd-250)