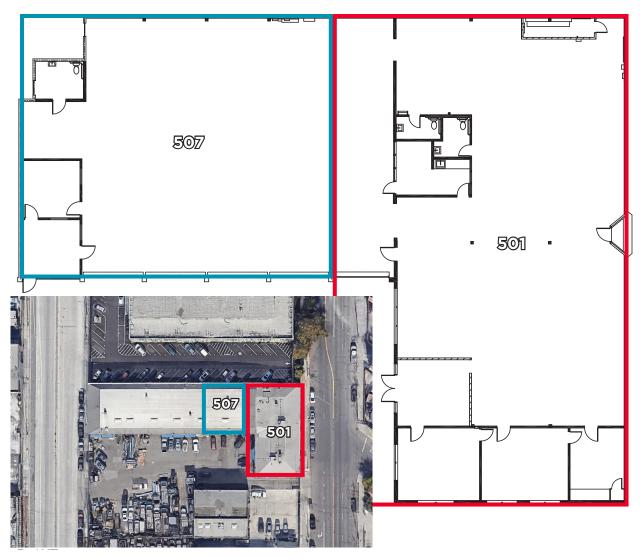

## SUITE 501 HIGHLIGHTS

- ±6,449 total square feet
- ±1,300 SF of Administrative Offices
- Formerly Conditioned Production Space
- 400 AMPS, 3-Phase @ 277/480V (to be field verified)
- Twelve (12) reserved parking spaces available w/ lease
- Tenant signage negotiable
- Lease Rate: \$1.55 Industrial Gross PSF/Mo.

## **SUITE 507 HIGHLIGHTS**

- ±3,943 total square feet
- ±800 SF of Administrative Offices within
- 200 AMPS, 3-Phase @ 277/480V (to be field verified)
- Eleven (11) reserved parking spaces available w/ lease
- Tenant signage negotiable
- Lease Rate: \$1.70 Industrial Gross PSF/Mo.