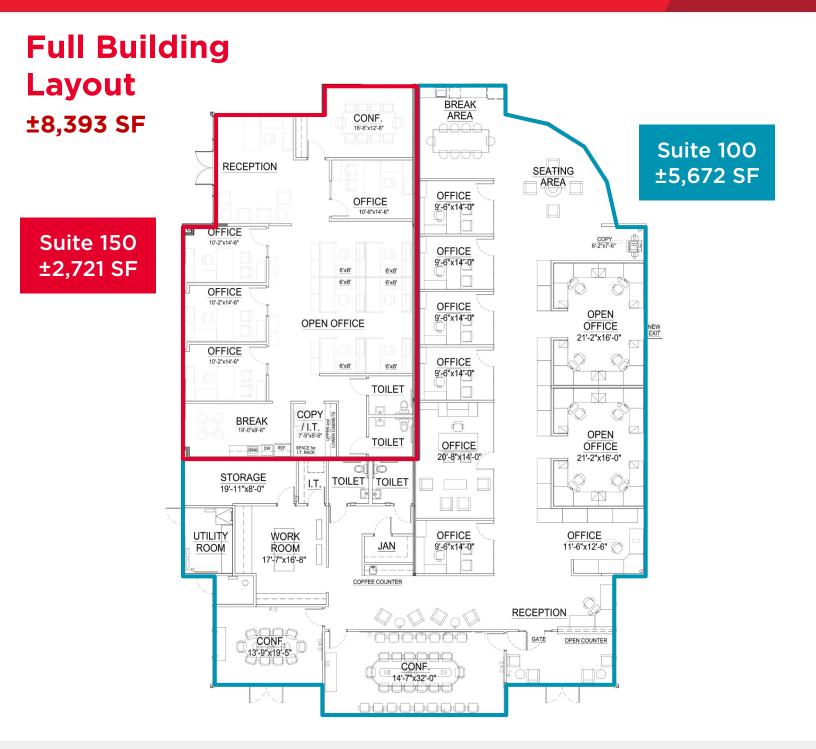

±8,393 SF AVAILABLE FOR OWNER/USER

CHAD COOK, MCR, SIOR, CCIM Senior Director chad.cook@cushwake.com +1 916 329 1562 Lic #01711687

### **PROPERTY HIGHLIGHTS**

- ±8,393 SF available for sale
- Excellent visibility, building top signage available
- Ideal location at the intersection of Truxel Road and Del Paso Road
- Close proximity to retail amenities / restaurants
- Directly across the street from Raley's Center
- Desirable new construction and attractive landscaping
- Immediate access to Interstate 80 and Interstate 5
- Anchor tenants include Lyon Real Estate, Guild Mortgage, Realty ONE Group, Placer Title Company, Suncrest Health Services