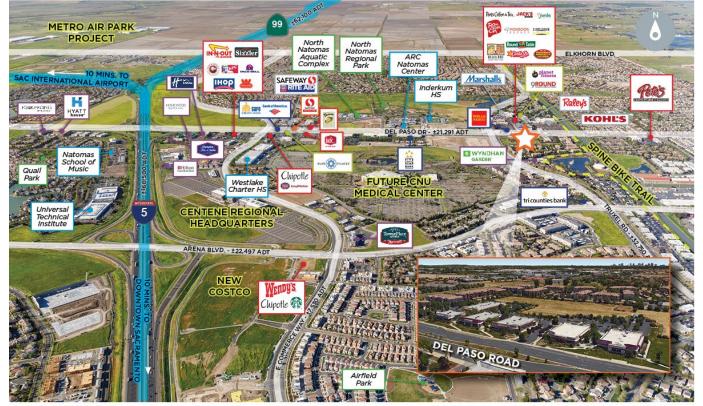

### **Retail Trade Area Aerial**

#### · PARKS ·

- 1) North Natomas Regional Park
- 2) North Natomas Aquatic Complex
- 3) Airfield Park
- 4) Linden Park
- 5) Quail Park

#### • FOOD •

- 1) Peet's Coffee & tea
- 2) Jack's Urban Eats
- 3) Jamba Juice
- 4) Bonchon
- 5) Round Table Pizza
- 6) Panera Bread
- 7) Jack in the Box
- 8) Chipotle
- 9) Jersey Mike's
- 10) Pete's Restaurant and Brewhouse
- 11) Carl's Jr.
- 12) Dickey's BBQ Pit
- 13) Wendy's
- 14) Starbucks
- 15) In-N-Out
- 16) Sizzler
- 17) Panda Express
- 18) KFC
- 19) Taco Bell
- 20) IHOP 21) Wienerschnitzel

### POINTS OF INTEREST

CENTENE REGIONAL HEADQUARTERS • NEW COSTCO • FUTURE SITE OF CALIFORNIA NORTHSTATE UNIVERSITY TEACHING HOSPITAL • DOWNTOWN SACRAMENTO • SMF • SPINE BIKE TRAIL • I-5 AND I-80 • NATOMAS AQUATICS CENTER

#### HOTELS

- 1) Homewood Suites by Hilton
- 2) Hampton Inn & Suites
- 3) Holiday Inn Express & Suites
- 4) Hilton Garden Inn
- 5) Hyatt House
- 6) Four Points
- 7) TownePlace Suites
- 8) Wyndham Garden

#### BANKS

- 1) Wells Fargo
- 2) Tri Counties Bank
- 3) Bank of America
- 4) Safe Credit Union
- 5) Five Star Bank

#### GAS STATIONS •

- 1) Shell
- 2) Chevron
- 3) Safeway

#### HEALTH & WELLNESS

- 1) Planet Fitness
- 2) 9Round Kickboxing Fitness
- 3) Club Pilates

#### SCHOOLS

- 1) Inderkum High School
- 2) American River College

- 5) Universal Technical Institute
- 6) Natomas Charter School

#### • OTHER •

- 1) Raley's
- 2) Safeway
- 3) Kohl's

Natomas Center

#### 3) Natomas School of Music

#### 4) Westlake Charter High School

### Star Academy

- 4) Marshalls
- 5) Rite Aid