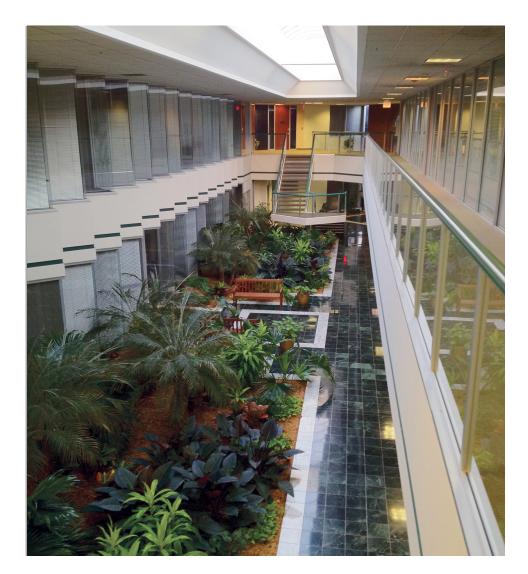

- 20 minutes to downtown Greensboro and Winston-Salem
- 57,000 SF of Class A Office Space
- Two-story extension brick design with full reflective glass on the first floor
- Interior tropical atrium including a water garden and skylights
- Elegant marble floors throughout the first floor common area
- · Abundant surface parking
- 24-hour access via electronic card key system
- On-site maintenance