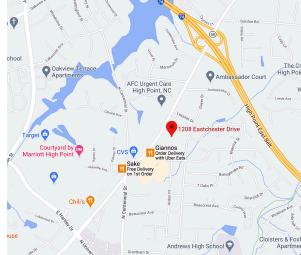

### **Property Highlights**

- Located on Highway 68
   (Eastchester Drive) between I-74 / 311
   and Centennial Drive
- Minutes from downtown High Point
- 10 minutes from I-40
- 15 minutes to Piedmont Triad International Airport

- 20 minutes to downtown Greensboro and Winston-Salem
- 57,000 SF of Class A Office Space
- Two-story extension brick design with full reflective glass on the first floor
- Interior tropical atrium including a water garden and skylights
- Elegant marble floors throughout the first floor common area
- · Abundant surface parking
- 24-hour access via electronic card key system
- On-site maintenance