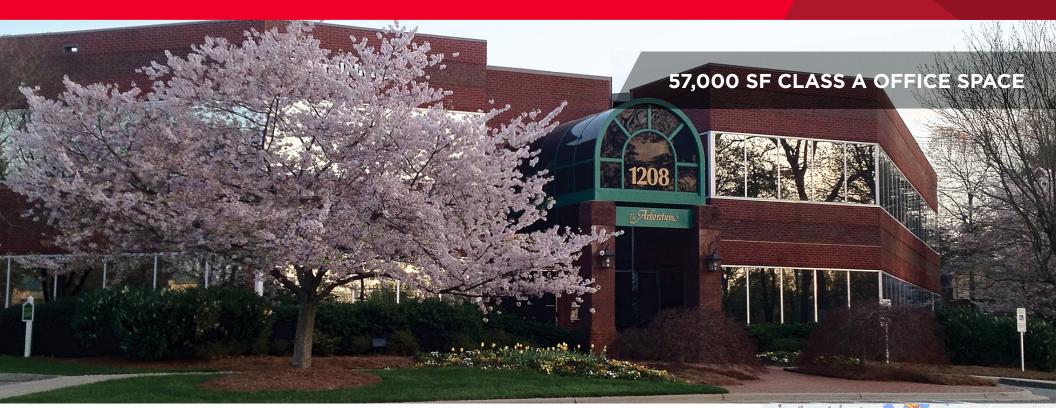

# 1208 Eastchester Drive - The Arboretum High Point, NC 27265

- 20 minutes to downtown Greensboro and Winston-Salem
- 57,000 SF of Class A Office Space
- Two-story extension brick design with full reflective glass on the first floor
- Interior tropical atrium including a water garden and skylights
- Elegant marble floors throughout the first floor common area
- · Abundant surface parking
- 24-hour access via electronic card key system
- On-site maintenance