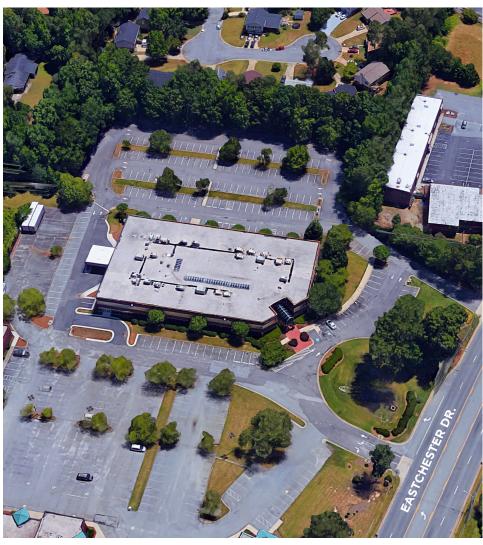

- 20 minutes to downtown Greensboro and Winston-Salem
- 57,000 SF of Class A Office Space
- Two-story extension brick design with full reflective glass on the first floor
- Interior tropical atrium including a water garden and skylights
- Elegant marble floors throughout the first floor common area
- · Abundant surface parking
- 24-hour access via electronic card key system
- On-site maintenance