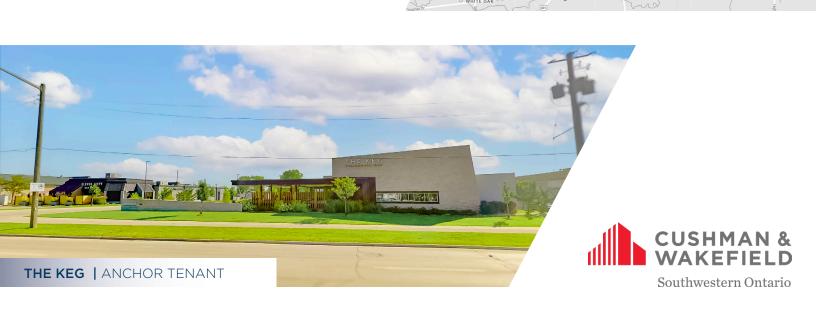

## PROPERTY HIGHLIGHTS

Prime office/retail development situated on Wellington Road, a major arterial road in London, Ontario

- Opportunity to build an additional building up to 20,000 SF
- Home of The Keg's new South London Location:
  - » Main Floor: Approx. 9,550 SF
  - » Lower Level: Approx. 3,080 SF
- Site Area: 3.020 Acres
- **Zoning:** ASA1 ASA2 ASA3 ASA4 HS1 HS4 permits a wide range of uses: offices, retail, etc...

- Net Operating Income:
  - » The Keg: \$460,000 (current)
- Taxes: \$86.052.87 (2023)
- · Ample on-site parking
- Daily traffic count of over 34,000 vehicles per day
- The site provides maximum exposure to the main South London corridor