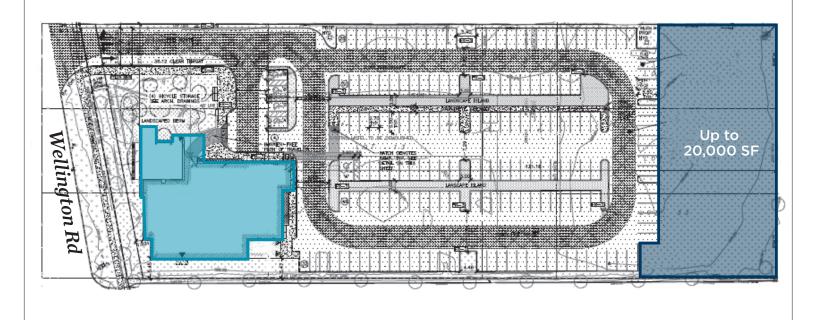

## PROPERTY HIGHLIGHTS

Prime office/retail development situated on Wellington Road, a major arterial road in London, Ontario

- Opportunity to build an additional building up to 20,000 SF
- Home of The Keg's new South London Location:
  - » Main Floor: Approx. 9,550 SF
  - » Lower Level: Approx. 3,080 SF
- Site Area: 3.020 Acres
- **Zoning:** ASA1 ASA2 ASA3 ASA4 HS1 HS4 permits a wide range of uses: offices, retail, etc...

SITE PLAN | 1170 WELLINGTON ROAD

ANCHOR TENANT: THE KEG

FUTURE SPACE: MULTI-UNIT COMMERCIAL

**BRENT RUDELL** 

*Broker Of Record* 519 438 5608 orent.rudell@cushwakeswo **ANDREW JOHNSON** 

Sales Representative
519 438 8639