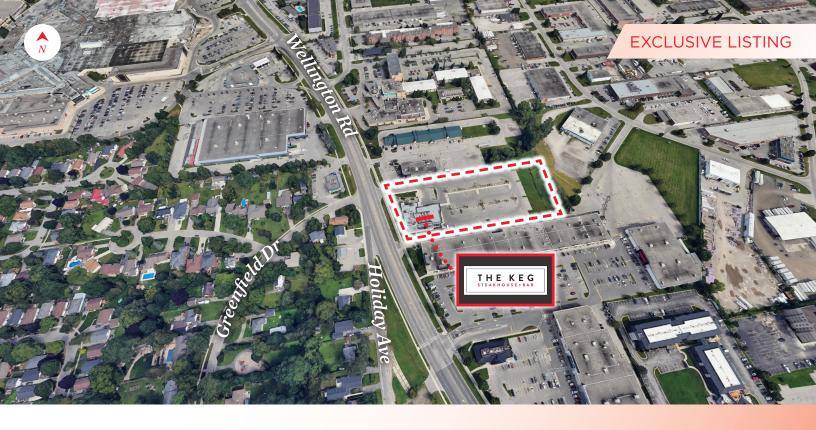

## PROPERTY HIGHLIGHTS

Prime office/retail development situated on Wellington Road, a major arterial road in London, Ontario

- Opportunity to build an additional building up to 20,000 SF
- Home of The Keg's new South London Location:
  - » Main Floor: Approx. 9,550 SF
  - » Lower Level: Approx. 3,080 SF
- Site Area: 3.020 Acres
- **Zoning:** ASA1 ASA2 ASA3 ASA4 HS1 HS4 permits a wide range of uses: offices, retail, etc...

- Net Operating Income:
  - » The Keg: \$460,000 (current)
- Taxes: \$86.052.87 (2023)
- · Ample on-site parking
- Daily traffic count of over 34,000 vehicles per day
- The site provides maximum exposure to the main South London corridor

SITE PLAN | 1170 WELLINGTON ROAD

ANCHOR TENANT: THE KEG

FUTURE SPACE: MULTI-UNIT COMMERCIAL

**BRENT RUDELL** 

*Broker Of Record* 519 438 5608 orent.rudell@cushwakeswo **ANDREW JOHNSON** 

Sales Representative
519 438 8639