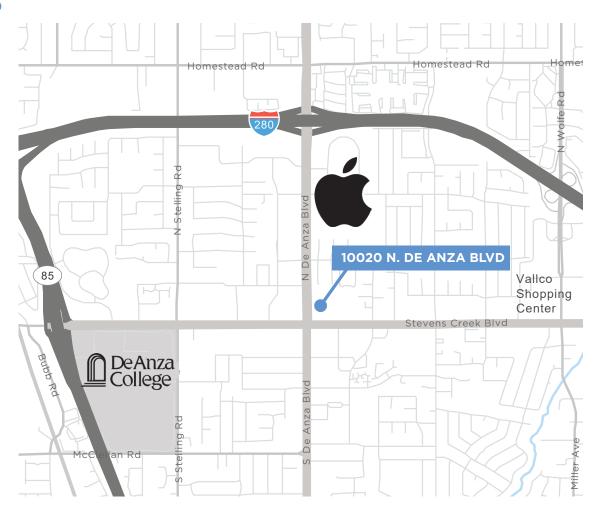

#### PROPERTY HIGHLIGHTS

• Suite 101: ±3,245 SF For Lease

• Suite 200: ±3,324 SF For Lease

• Strategically Located In the Heart of Cupertino

• Adjacent to the Original Apple HQ

• Large Monument Signage on De Anza Blvd

• A Short Walk to Countless Retail Amenities

• 3.3/1,000 Parking Ratio

 Easy Access to Highways 280, 85 & Lawrence Expy