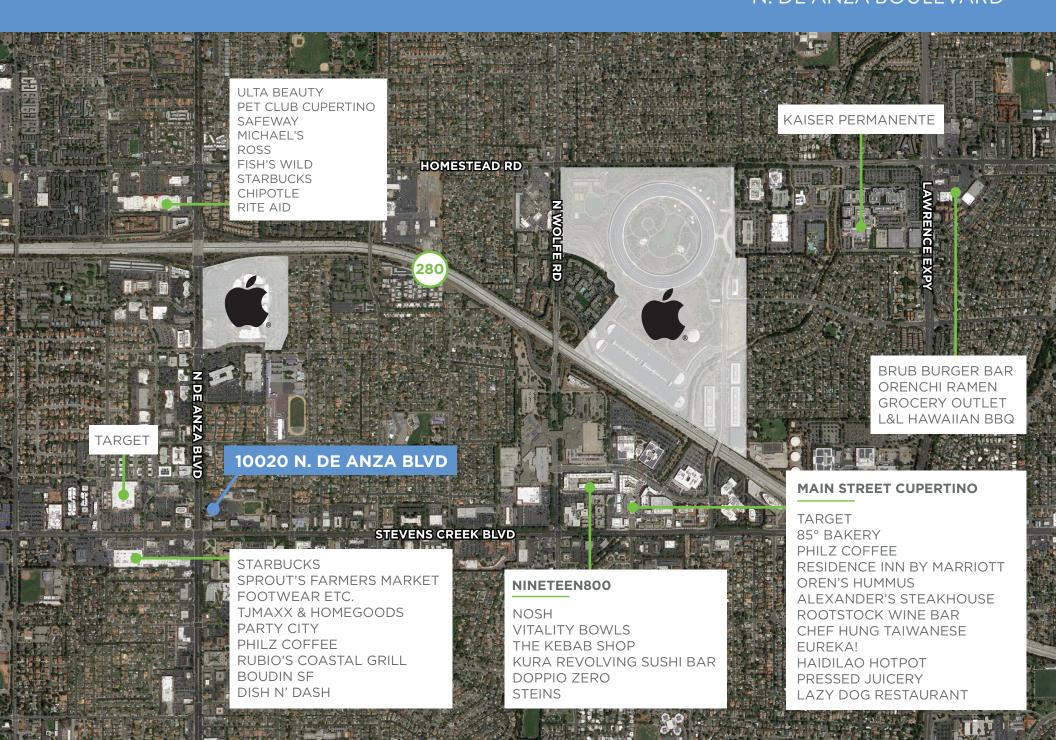

• A Short Walk to Countless Retail Amenities

• 3.3/1,000 Parking Ratio

 Easy Access to Highways 280, 85 & Lawrence Expy

## 10020 N. DE ANZA BOULEVARD