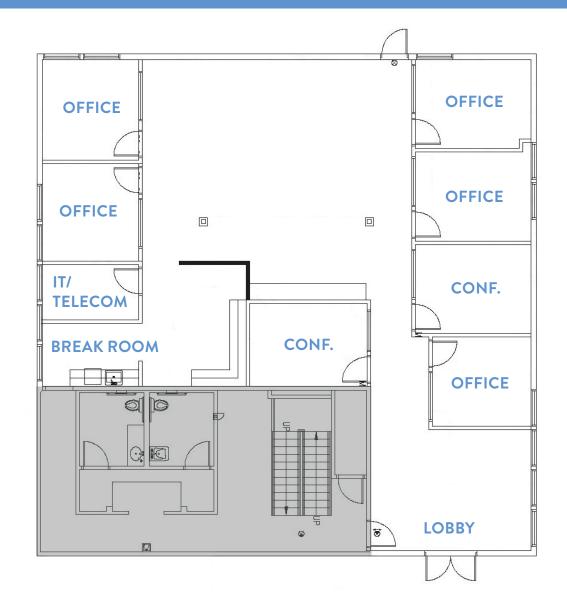

### FLOOR PLAN

SUITE 101: ±3,245 SF

- 1st Floor Corner Suite
- Dedicate Double Door Entry
- 5 Private Offices
- 2 Conference Rooms
- Break Room
- IT/Telecom Room
- Open Office Area