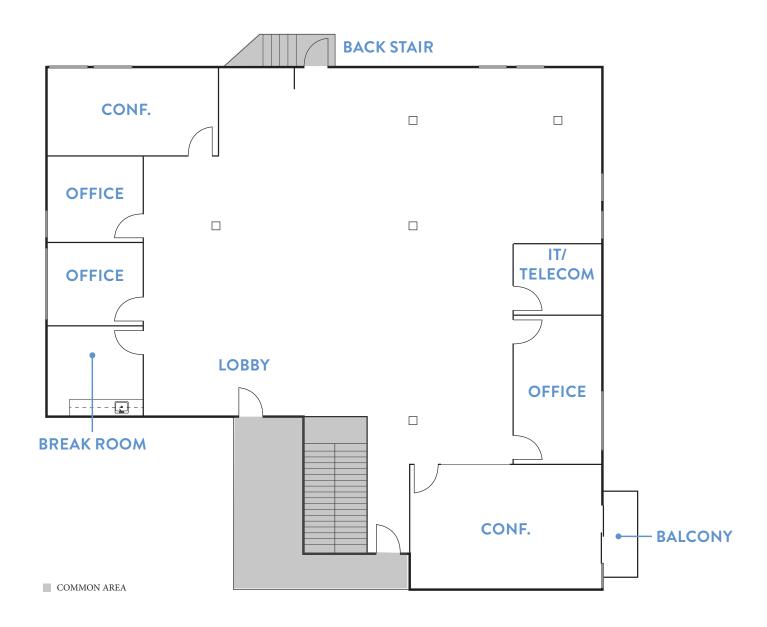

### FLOOR PLAN

SUITE 101: ±3,245 SF

- 1st Floor Corner Suite
- Dedicate Double Door Entry
- 5 Private Offices
- 2 Conference Rooms
- Break Room
- IT/Telecom Room
- Open Office Area

#### FLOOR PLAN

SUITE 200: ±3,324 SF

- 2nd Floor Corner Suite
- 3 Private Offices
- 2 Conference Rooms
- Break Room
- IT/Telecom Room
- · Open Office Area
- Private Balcony