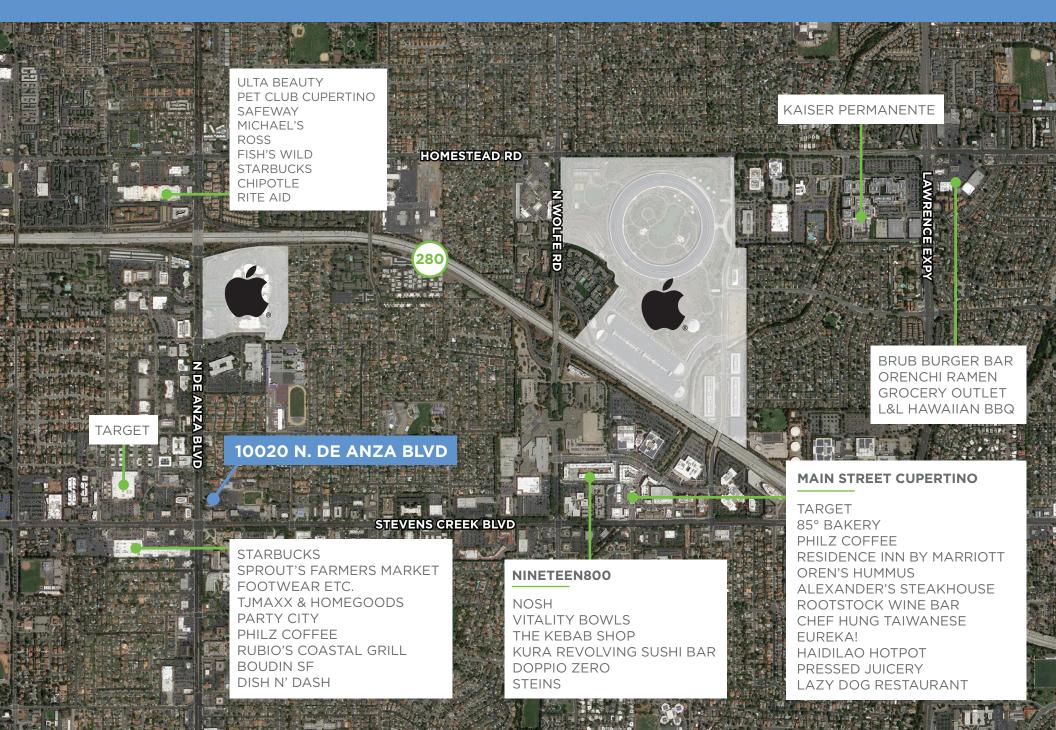

### **PROPERTY HIGHLIGHTS**

- Suite 200: ±3,324 SF For Lease
- Strategically Located In the Heart of Cupertino
- Adjacent to the Original Apple HQ
- Large Monument Signage on De Anza Blvd
- A Short Walk to Countless Retail Amenities
- 3.3/1,000 Parking Ratio
- Easy Access to Highways 280, 85 & Lawrence Expy