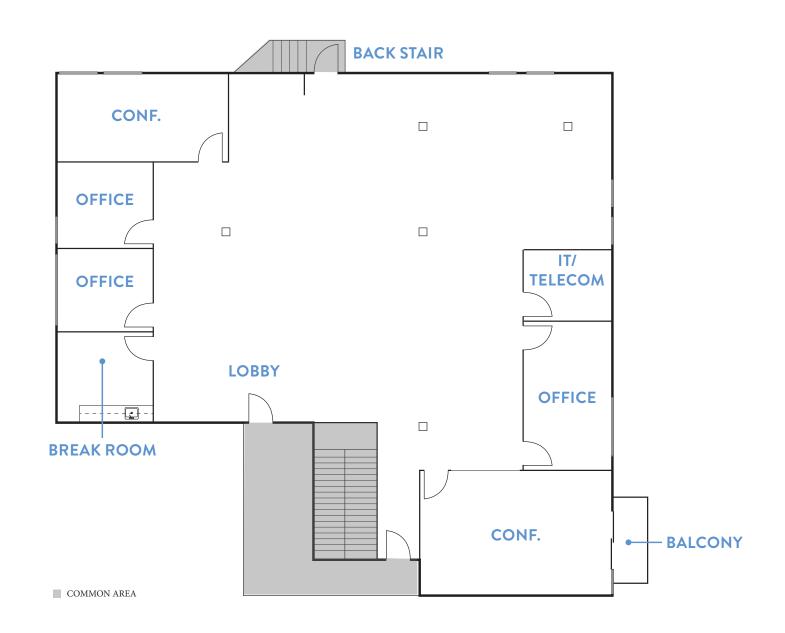

#### FLOOR PLAN SUITE 200: ±3,324 SF

- 2nd Floor Corner Suite
- 3 Private Offices
- 2 Conference Rooms
- Break Room
- IT/Telecom Room
- Open Office Area
- Private Balcony