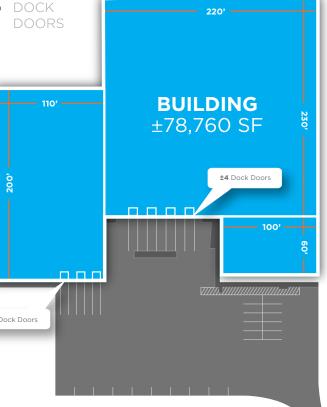

## **BUILDING SPECS**

| BUILDING AREA       | ±78,760 SF                                               |               |
|---------------------|----------------------------------------------------------|---------------|
| BUILDING DIMENSIONS | 220'x230' MAIN WAREHOUSE<br>110'x200' WAREHOUSE ADDITION | 110'          |
| AVAILABLE AREA      | ±78,760 SF (6,140 SF OFFICE)                             |               |
| ACREAGE             | 5.69 ACRES                                               |               |
| COLUMN SPACING      | 24'x34' WITH 25' SPEED BAY                               | 500           |
| CONSTRUCTION        | MASONRY BLOCK & METAL PANEL                              |               |
| CLEAR HEIGHT        | 22'-28'                                                  |               |
| DOCK DOORS          | 7 - (1) 6'x9' & (6) 8'x10'                               |               |
| AUTO PARKING        | AMPLE                                                    |               |
| HVAC                | GAS FIRED CEILING MOUNTED HEAT<br>A/C IN OFFICE          | ±3 Dock Doors |
| FIRE PROTECTION     | Wet Sprinkler System                                     |               |