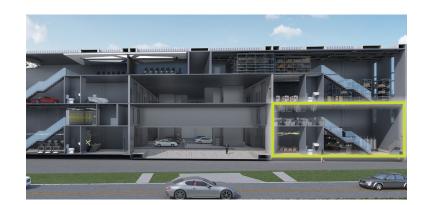

# PROPERTY HIGHLIGHTS

- New state-of-the art industrial strata development in South Vancouver
- High 24' ceiling heights
- Grade level loading
- Two (2) parking stalls included with each purchased unit
- Common rooftop amenity deck with outdoor kitchen, BBQ, and lounge areas
- End-of-trip facilities

\*Please contact listing agents for full zoning details

- End-of-trip facilities
- Secured parkade

PARKING STALLS WITH EVERY \*POTENTIAL TO PURCHASE ADDITIONAL STALLS FROM DEVELOPER

**CEILING HEIGHT** 

CEILING CLEAR HEIGHTS - WAREHOUSE 9' CEILING CLEAR HEIGHTS - MEZZANINE 24' CEILING CLEAR DOUBLE HEIGHTS WAREHOUSE

CONSTRUCTION RUCTURAL STEEL CONSTRUCTION

Common rooftop amenity deck with an outdoor kitchen, BBQ, and lounge areas