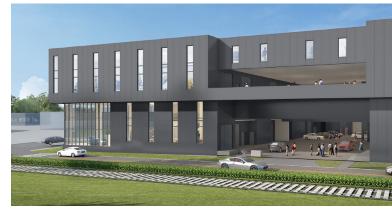

# THE **OPPORTUNITY**

Cushman & Wakefield ULC ("C&W") is pleased to introduce an exciting opportunity to acquire, on an assignment basis, up to 8,756.80 SF in South Vancouver's newest industrial strata development, HQ. This unique offering will be delivered with vacant possession and boasts generous ceiling heights, convenient grade loading access, secured underground parking/storage and an outstanding location with easy access to the Lower Mainland via major highways and arterial roads.

# PROPERTY HIGHLIGHTS

- New state-of-the art industrial strata development in South Vancouver
- High 24' ceiling heights
- Grade level loading
- Two (2) parking stalls included with each purchased unit
- Common rooftop amenity deck with outdoor kitchen, BBQ, and lounge areas
- End-of-trip facilities

#### 8290 ROSS STREET | VANCOUVER, BC