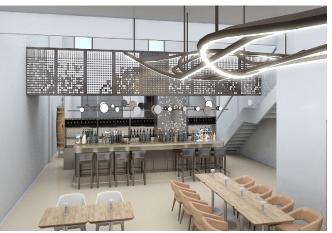

# PROPERTY HIGHLIGHTS

- New state-of-the art industrial strata development in South Vancouver
- High 24' ceiling heights
- Grade level loading
- Two (2) parking stalls included with each purchased unit
- Common rooftop amenity deck with outdoor kitchen, BBQ, and lounge areas
- End-of-trip facilities

CONSTRUCTION RUCTURAL STEEL CONSTRUCTION

Common rooftop amenity deck with an outdoor kitchen, BBQ, and lounge areas