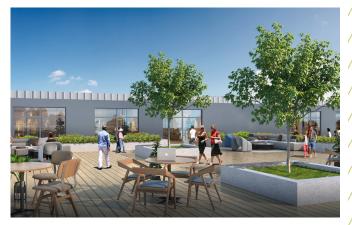

# PROPERTY HIGHLIGHTS

- New state-of-the art industrial strata development in South Vancouver
- High 24' ceiling heights
- Grade level loading
- Two (2) parking stalls included with each purchased unit
- Common rooftop amenity deck with outdoor kitchen, BBQ, and lounge areas
- End-of-trip facilities

CONSTRUCTION RUCTURAL STEEL CONSTRUCTION

Common rooftop amenity deck with an outdoor kitchen, BBQ, and lounge areas