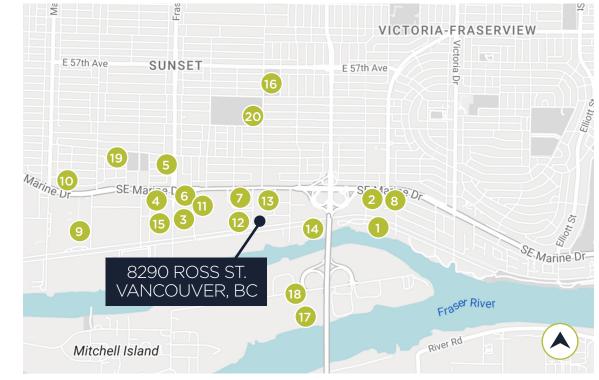

#### 8290 ROSS STREET | VANCOUVER, BC

#### RESTAURANT

- 1. Northern Cafe
- 2. Flamingo Chinese Restaurant 7. U-Haul Moving & Storage
- 3. Dosa Corner
- 4. Subway
- 5. Tandoori Raj Restaurant

#### **BUSINESS & OFFICE**

- 11. Purdy's Chocolatier Office
- 12. SUBWAY Office
- **13.** White Spot Ltd. Office
- 14. Skretting Head Office
- 15. Intria Corporate Office

#### **SHOPPING & SERVICES**

7. U-Haul Moving & Storage 8. Fabricland

6. 1010Tires.com

- 9. Real Canadian Superstore
- 10. Marks Marine Pharmacy

#### RECREATION

16. Ross Park

- 17. 6Pack Indoor Beach
- 18. Badminton Vancouver
- 19. George Park
- **20.** Moberly Park Tennis Courts

### 8290 ROSS ST. VANCOUVER, BC

Located along one of East Vancouver's primary transit routes, HQ is one of the most accessible industrial developments in the area. It's convenient location provides easy access to the Lower Mainland via major highways and arterial roads.

- TRAVEL TIMES
- 1-MIN to SE Marine Dr & Knight St
  7-MIN to Westminster Hwy & HWY 91
- **13-MIN** to HWY 99

- 23-MIN to Downtown Vancouver
- 25-MIN to HWY 1