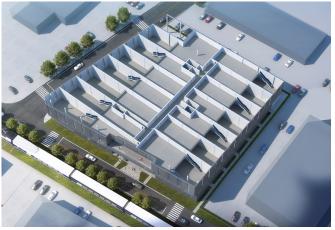

# THE **OPPORTUNITY**

Cushman & Wakefield ULC ("C&W") is pleased to introduce an exciting opportunity to acquire, on an assignment basis, up to 8,756.80 SF in South Vancouver's newest industrial strata development, HQ. This unique offering will be delivered with vacant possession and boasts generous ceiling heights, convenient grade loading access, secured underground parking/storage and an outstanding location with easy access to the Lower Mainland via major highways and arterial roads.

# PROPERTY HIGHLIGHTS

- New state-of-the art industrial strata development in South Vancouver
- High 24' ceiling heights
- Grade level loading
- Two (2) parking stalls included with each purchased unit
- Common rooftop amenity deck with outdoor kitchen, BBQ, and lounge areas
- End-of-trip facilities

CONSTRUCTION RUCTURAL STEEL CONSTRUCTION

Common rooftop amenity deck with an outdoor kitchen, BBQ, and lounge areas