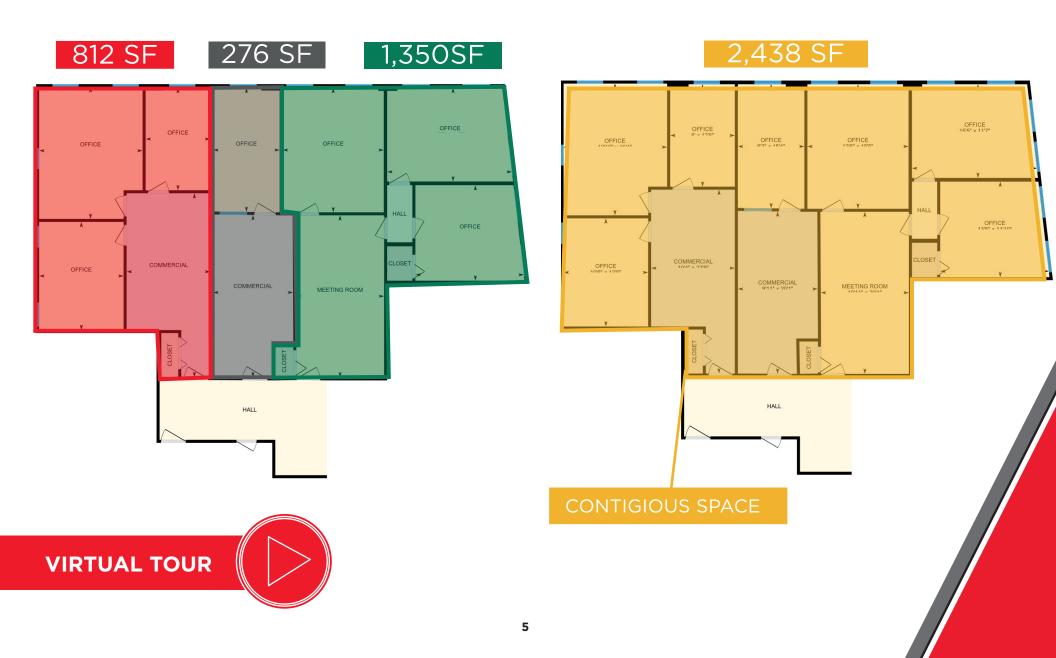

The corner suites each include a welcoming reception area, two private offices, and a boardroom that can be used as a third office. Either space can be expanded by an additional 276 square feet, providing two extra rooms. Alternatively, the three suites can be combined for a total of 2,438 square feet. The suites have windows throughout, offering plenty of natural light. In addition, all 2nd floor occupants can benefit from a shared kitchenette and washrooms.

• Lease Rate: \$25.00 psf Gross

• **Suite Sizes:** +/- 812, +/- 276 & +/- 1,350 sf

• Total Size: +/- 2,438 sf (contiguous space combined)

• Available: Immediately

• Signage: Negotiable

• Parking: Ample public and private parking available

## **FLOORPLAN**