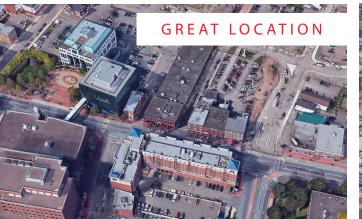

### **HIGH VISABILITY**

Discover the vibrant possibilities this downtown Moncton location can offer your business.

### WELL LOCATED

High exposure intersection, with great visibility from Main Street and Orange Lane.