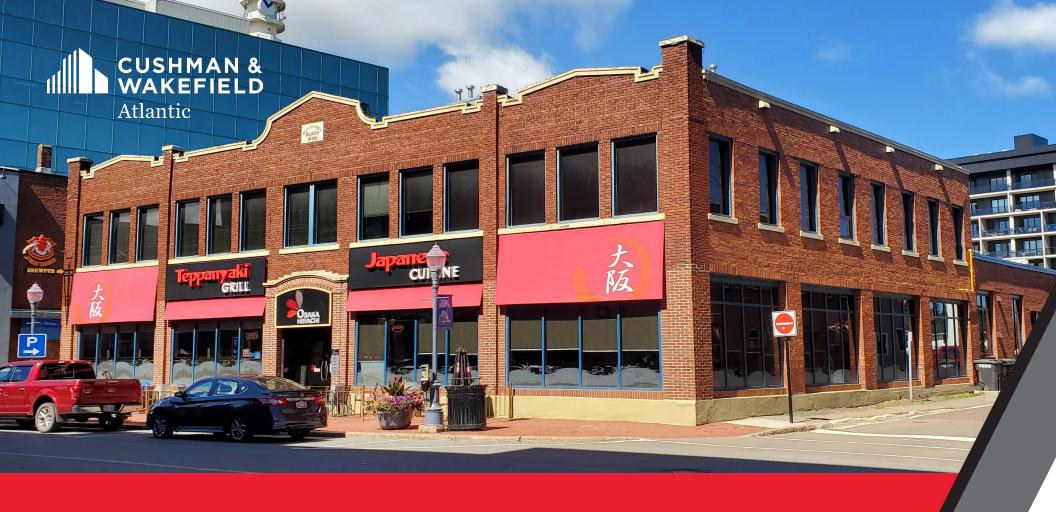

# 599 MAIN STREET

MONCTON, NB 2ND FLOOR SUITES +/- 812 - 2,438 SF

#### 2ND FLOOR COMMERCIAL SUITES

Situated in a prime location in the heart of Downtown Moncton, 599 Main Street has 812-2,438 square feet of second-floor commercial space available for lease. These highly versatile spaces are located adjacent to each other and can be combined, making them perfect for a variety of businesses including office, personal care service, small professional start up companies, and more.

### **HIGHLIGHTS**

- **Prime Location:** Nestled on Main Street, these suites benefit from the best amenities Moncton has to offer.
- **High Visibility:** The building is well situated for high walking/vehicle traffic leading to excellent visibility.
- **Transit:** Near bus route. In close proximity to the new Moncton Event Centre.
- Well-Preserved Ambiance: Attractive exterior and interior design with ample windows providing natural light and amazing views.

### **HIGH VISABILITY**

Discover the vibrant possibilities this downtown Moncton location can offer your business.

### WELL LOCATED

High exposure intersection, with great visibility from Main Street and Orange Lane.