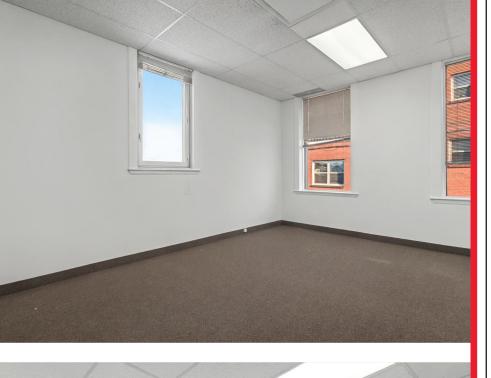

The corner suites each include a welcoming reception area, two private offices, and a boardroom that can be used as a third office. Either space can be expanded by an additional 276 square feet, providing two extra rooms. Alternatively, the three suites can be combined for a total of 2,438 square feet. The suites have windows throughout, offering plenty of natural light. In addition, all 2nd floor occupants can benefit from a shared kitchenette and washrooms.