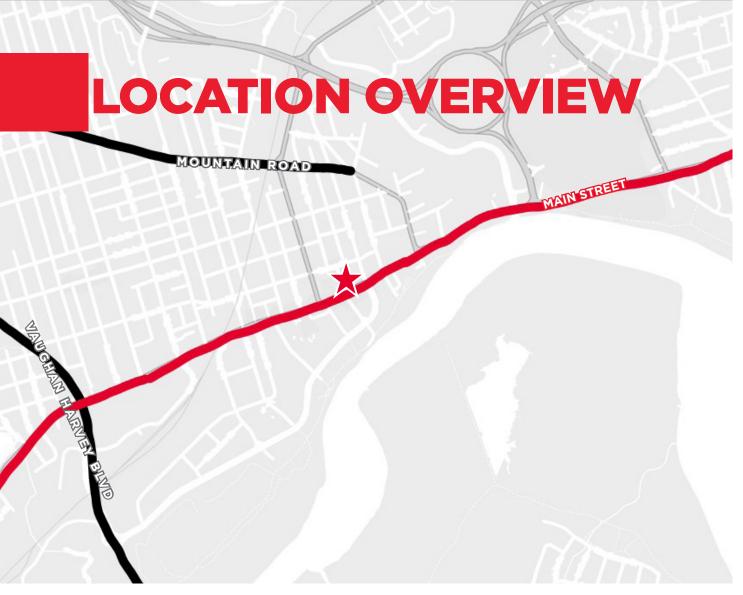

### **CONVENIENT LOCATION**

Easy access to major arterial roadways such as Mountain Road, Wheeler Boulevard and Vaughan Harvey Boulevard.

©2024 Cushman & Wakefield. All rights reserved. The information contained in this communication is strictly confidential. This information has been obtained from sources believed to be reliable but has not been verified. NO WARRANTY OR REPRESENTATION, EXPRESS OR IMPLIED, IS MADE AS TO THE CONDITION OF THE PROPERTY (OR PROPERTIES) REFERENCED HEREIN OR AS TO THE ACCURACY OR COMPLETENESS OF THE INFORMATION CONTAINED HEREIN, AND SAME IS SUBMITTED SUBJECT TO ERRORS, OMISSIONS, CHANGE OF PRICE, RENTAL OR OTHER CONDITIONS, WITHDRAWAL WITHOUT NOTICE, AND TO ANY SPECIAL LISTING CONDITIONS IMPOSED BY THE PROPERTY OWNER(S). ANY PROJECTIONS, OPINIONS OR ESTIMATES ARE SUBJECT TO UNCERTAINTY AND DO NOT SIGNIFY CURRENT OR FUTURE PROPERTY PERFORMANCE.