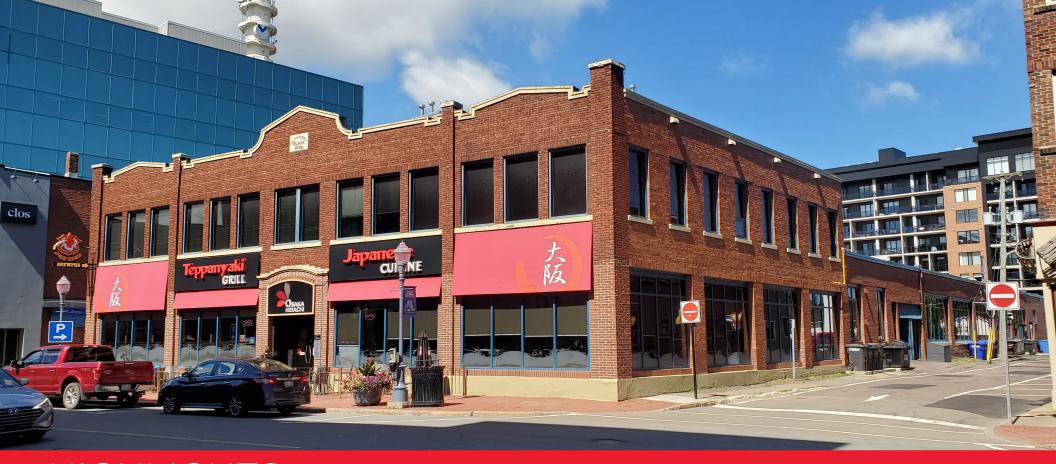

# 599 MAIN STREET

MONCTON, NB 2ND FLOOR SUITES +/- 812 - 2,438 SF

#### 2ND FLOOR COMMERCIAL SUITES

Situated in a prime location in the heart of Downtown Moncton, 599 Main Street has 812-2,438 square feet of second-floor commercial space available for lease. These highly versatile spaces are located adjacent to each other and can be combined, making them perfect for a variety of businesses including office, personal care service, small professional start up companies, and more.

### **HIGHLIGHTS**

- **Prime Location:** Nestled on Main Street, these suites benefit from the best amenities Moncton has to offer.
- **High Visibility:** The building is well situated for high walking/vehicle traffic leading to excellent visibility.
- **Transit:** Near bus route. In close proximity to the new Moncton Event Centre.
- Well-Preserved Ambiance: Attractive exterior and interior design with ample windows providing natural light and amazing views.

### **HIGH VISABILITY**

Discover the vibrant possibilities this downtown Moncton location can offer your business.

### WELL LOCATED

High exposure intersection, with great visibility from Main Street and Orange Lane.