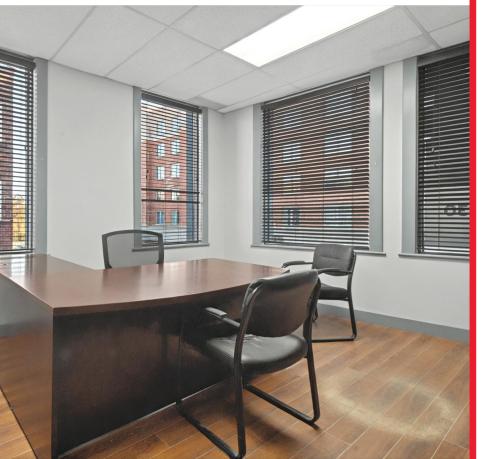

#### 2ND FLOOR COMMERCIAL SUITES

Situated in a prime location in the heart of Downtown Moncton, 599 Main Street has 812-2,438 square feet of second-floor commercial space available for lease. These highly versatile spaces are located adjacent to each other and can be combined, making them perfect for a variety of businesses including office, personal care service, small professional start up companies, and more.

The corner suites each include a welcoming reception area, two private offices, and a boardroom that can be used as a third office. Either space can be expanded by an additional 276 square feet, providing two extra rooms. Alternatively, the three suites can be combined for a total of 2,438 square feet. The suites have windows throughout, offering plenty of natural light. In addition, all 2nd floor occupants can benefit from a shared kitchenette and washrooms.

### **HIGHLIGHTS**

- **Prime Location:** Nestled on Main Street, these suites benefit from the best amenities Moncton has to offer.
- **High Visibility:** The building is well situated for high walking/vehicle traffic leading to excellent visibility.
- **Transit:** Near bus route. In close proximity to the new Moncton Event Centre.
- Well-Preserved Ambiance: Attractive exterior and interior design with ample windows providing natural light and amazing views.