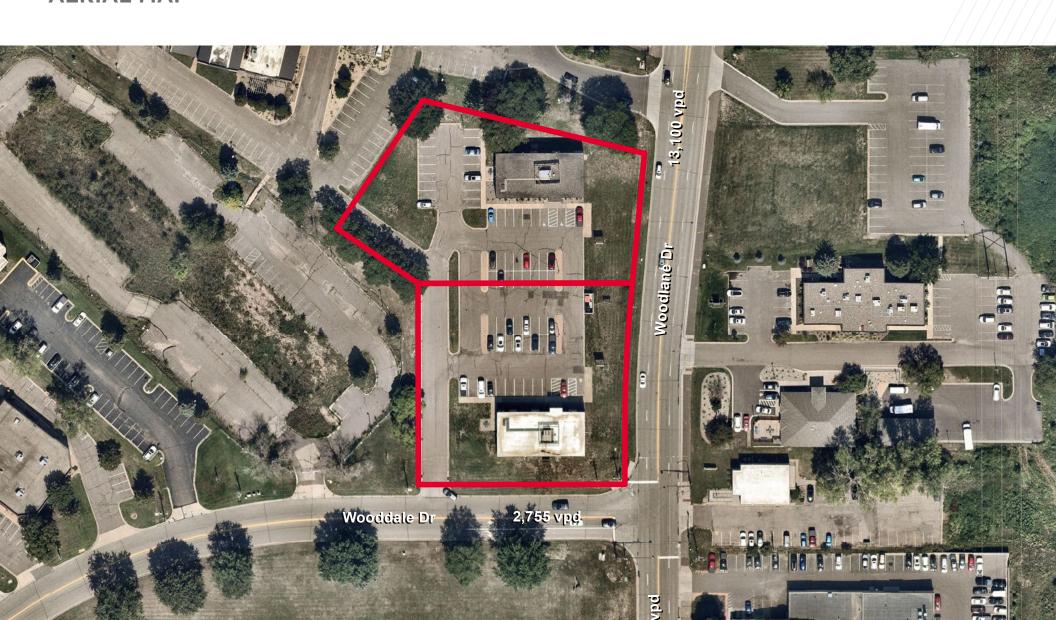

1800 & 1802 WOODDALE DR. WOODBURY, MN



#### (<del>/////</del>/

### OFFICE SPACE FOR LEASE

## 1800 & 1802 WOODDALE DR., WOODBURY, MN

#### **Property Features**

SQUARE FEET AVAILABLE 1,000 - 3,211 RSF

RENTAL RATES \$22.00 - \$23.00 Gross

PARKING Free surface parking

- Great value office space newly renovated
- Executive suites available
- Local ownership and management
- Next to future office development
- Excellent access from I-494 off of Valley Creek Rd
- Pylon signage available
- Numerous restaurants and retail amenities nearby
- Brand new patio area and fresh landscape







# 1800 & 1802 WOODDALE DR., WOODBURY, MN

#### 1802 BUILDING - 1ST LEVEL



1800 & 1802 WOODDALE DR., WOODBURY, MN

#### **LOCATION MAP**



1800 & 1802 WOODDALE DR., WOODBURY, MN

**AERIAL MAP** 



## 1800 & 1802 WOODDALE DR., WOODBURY, MN

#### **DEMOGRAPHIC ANALYSIS**

|                                  | 1 Mile    | 3 Miles   | 5 Miles   |
|----------------------------------|-----------|-----------|-----------|
| POPULATION                       |           |           |           |
| 2022 Total Population            | 8,122     | 68,768    | 192,340   |
| 2027 Forecast Total Population   | 8,435     | 70,301    | 196,545   |
| 2022-2027 Annual Rate            | 0.76%     | 0.44%     | 0.43%     |
| 2022 Median Age                  | 38.2      | 38.4      | 36.3      |
| HOUSEHOLDS                       |           |           |           |
| 2022 Total Households            | 3,257     | 26,526    | 70,460    |
| 2027 Forecast Total Households   | 3,385     | 27,119    | 72,048