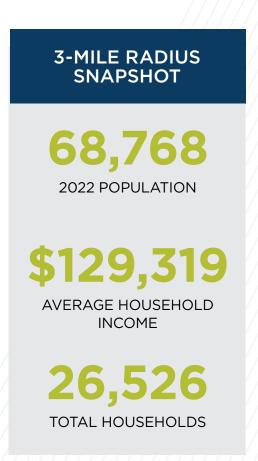

#### **DEMOGRAPHIC ANALYSIS**

|                                  | 1 Mile    | 3 Miles   | 5 Miles   |
|----------------------------------|-----------|-----------|-----------|
| POPULATION                       |           |           |           |
| 2022 Total Population            | 8,122     | 68,768    | 192,340   |
| 2027 Forecast Total Population   | 8,435     | 70,301    | 196,545   |
| 2022-2027 Annual Rate            | 0.76%     | 0.44%     | 0.43%     |
| 2022 Median Age                  | 38.2      | 38.4      | 36.3      |
| HOUSEHOLDS                       |           |           |           |
| 2022 Total Households            | 3,257     | 26,526    | 70,460    |
| 2027 Forecast Total Households   | 3,385     | 27,119    | 72,048    |
| INCOME                           |           |           |           |
| 2022 Median Household Income     | \$95,340  | \$101,994 | \$89,444  |
| 2022 Average Household Income    | \$111,293 | \$129,319 | \$118,952 |
| 2022 Per Capita Household Income | \$45,701  | \$49,996  | \$43,587  |
|                                  |           |           |           |