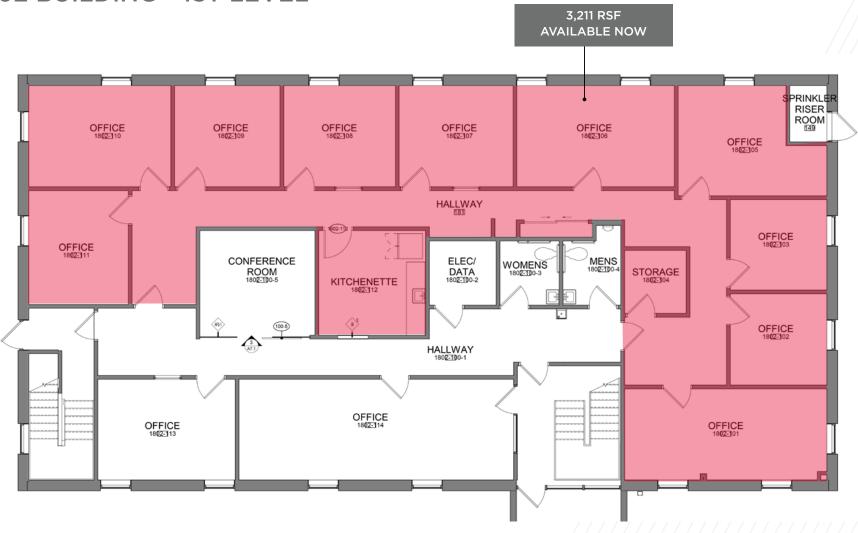

1800 & 1802 WOODDALE DR. WOODBURY, MN



#### (<del>/////</del>/

### OFFICE SPACE FOR LEASE

## 1800 & 1802 WOODDALE DR., WOODBURY, MN

#### **Property Features**

SQUARE FEET AVAILABLE 1,000 - 3,211 RSF

RENTAL RATES \$22.00 - \$23.00 Gross

PARKING Free surface parking

- Great value office space newly renovated
- Executive suites available
- Local ownership and management
- Next to future office development
- Excellent access from I-494 off of Valley Creek Rd
- Pylon signage available
- Numerous restaurants and retail amenities nearby
- Brand new patio area and fresh landscape







# 1800 & 1802 WOODDALE DR., WOODBURY, MN

#### 1802 BUILDING - 1ST LEVEL



1800 & 1802 WOODDALE DR., WOODBURY, MN

#### **LOCATION MAP**



1800 & 1802 WOODDALE DR., WOODBURY, MN

**AERIAL MAP** 



## 1800 & 1802 WOODDALE DR., WOODBURY, MN

#### **DEMOGRAPHIC ANALYSIS**

|                                  | 1 Mile    | 3 Miles   | 5 Miles   |
|----------------------------------|-----------|-----------|-----------|
| POPULATION                       |           |           |           |
| 2022 Total Population            | 8,122     | 68,768    | 192,340   |
| 2027 Forecast Total Population   | 8,435     | 70,301    | 196,545   |
| 2022-2027 Annual Rate            | 0.76%     | 0.44%     | 0.43%     |
| 2022 Median Age                  | 38.2      | 38.4      | 36.3      |
| HOUSEHOLDS                       |           |           |           |
| 2022 Total Hou