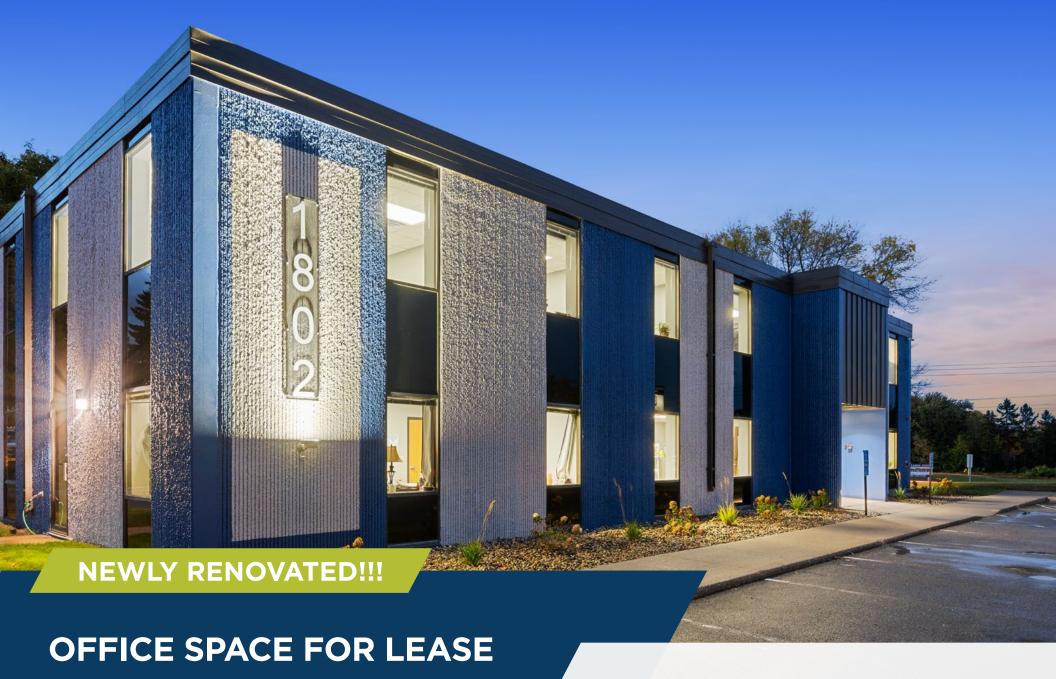

1800 & 1802 WOODDALE DR. WOODBURY, MN

### OFFICE SPACE FOR LEASE

## 1800 & 1802 WOODDALE DR., WOODBURY, MN

#### **Property Features**

SQUARE FEET AVAILABLE 1,000 - 3,211 RSF

RENTAL RATES \$22.00 - \$23.00 Gross

PARKING Free surface parking

- Great value office space newly renovated
- Executive suites available
- Local ownership and management
- Next to future office development
- Excellent access from I-494 off of Valley Creek Rd
- Pylon signage available
- Numerous restaurants and retail amenities nearby
- Brand new patio area and fresh landscape