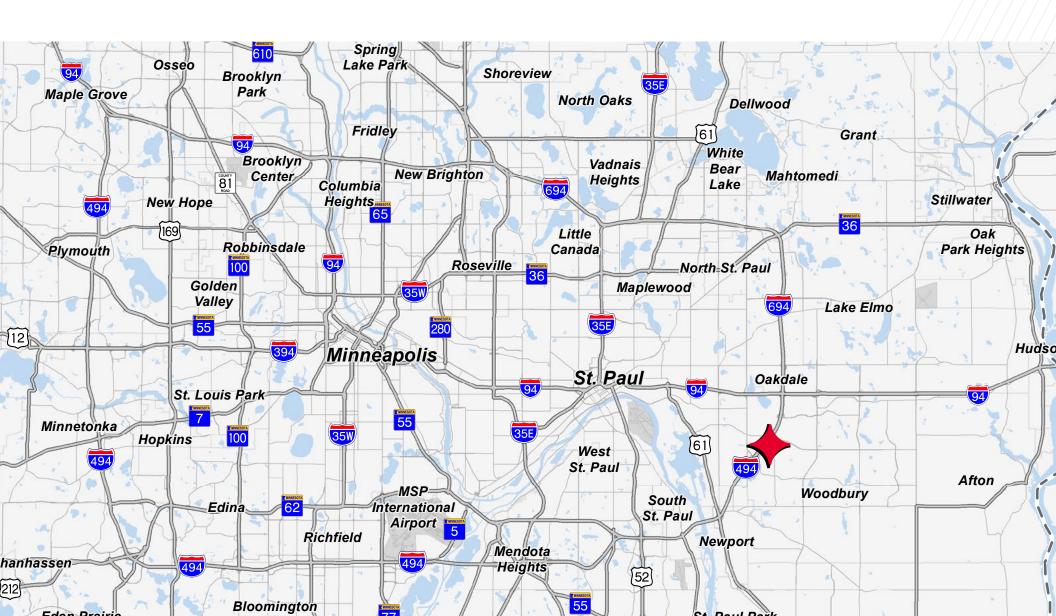

1800 & 1802 WOODDALE DR. WOODBURY, MN



#### (<del>/////</del>/

### OFFICE SPACE FOR LEASE

## 1800 & 1802 WOODDALE DR., WOODBURY, MN

#### **Property Features**

SQUARE FEET AVAILABLE 1,000 - 3,211 RSF

RENTAL RATES \$22.00 - \$23.00 Gross

PARKING Free surface parking

- Great value office space newly renovated
- Executive suites available
- Local ownership and management
- Next to future office development
- Excellent access from I-494 off of Valley Creek Rd
- Pylon signage available
- Numerous restaurants and retail amenities nearby
- Brand new patio area and fresh landscape







# 1800 & 1802 WOODDALE DR., WOODBURY, MN

#### 1802 BUILDING - 1ST LEVEL



1800 & 1802 WOODDALE DR., WOODBURY, MN

#### **LOCATION MAP**



1800 & 1802 WOODDALE DR., WOODBURY, MN

**AERIAL MAP** 



## 1800 & 1802 WOODDALE DR., WOODBURY, MN

#### **DEMOGRAPHIC ANALYSIS**

|                                  | 1 Mile    | 3 Miles   | 5 Miles   |
|----------------------------------|-----------|-----------|-----------|
| POPULATION                       |           |           |           |
| 2022 Total Population            | 8,122     | 68,768    | 192,340   |
| 2027 Forecast Total Population   | 8,435     | 70,301    | 196,545   |
| 2022-2027 Annual Rate            | 0.76%     | 0.44%     | 0.43%     |
| 2022 Median Age                  | 38.2      | 38.4      | 36.3      |
| HOUSEHOLDS                       |           |           |           |
| 2022 Total Households            | 3,257     | 26,526    | 70,460    |
| 2027 F