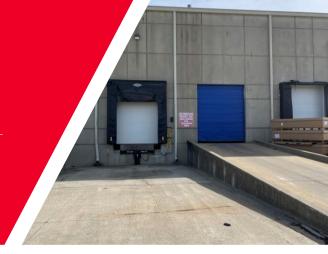

# **PROPERTY HIGHLIGHTS**

- 2024 improvements begin July 1<sup>st</sup>
- · BTS office
- · Ordinary hazard wet sprinkler
- LED lighting
- 25' clear height
- 50' x 40' column spacing
- 1,000 amp, 480/277 volt, 3 phase power
- 2 loading docks and 2 drive-in bays
- 1.3 miles to Ford Truck Plant
- 1.7 miles to I-265
- 3.8 miles to I-71