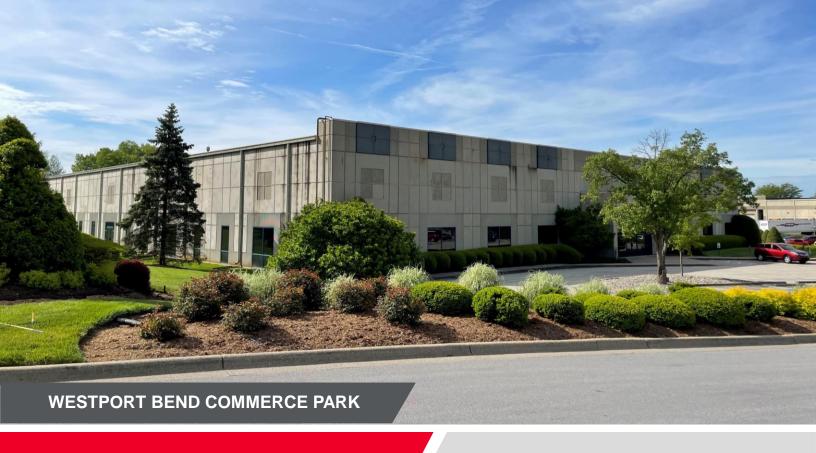

# 12540 WESTPORT RD

Louisville, KY 40245

60,000 SF FOR LEASE

# **PROPERTY HIGHLIGHTS**

- 2024 improvements begin July 1<sup>st</sup>
- · BTS office
- · Ordinary hazard wet sprinkler
- LED lighting
- 25' clear height
- 50' x 40' column spacing
- 1,000 amp, 480/277 volt, 3 phase power
- 2 loading docks and 2 drive-in bays
- 1.3 miles to Ford Truck Plant
- 1.7 miles to I-265
- 3.8 miles to I-71