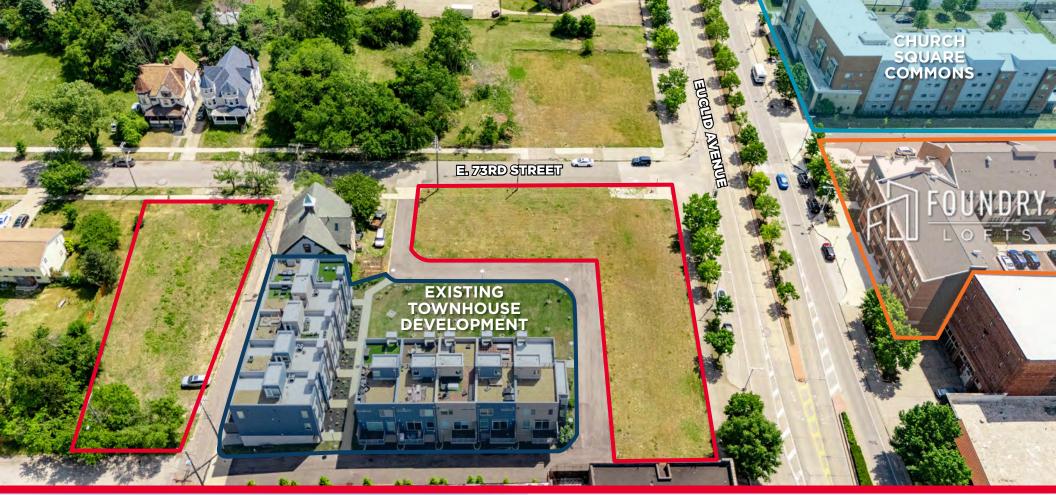

## PROPOSED SITE PLAN

#### **OVERVIEW**

- Shovel ready and set for development, take a look at the One Midtown Luxury Townhomes!
- Perfect for an investment opportunity, currently there are 10 townhomes built on the site with room and plans available for 20 more to be built.
- Located in the up and coming Midtown neighborhood of Cleveland, One Midtown is less than a mile from the Cleveland Clinic and just 3 miles from downtown with high visibility on Euclid Avenue.
- The fully permitted land totaling 68,835 sq ft (1.58 acres) is ready for immediate construction. Site development plans and architectural designs will be included.
- All site work, utilities and infrastructure to the lot lines has also been completed.
- Sites have 100% tax abatement for 15 years.