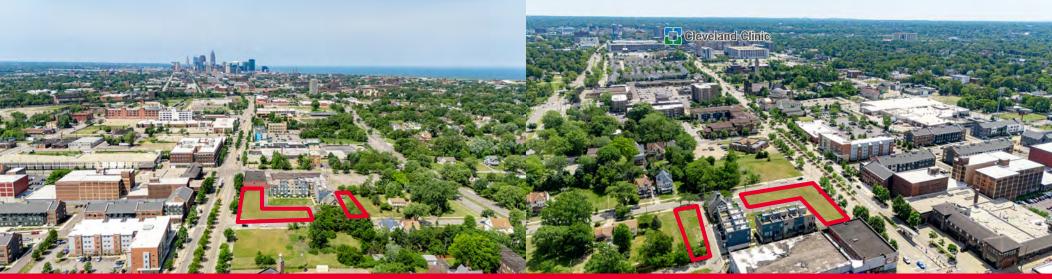

#### **OVERVIEW**

- Shovel ready and set for development, take a look at the One Midtown Luxury Townhomes!
- Perfect for an investment opportunity, currently there are 10 townhomes built on the site with room and plans available for 20 more to be built.
- Located in the up and coming Midtown neighborhood of Cleveland, One Midtown is less than a mile from the Cleveland Clinic and just 3 miles from downtown with high visibility on Euclid Avenue.
- The fully permitted land totaling 68,835 sq ft (1.58 acres) is ready for immediate construction. Site development plans and architectural designs will be included.
- All site work, utilities and infrastructure to the lot lines has also been completed.
- Sites have 100% tax abatement for 15 years.