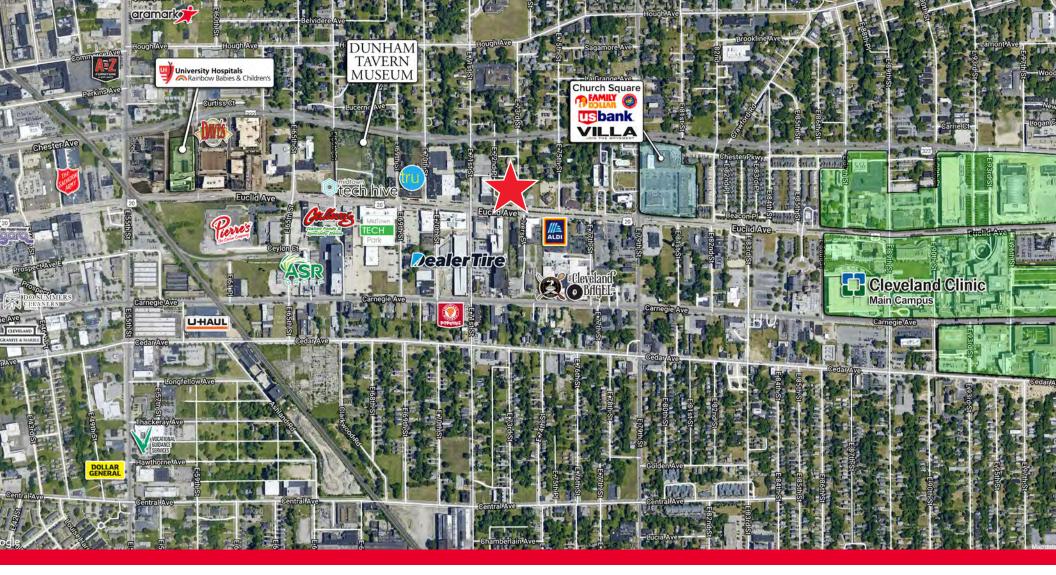

less than a mile from the Cleveland Clinic and just 3 miles from downtown with high visibility on Euclid Avenue.
- The fully permitted land totaling 68,835 sq ft (1.58 acres) is ready for immediate construction. Site development plans and architectural designs will be included.
- All site work, utilities and infrastructure to the lot lines has also been completed.
- Sites have 100% tax abatement for 15 years.

AVAILABLE SPACE
20 TOWNHOME SITE
1.58 AC

**\$600,000** 



#### **DEMOGRAPHICS**

265,184

Population (2024 | 5 Mile)

**36.7** 

Median Age (2024 | 5 Mile) 126,040

Households (2024 | 5 Mile)

\$52,654

Household Income

**13,450** Total Businesses

(2024 | 5 Mile)

**178,960**Total Employees

## PROPOSED SITE PLAN



# **TOWNHOME RENDERINGS**







# PROPOSED SPACE















**FOR SALE** 

## ONE MIDTOWN DEVELOPMENT OPPORTUNITY

7209 EUCLID AVENUE, CLEVELAND, OHIO 44103

DAVID LEB Vice President dleb@crescorealestate.com +1 216 525 1488 AUSTIN LOVE
Associate
+1 216 525 1395
alove@crescorealestate.com

Cushman & Wakefield | CRESCO Real Estate 6100 Rockside Woods Blvd, Suite 200 Cleveland, OH 44131 crescorealestate.com



©2024 Cushman & Wakefield. All rights reserved. The information contained in this communication is strictly confidential. This information has been obtained from sources believed to be reliable but has not been verified. No warranty or representation, express or implied, is made as to the condition of the property (or properties) referenced herein or as to the accuracy or completeness of the information contained herein, and same is submitted