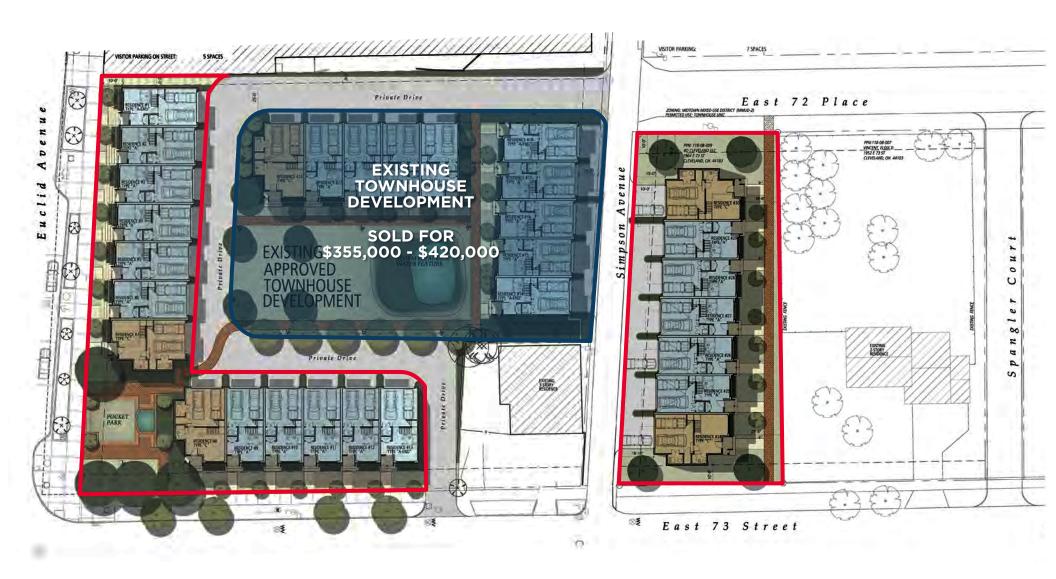

## PROPOSED SITE PLAN

#### **OVERVIEW**

- Shovel ready and set for development, take a look at the One Midtown Luxury Townhomes!
- Perfect for an investment opportunity, currently there are 10 townhomes built on the site with room and plans available for 20 more to be built.
- Located in the up and coming Midtown neighborhood of Cleveland, One Midtown is less than a mile from the Cleveland Clinic and just 3 miles from downtown with high visibility on Euclid Avenue.
- The fully permitted land totaling 68,835 sq ft (1.58 acres) is ready for immediate construction. Site development plans and architectural designs will be included.
- All site work, utilities and infrastructure to the lot lines has also been completed.
- Sites have 100% tax abatement for 15 years.