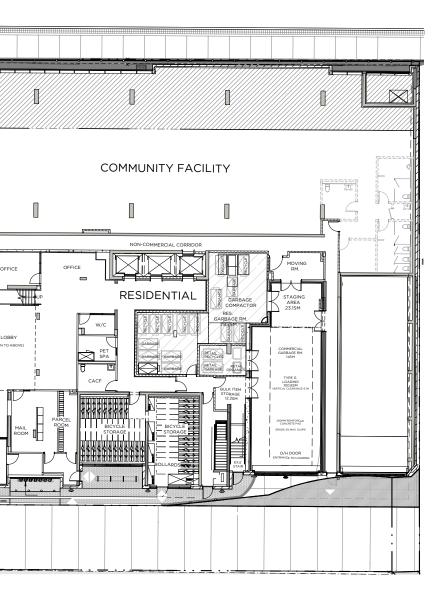

visible      |
|--------------------|-------------------------|
| NET RENT           | Contact Listing Agents  |
| ADDITIONAL<br>RENT | \$14.66 PSF (Est. 2024) |
| TERM               | 5-10 years              |
| AVAILABILITY       | Immediate               |



### HIGHLIGHTS

- Bright open space with floor to ceiling windows with exceptional ceiling heights
- Potential patio opportunity along Campbell Avenue
- Ability to demise the space into two smaller units
- Located at the base of a 14-storey purpose built rental development with 236 residential units
- Adjacent to a future brand new 10,000 SF Toronto Public Library Branch within the same building on the ground floor





### **FLOOR PLAN**

## SITE PLAN

### GROUND FLOOR | 3,212 SF

#### **DUPONT STREET**



#### **DUPONT STREET**





- Chica's Chicken 1.
- 2. Shoxs Billiard Lou
- LCBO 3.
- Luna Junction 4.
- 5. Honest Weight
- Mabel's Bakery 6. & Specialty Foods
- Breathe Yoga Stu 7.
- Osler Fish Market 8.
- F45 9.
- 10. Saving Mondays
- Farmhouse Taverr 11.
- 12. Mattachioni
- 13. Pictus Goods
- 14. Lucia
- 15. Dotty's

### **DEMOGRAPHICS** (1KM)



Population 31,934

**Daytime Population** 25,170 ÷Ŏ.

**Total Households** 14,382

\$

Avg. Household Income 99,082

### **NEIGHBOURHOOD** AMENITIES

|      | 16. | Boires                         |
|------|-----|--------------------------------|
| inge | 17. | Tokki                          |
|      | 18. | Cafe Con Leche<br>Espresso Bar |
|      | 19. | Gus Tacos                      |
|      | 20. | The Beer Store                 |
| 5    | 21. | вмо