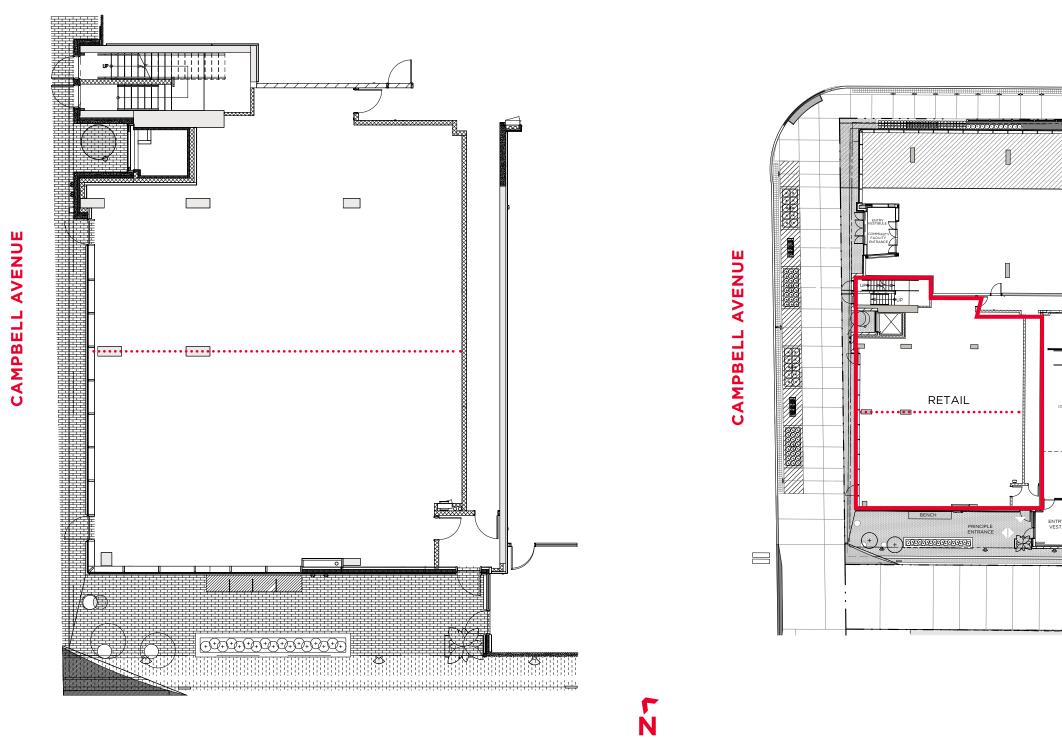

| 3,212 SF Divisible      |
|--------------------|-------------------------|
| NET RENT           | Contact Listing Agents  |
| ADDITIONAL<br>RENT | \$14.66 PSF (Est. 2024) |
| TERM               | 5-10 years              |
| AVAILABILITY       | Immediate               |



### HIGHLIGHTS

- Bright open space with floor to ceiling windows with exceptional ceiling heights
- Potential patio opportunity along Campbell Avenue
- Ability to demise the space into two smaller units
- Located at the base of a 14-storey purpose built rental development with 236 residential units
- Adjacent to a future brand new 10,000 SF Toronto Public Library Branch within the same building on the ground floor





### **FLOOR PLAN**

## SITE PLAN

### GROUND FLOOR | 3,212 SF

#### **DUPONT STREET**



#### **DUPONT STREET**





- Chica's Chicken 1.
- 2. Shoxs Billiard Lou
- LCBO 3.
- Luna Junction 4.
- 5. Honest Weight
- Mabel's Bakery 6. & Specialty Foods
- Breathe Yoga Stu 7.
- Osler Fish Market 8.
- F45 9.
- 10. Saving Mondays
- Farmhouse Taverr 11.
- 12. Mattachioni
- 13. Pictus Goods
- 14. Lucia
- 15. Dotty's

### **DEMOGRAPHICS** (1KM)



Population 31,934

**Daytime Population** 25,170 ÷Ŏ.

**Total Households** 14,382

\$

Avg. Household Income 99,082

### **NEIGHBOURHOOD** AMENITIES

|      | 16. | Boires                         |
|------|-----|--------------------------------|
| inge | 17. | Tokki                          |
|      | 18. | Cafe Con Leche<br>Espresso Bar |
|      | 19. | Gus Tacos                      |
|      | 20. | The Beer Store                 |
| 5    |