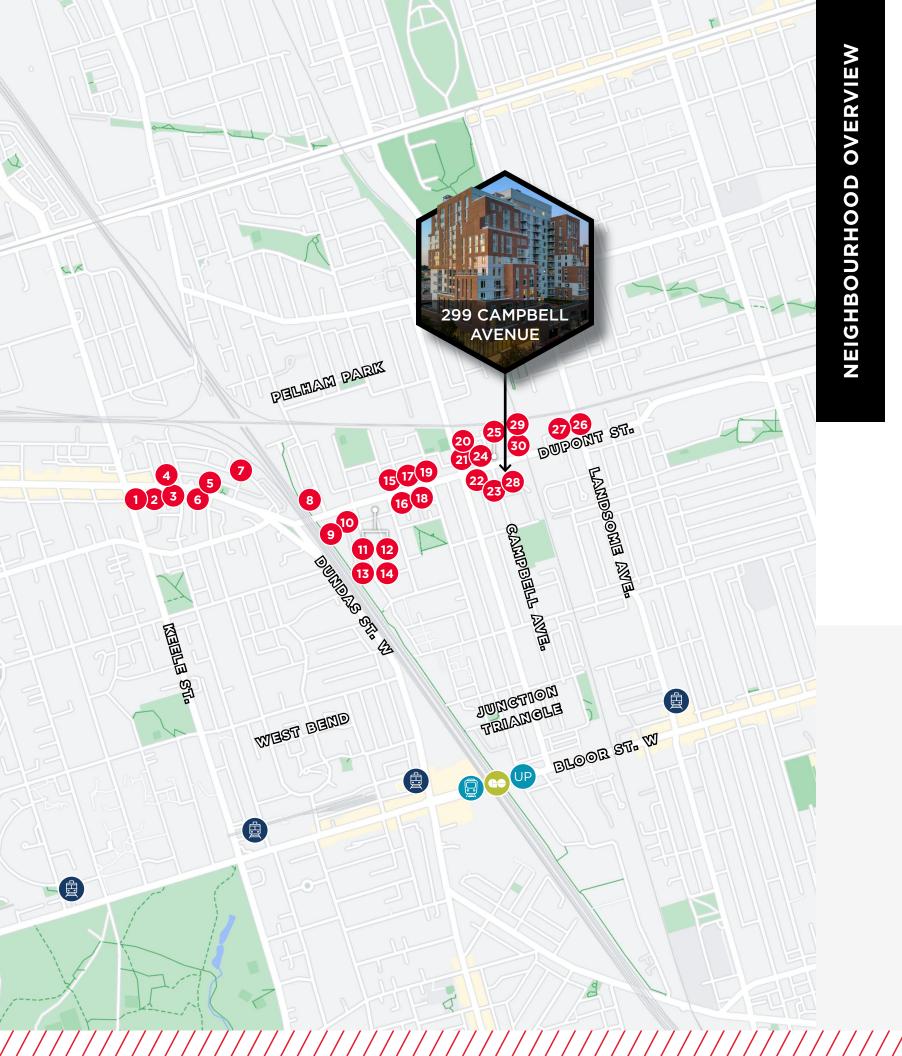

## SITE PLAN

#### **DUPONT STREET**

#### **DUPONT STREET**

- Chica's Chicken 1.
- 2. Shoxs Billiard Lou
- LCBO 3.
- Luna Junction 4.
- 5. Honest Weight
- Mabel's Bakery 6. & Specialty Foods
- Breathe Yoga Stu 7.
- Osler Fish Market 8.
- F45 9.
- 10. Saving Mondays
- Farmhouse Taverr 11.
- 12. Mattachioni
- 13. Pictus Goods
- 14. Lucia
- 15. Dotty's

### **NEIGHBOURHOOD** AMENITIES

|      | 16. | Boires                         |
|------|-----|--------------------------------|
| inge | 17. | Tokki                          |
|      | 18. | Cafe Con Leche<br>Espresso Bar |
|      | 19. | Gus Tacos                      |
|      | 20. | The Beer Store                 |
| 5    | 21. | вмо                            |
| dio  | 22. | The Boho Lab                   |
|      | 23. | Hale Coffee                    |
|      | 24. | Boo Radley's                   |
|      | 25. | Piri Piri Grill                |
| n    | 26. | Shoppers Drug Mart             |
|      | 27. | Food Basics                    |
|      | 28. | Toronto Public Library         |
|      | 29. | Queens Fitness Studio          |
|      | 30. | Pink Tartan                    |