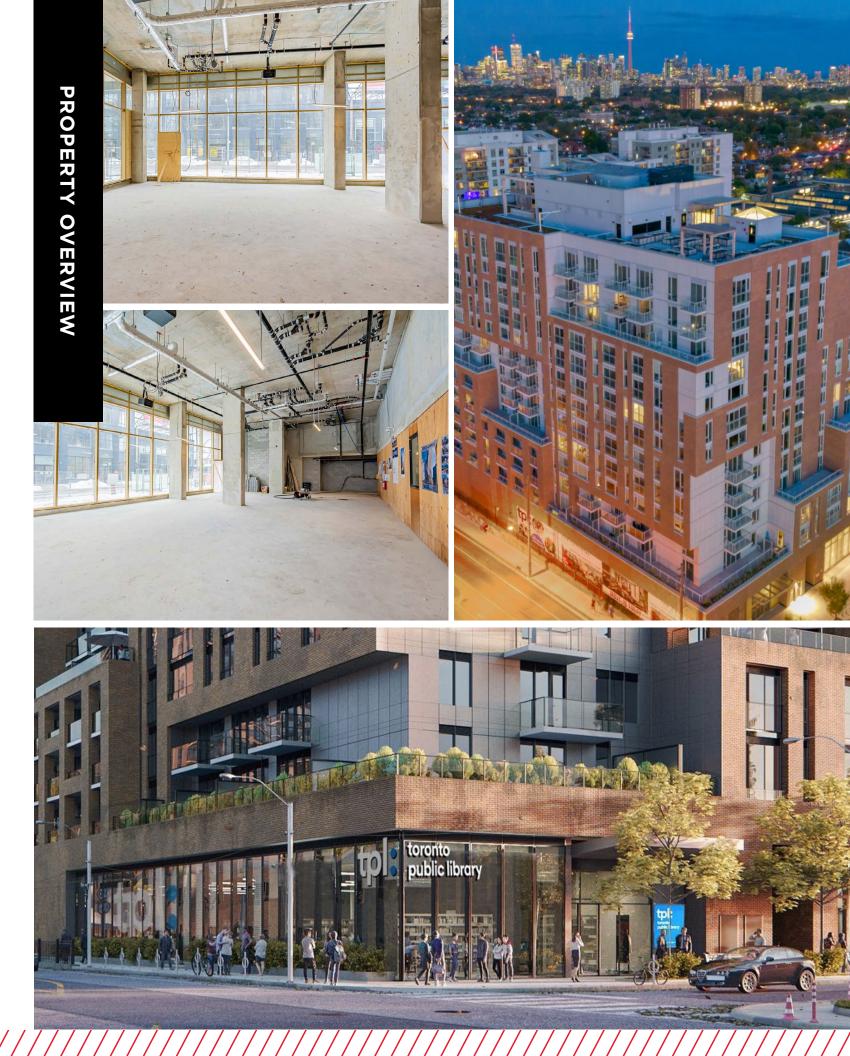

### HIGHLIGHTS

- Bright open space with floor to ceiling windows with exceptional ceiling heights
- Potential patio opportunity along Campbell Avenue
- Ability to demise the space into two smaller units
- Located at the base of a 14-storey purpose built rental development with 236 residential units
- Adjacent to a future brand new 10,000 SF Toronto Public Library Branch within the same building on the ground floor

### **FLOOR PLAN**