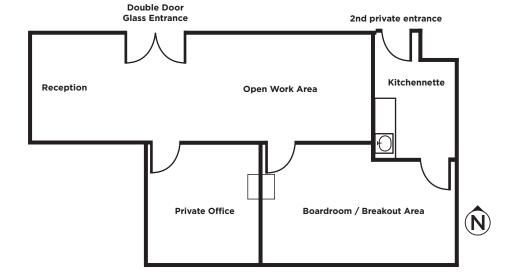

#### Suite 260 - 1,159 SF

- · Elevator exposure with double glass doors
- Built out with reception, boardroom, one large private office and kitchenette
- · South facing suite, with abundance of natural light