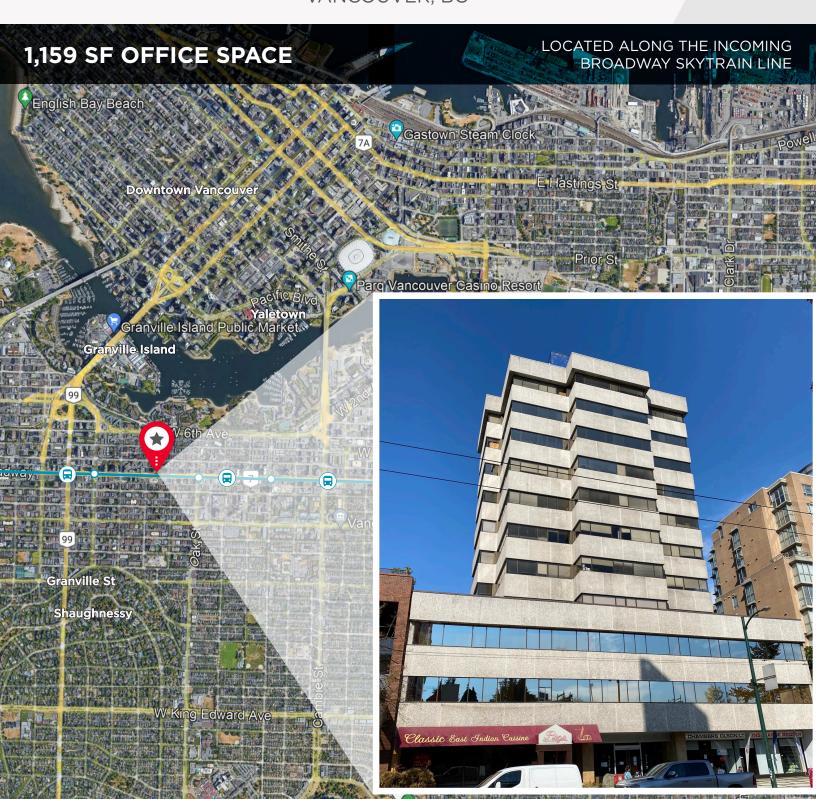

#### **LOCATION**

The property is located on the north side of West Broadway between Oak and Granville Street in the Fairview neighbourhood of West Broadway. This is one of Vancouver's most desired office/retail streets because of its diverse food, service and amenity offering. This location is close to VGH, City Hall, and is minutes to downtown via Canada Line or Cambie/Granville Streets and will soon be serviced by the Broadway skytrain line.

#### Suite 260 - 1,159 SF

- · Elevator exposure with double glass doors
- Built out with reception, boardroom, one large private office and kitchenette
- · South facing suite, with abundance of natural light