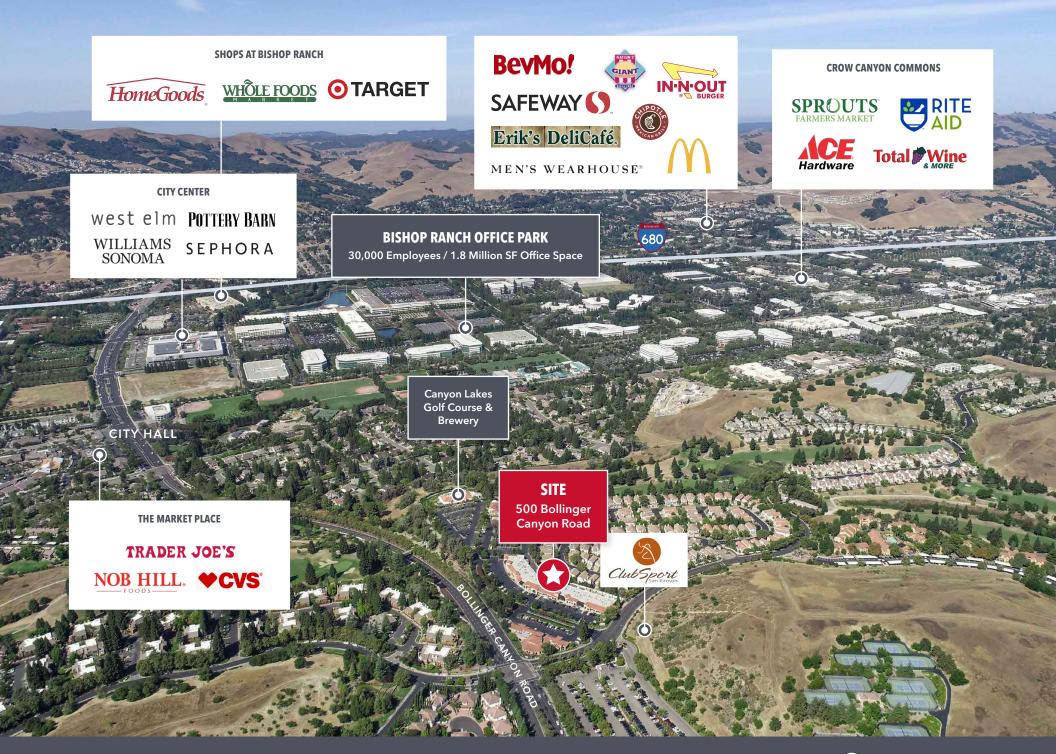

### Highlights

Excellent mix of neighborhood restaurants, medical and service tenants.

Affluent and densely populated trade area with **162,000+** residents and a **\$209,794** Avg. HH income within 5 miles.

Located on a main arterial to I-680 with **over 27,000** cars per day.

High identity restaurant endcap availability.