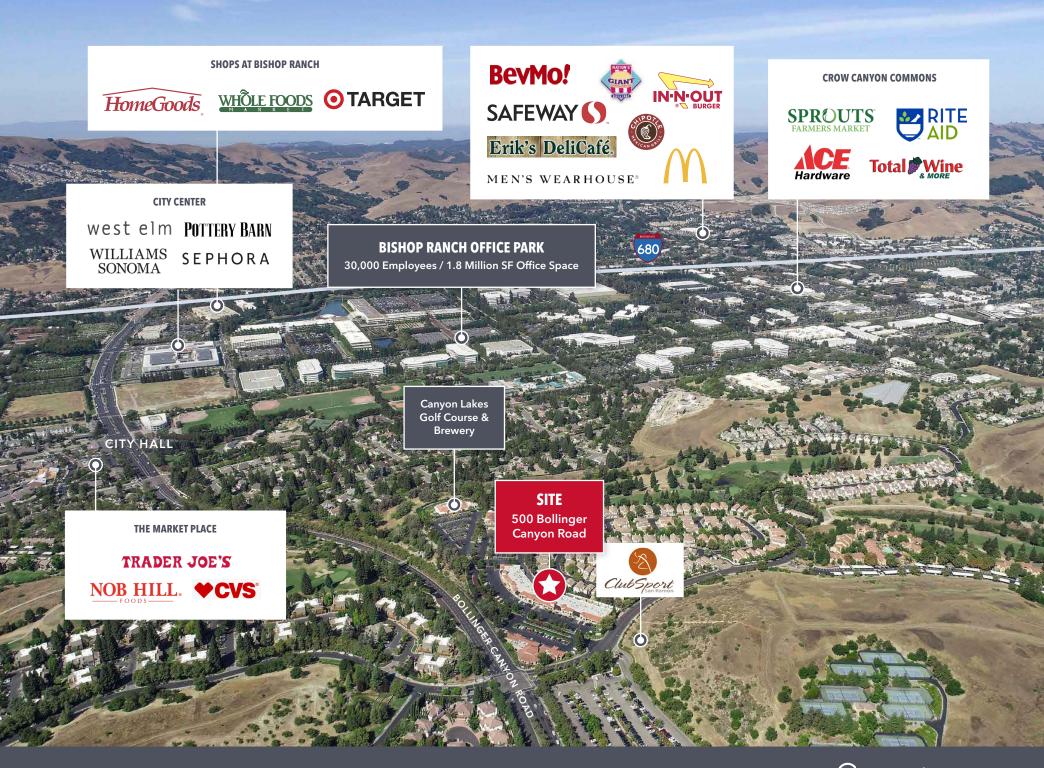

# Highlights

Excellent mix of neighborhood restaurants, medical and service tenants.

Affluent and densely populated trade area with **162,000+** residents and a **\$209,794** Avg. HH income within 5 miles.

Located on a main arterial to I-680 with **over 27,000** cars per day.