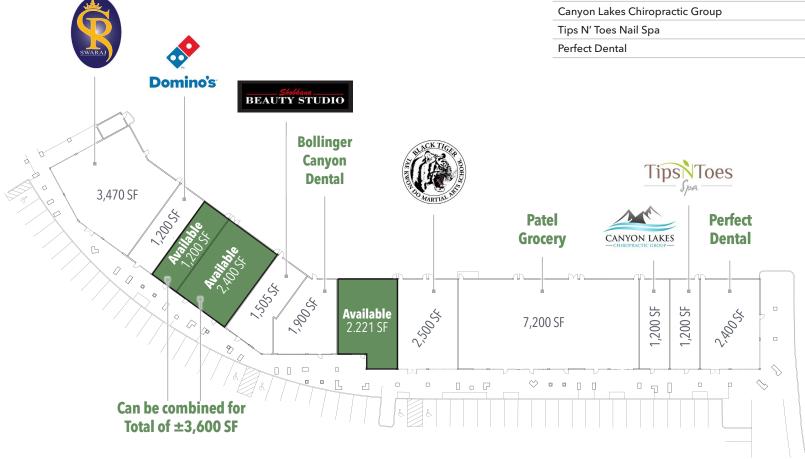

## **Site Map**

| Swaraj India                                                 | 3,470 SF                 |
|--------------------------------------------------------------|--------------------------|
| Domino's Pizza                                               | 1,200 SF                 |
| Available                                                    | 1,200 SF                 |
| Available                                                    | 2,400 SF                 |
| Shobhana Beauty Studio                                       | 1,505 SF                 |
| Bollinger Canyon Dental                                      | 1,900 SF                 |
|                                                              |                          |
| Available                                                    | 2,221 SF                 |
| Available Black Tiger Tae Kwon Do Martial Arts School        | <b>2,221 SF</b> 2,500 SF |
|                                                              | •                        |
| Black Tiger Tae Kwon Do Martial Arts School                  | 2,500 SF                 |
| Black Tiger Tae Kwon Do Martial Arts School<br>Patel Grocery | 2,500 SF<br>7,200 SF     |