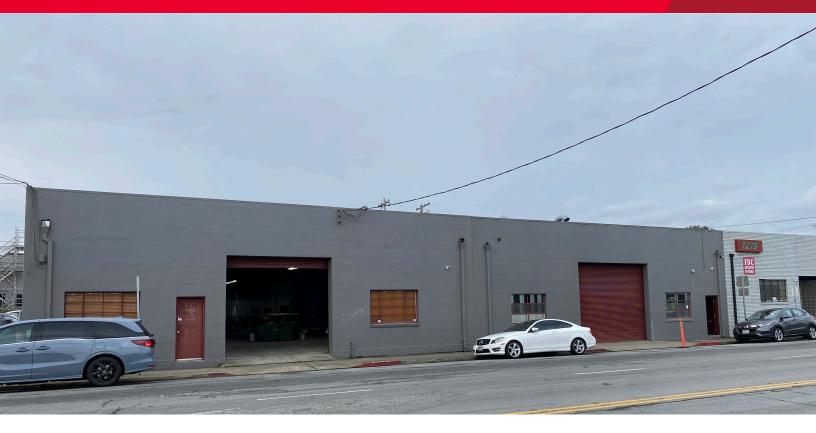

FOR LEASE 1229 Rollins Rd

Burlingame, California

## ±4,700 SF Warehouse For Lease

## **Property Highlights**

- ±4,700 SF Total
- ±300 SF of Office Space
- Two (2) Drive-In Doors
- Great Clear Height
- Clear Span Warehouse
- 3-Phase 200amp Power
- Building Signage Available
- Light Auto Repair OK
- Call for Details