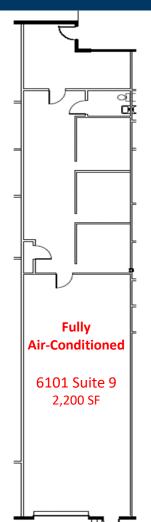

## FOR LEASE Executive Industrial Park 6089-6205 Johns Road Tampa, FL\_33634

JOHNS ROAD

| Suite                                    | AVAILABLE<br>SF | OFFICE<br>SF | CLEAR<br>HEIGHT | LOADING<br>DOORS                        | Date<br>Available                       |
|------------------------------------------|-----------------|--------------|-----------------|-----------------------------------------|-----------------------------------------|
| 6201 - 5                                 | 1,800           | 500          | 14'             | 1 Grade Level                           | 4/1/2022                                |
| 6089 – 11<br>(Fully Air-Conditioned)     | 2,000           | 680          | 12'             | 1 Grade Level                           | Next 30 Days                            |
| 6101 - 9<br>(Fully Air-Conditioned)      | 2,200           | 1,100        | 13'             | 1 Van High                              | AVAILABLE NOW                           |
| 6201 - 12                                | 2,250           | 600          | 14'             | 1 Grade Level                           | AVAILABLE NOW                           |
| 6089 - 9 & 10<br>(Fully Air-Conditioned) | 4,000           | 1,100        | 12'             | 2 Grade Level                           | 10/1/2022                               |
| Contoct                                  |                 |              |                 | /////////////////////////////////////// | /////////////////////////////////////// |