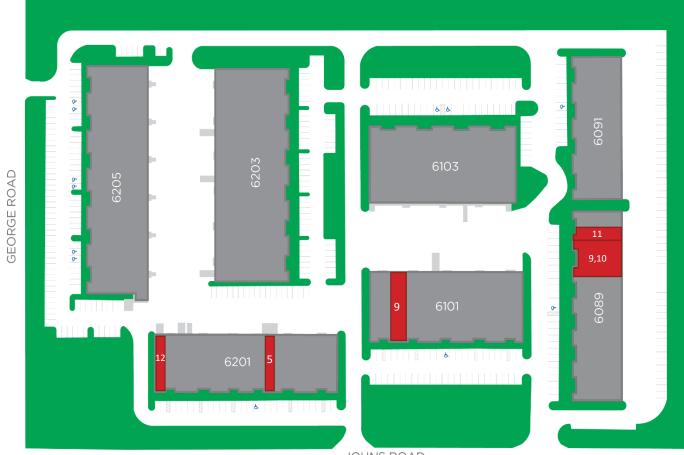

## FOR LEASE Executive Industrial Park 6089-6205 Johns Road Tampa, FL\_33634

JOHNS ROAD

| Suite                                    | AVAILABLE<br>SF | OFFICE<br>SF | CLEAR<br>HEIGHT | LOADING<br>DOORS                        | Date<br>Available                       |
|------------------------------------------|-----------------|--------------|-----------------|-----------------------------------------|-----------------------------------------|
| 6201 - 5                                 | 1,800           | 500          | 14'             | 1 Grade Level                           | 4/1/2022                                |
| 6089 – 11<br>(Fully Air-Conditioned)     | 2,000           | 680          | 12'             | 1 Grade Level                           | Next 30 Days                            |
| 6101 - 9<br>(Fully Air-Conditioned)      | 2,200           | 1,100        | 13'             | 1 Van High                              | AVAILABLE NOW                           |
| 6201 - 12                                | 2,250           | 600          | 14'             | 1 Grade Level                           | AVAILABLE NOW                           |
| 6089 - 9 & 10<br>(Fully Air-Conditioned) | 4,000           | 1,100        | 12'             | 2 Grade Level                           | 10/1/2022                               |
| Contoct                                  |                 |              |                 | /////////////////////////////////////// | /////////////////////////////////////// |