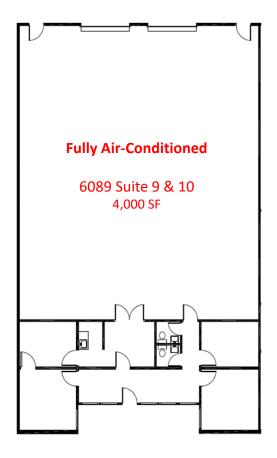

## FOR LEASE Executive Industrial Park 6089-6205 Johns Road Tampa, FL\_33634

JOHNS ROAD

| Suite                                    | AVAILABLE<br>SF | OFFICE<br>SF | CLEAR<br>HEIGHT | LOADING<br>DOORS                        | Date<br>Available                       |
|------------------------------------------|-----------------|--------------|-----------------|-----------------------------------------|-----------------------------------------|
| 6201 - 5                                 | 1,800           | 500          | 14'             | 1 Grade Level                           | 4/1/2022                                |
| 6089 – 11<br>(Fully Air-Conditioned)     | 2,000           | 680          | 12'             | 1 Grade Level                           | Next 30 Days                            |
| 6101 - 9<br>(Fully Air-Conditioned)      | 2,200           | 1,100        | 13'             | 1 Van High                              | AVAILABLE NOW                           |
| 6201 - 12                                | 2,250           | 600          | 14'             | 1 Grade Level                           | AVAILABLE NOW                           |
| 6089 - 9 & 10<br>(Fully Air-Conditioned) | 4,000           | 1,100        | 12'             | 2 Grade Level                           | 10/1/2022                               |
| Contoct                                  |                 |              |                 | /////////////////////////////////////// | /////////////////////////////////////// |