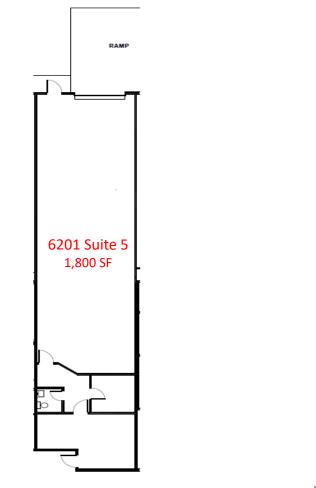

## FOR LEASE Executive Industrial Park 6089-6205 Johns Road Tampa, FL\_33634

JOHNS ROAD

| Suite                                    | AVAILABLE<br>SF | OFFICE<br>SF | CLEAR<br>HEIGHT | LOADING<br>DOORS                        | Date<br>Available                       |
|------------------------------------------|-----------------|--------------|-----------------|-----------------------------------------|-----------------------------------------|
| 6201 - 5                                 | 1,800           | 500          | 14'             | 1 Grade Level                           | 4/1/2022                                |
| 6089 – 11<br>(Fully Air-Conditioned)     | 2,000           | 680          | 12'             | 1 Grade Level                           | Next 30 Days                            |
| 6101 - 9<br>(Fully Air-Conditioned)      | 2,200           | 1,100        | 13'             | 1 Van High                              | AVAILABLE NOW                           |
| 6201 - 12                                | 2,250           | 600          | 14'             | 1 Grade Level                           | AVAILABLE NOW                           |
| 6089 - 9 & 10<br>(Fully Air-Conditioned) | 4,000           | 1,100        | 12'             | 2 Grade Level                           | 10/1/2022                               |
| Contoct                                  |                 |              |                 | /////////////////////////////////////// | /////////////////////////////////////// |