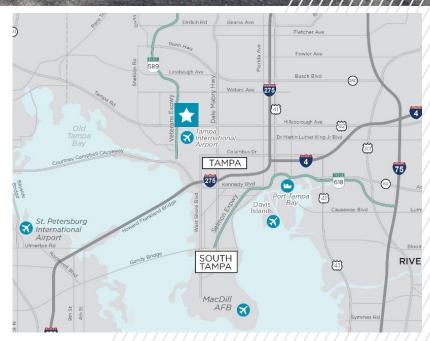

# **Executive Industrial Park**

6089-6205 Johns Road Tampa, FL 33634

#### **PROPERTY HIGHLIGHTS**

- Spaces Available Ranging from 1,800 SF to 4,000 SF
- Rear Load
- Tilt-Wall Construction
- 12' 18' Clear Height
- Parking: 2.00 / 1,000
- 1.3 Miles from Veterans Expressway
- 5.5 Miles from Tampa International Airport