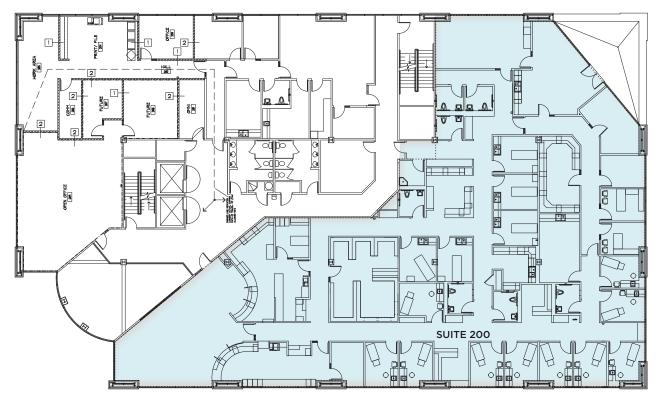

**FOR LEASE** 

# **Professional Medical Office Bldg**

348 East 4500 South / Salt Lake City, UT 84107



## MEDICAL OFFICE SPACE

### **Property Highlights**

• St. Mark's Hospital Surgery Center on main level

• Suite #200: 11,266 RSF

Suite #360: 3,030 RSF

Lease Rate: \$25.00, NNN

· Abundant covered parking available

Park-like setting with stream

- New common area
- Class A medical
- Available immediately
- See reverse for floor plans

#### Ralph Riedel, CCIM

Executive Director +1 801 303 5466 ralph.riedel@cushwake.com



170 South Main Street, Suite 1600

Salt Lake City, UT 84101

Main +1 801 322 2000 Fax +1 801 322 2040

cushmanwakefield.com



# **Professional Medical Office Bldg**

348 East 4500 South / Salt Lake City, UT 84107

# SUITE 200: 11,266 RSF



## SUITE 360: 3,030 RSF