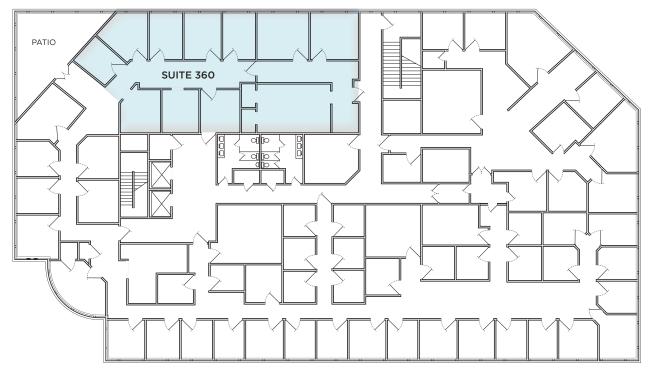

OR LEASE** 

# **Professional Medical Office Bldg**

348 East 4500 South / Salt Lake City, UT 84107



## MEDICAL OFFICE SPACE

### **Property Highlights**

• St. Mark's Hospital Surgery Center on main level

• Suite #200: 11,266 RSF

Suite #360: 3,030 RSF

Lease Rate: \$25.00, NNN

· Abundant covered parking available

Park-like setting with stream

- New common area
- Class A medical
- Available immediately
- See reverse for floor plans

#### Ralph Riedel, CCIM

Executive Director +1 801 303 5466 ralph.riedel@cushwake.com



170 South Main Street, Suite 1600

Salt Lake City, UT 84101

Main +1 801 322 2000 Fax +1 801 322 2040

cushmanwakefield.com



# **Professional Medical Office Bldg**

348 East 4500 South / Salt Lake City, UT 84107

# SUITE 200: 11,266 RSF



## SUITE 360: 3,030 RSF