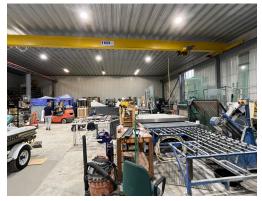

## **IMAGE GALLERY**

AVAILABILITY: Minimum 90 Days

- Suitable for manufacturing, warehouse, large vehicle repair, contractor yard, equipment rentals
- Energy Efficiencies in floor heating, upgraded insulation
- Owner would like to retain 500 SF of office space
- Oversized drive in door, over 1 acre of outside storage
- 5 ton crane (60 foot span and 90 foot run)
- Approx. 825 SF Mezzanine (not incl. in SF)
- Quick access to Hwy 10 & Hwy 9