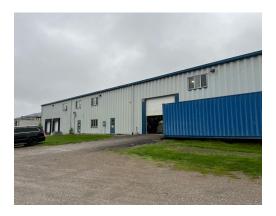

FOR LEASE | INDUSTRIAL

# 26 FRENCH DR

MONO, ON

# **PROPERTY DETAILS**

| BUILDING / OFFICE:   | 15,036 SF / 1,460 SF                                                       |
|----------------------|----------------------------------------------------------------------------|
| LOT SIZE / ZONING:   | 3.39 ac. / CM                                                              |
| EXPANSION POTENTIAL: | 15,000 to 20,000 SF                                                        |
| CLEAR HEIGHT:        | 21' 6" (Expansion Section at 27')                                          |
| LOADING DOORS:       | 1 Drive in (14' x 12')<br>2 Dock Level (9' x 9')<br>1 Drive In (10' x 10') |
| ELECTRICAL:          | 600 Volts / 600 Amps                                                       |