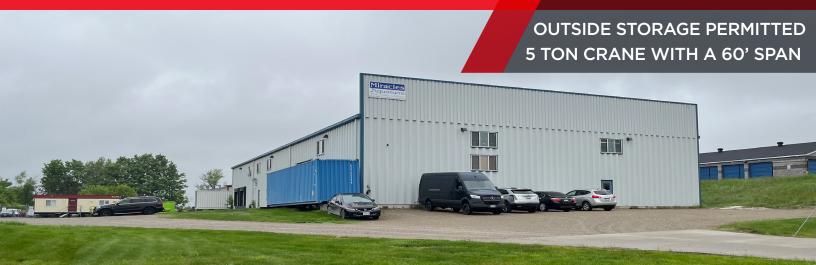

# **PROPERTY DETAILS**

| BUILDING / OFFICE:   | 15,036 SF / 1,460 SF                                                       |
|----------------------|----------------------------------------------------------------------------|
| LOT SIZE / ZONING:   | 3.39 ac. / CM                                                              |
| EXPANSION POTENTIAL: | 15,000 to 20,000 SF                                                        |
| CLEAR HEIGHT:        | 21' 6" (Expansion Section at 27')                                          |
| LOADING DOORS:       | 1 Drive in (14' x 12')<br>2 Dock Level (9' x 9')<br>1 Drive In (10' x 10') |
| ELECTRICAL:          | 600 Volts / 600 Amps                                                       |

AVAILABILITY: Minimum 90 Days

- Suitable for manufacturing, warehouse, large vehicle repair, contractor yard, equipment rentals
- Energy Efficiencies in floor heating, upgraded insulation
- Owner would like to retain 500 SF of office space
- Oversized drive in door, over 1 acre of outside storage
- 5 ton crane (60 foot span and 90 foot run)
- Approx. 825 SF Mezzanine (not incl. in SF)
- Quick access to Hwy 10 & Hwy 9