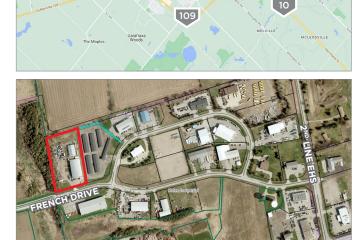

ck Level (9' x 9')<br>1 Drive In (10' x 10') |
| ELECTRICAL:          | 600 Volts / 600 Amps                                                       |

## **OFFERING DETAILS**

| LEASE RATE<br>(BUILDING):        | \$15.95 PSF Net per Annum   |
|----------------------------------|-----------------------------|
| LEASE RATE<br>(OUTDOOR STORAGE): | \$6,000 Gross/acre per monh |

AVAILABILITY: Minimum 90 Days

- Suitable for manufacturing, warehouse, large vehicle repair, contractor yard, equipment rentals
- Energy Efficiencies in floor heating, upgraded insulation
- Owner would like to retain 500 SF of office space
- Oversized drive in door, over 1 acre of outside storage
- 5 ton crane (60 foot span and 90 foot run)
- Approx. 825 SF Mezzanine (not incl. in SF)
- Quick access to Hwy 10 & Hwy 9



### CONTACT INFORMATION

WALTER SPOJA\*

Associate Vice President

905 501 6469

walter.spoja@cushwake.com

josh.baird@cushwake.com

### CUSHMAN & WAKEFIELD ULC, BROKERAGE

1 Prologis Blvd., Suite 300 Mississauga, Ontario L5W 0G2 905 568 9500

cushmanwakefield.com

©2024 Cushman & Wakefield. All rights reserved. The information contained in this communication is strictly confidential. This information has been obtained from sources believed to be reliab but has not been verified. No warranty or representation, express or implied, is made as to the condition of the property (or properties) referenced herein or as to the accuracy or completeness, of of the information contained herein, and same is submitted subject to errors, omissions, change of price, rental or other conditions, withdraw