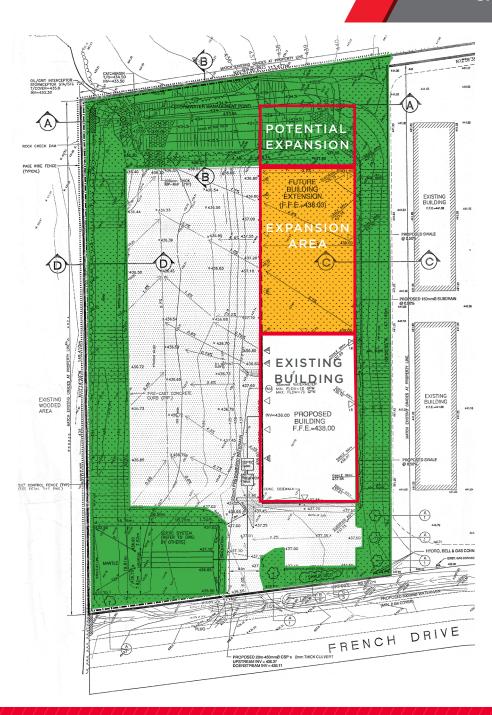

CUSHMAN & WAKEFIELD

MONO, ON

SITE PLAN

# **PROPERTY DETAILS**

| BUILDING / OFFICE:   | 15,036 SF / 1,460 SF                                                       |
|----------------------|----------------------------------------------------------------------------|
| LOT SIZE / ZONING:   | 3.39 ac. / CM                                                              |
| EXPANSION POTENTIAL: | 15,000 to 20,000 SF                                                        |
| CLEAR HEIGHT:        | 21' 6" (Expansion Section at 27')                                          |
| LOADING DOORS:       | 1 Drive in (14' x 12')<br>2 Dock Level (9' x 9')<br>1 Drive In (10' x 10') |
| ELECTRICAL:          | 600 Volts / 600 Amps                                                       |