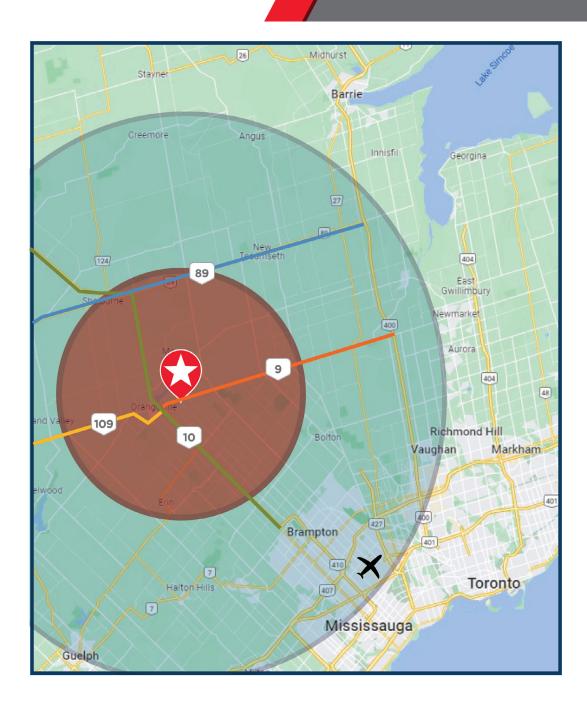

## **ACCESSIBILITY**

**Driving Times** 

63km / 45 min to Toronto Pearson

34km / 33 min to Brampton

63km / 45 min to Vaughan

80km / 55 min to Barrie

56km / 50 min to Guelph

78km / 65 min to Kitchener