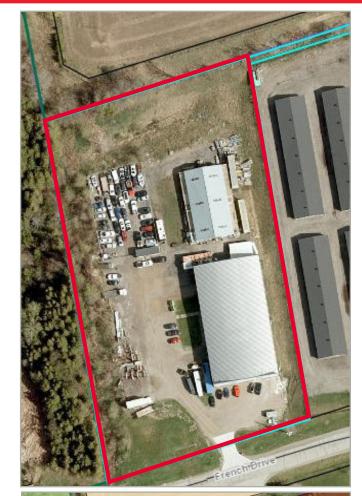

tioneer's establishment
- a banquet facility
- a building supply yard
- a business office
- a clinic
- a commercial garage
- a display area for nurseries, greenhouses and automobile sales establishments and open storage areas for building supply yards and automobile sales establishments
- an equipment rental business
- a farm produce outlet
- a farm supply dealer
- a financial institution
- a manufacturing or assembling plant
- a merchandise service shop
- a funeral home
- a motel or hotel
- a nursery or greenhouse
- a printing or publishing facility
- a private club
- a public use
- a recreational establishment
- a restaurant
- a retail store
- a retail outlet accessory to a permitted CM use
- a variety or convenience store
- a warehouse
- a wholesale use accessory to a permitted CM use





### CONTACT INFORMATION

WALTER SPOJA\*
Associate Vice President
905 501 6469
walter spoia@cushwake

JOSH BAIRD\*

Associate

905 501 6419

josh,baird@cushwake.com

CUSHMAN & WAKEFIELD ULC, BROKERAGE

1 Prologis Blvd., Suite 300 Mississauga, Ontario L5W 0G2 905 568 9500

MONO, ON



### **AMENITIES & TRANSIT MAP**



### CONTACT INFORMATION

WALTER SPOJA\* Associate Vice President 905 501 6469

Associate 905 501 6419 walter.spoja@cushwake.com

JOSH BAIRD\* josh.baird@cushwake.com

### CUSHMAN & WAKEFIELD ULC, BROKERAGE

1 Prologis Blvd., Suite 300 Mississauga, Ontario L5W 0G2 905 568 9500

cushmanwakefield.com

©2024 Cushman & Wakefield. All rights reserved. The information contained in this communication is strictly confidential. This information has been obtained from sources believe