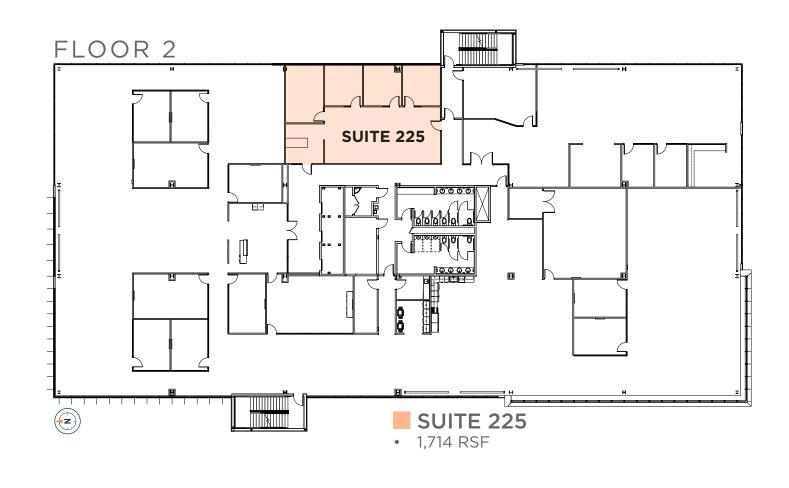

AVAILABLE FOR LEASE SANDY COMMERCE SANDY, UTAH

AVAILABLE FOR LEASE

## SANDY COMMERCE PARK

9490 SOUTH 300 WEST SANDY, UTAH

- Asking Lease Rate: \$28.50 PSF
- Highly visible, prominent I-15 adjacent location
- Conveniently located between 2 major freeway exits (90th South and 106th South)
- Amenity-rich location near restaurants, hotels, and other services
- Fiber optic connectivity
- Spectacular mountain views
- Shower facilities
- Parking 5/1,000 SF





## **SANDY COMMERCE CENTER**

9490 SOUTH 300 WEST / SANDY, UTAH





### **SUITE 100**

















**SUITE 225** 





## SANDY COMMERCE CENTER

9490 SOUTH 300 WEST / SANDY, UTAH



AVAILABLE FOR LEASE

# SANDY COMMERCE CENTER



FOR ADDITIONAL INFORMATION, CONTACT:

#### Dana Baird, ccim

Executive Managing Director +1 801 303 5526 dana.baird@cushwake.com

#### **Mike Richmond**

Executive Managing Director +1 801 303 5434 mike.richmond@cushwake.com



170 South Main Street Suite 1600 Salt Lake City, UT +1 801 322 2000 **cushmanwakefield.com**