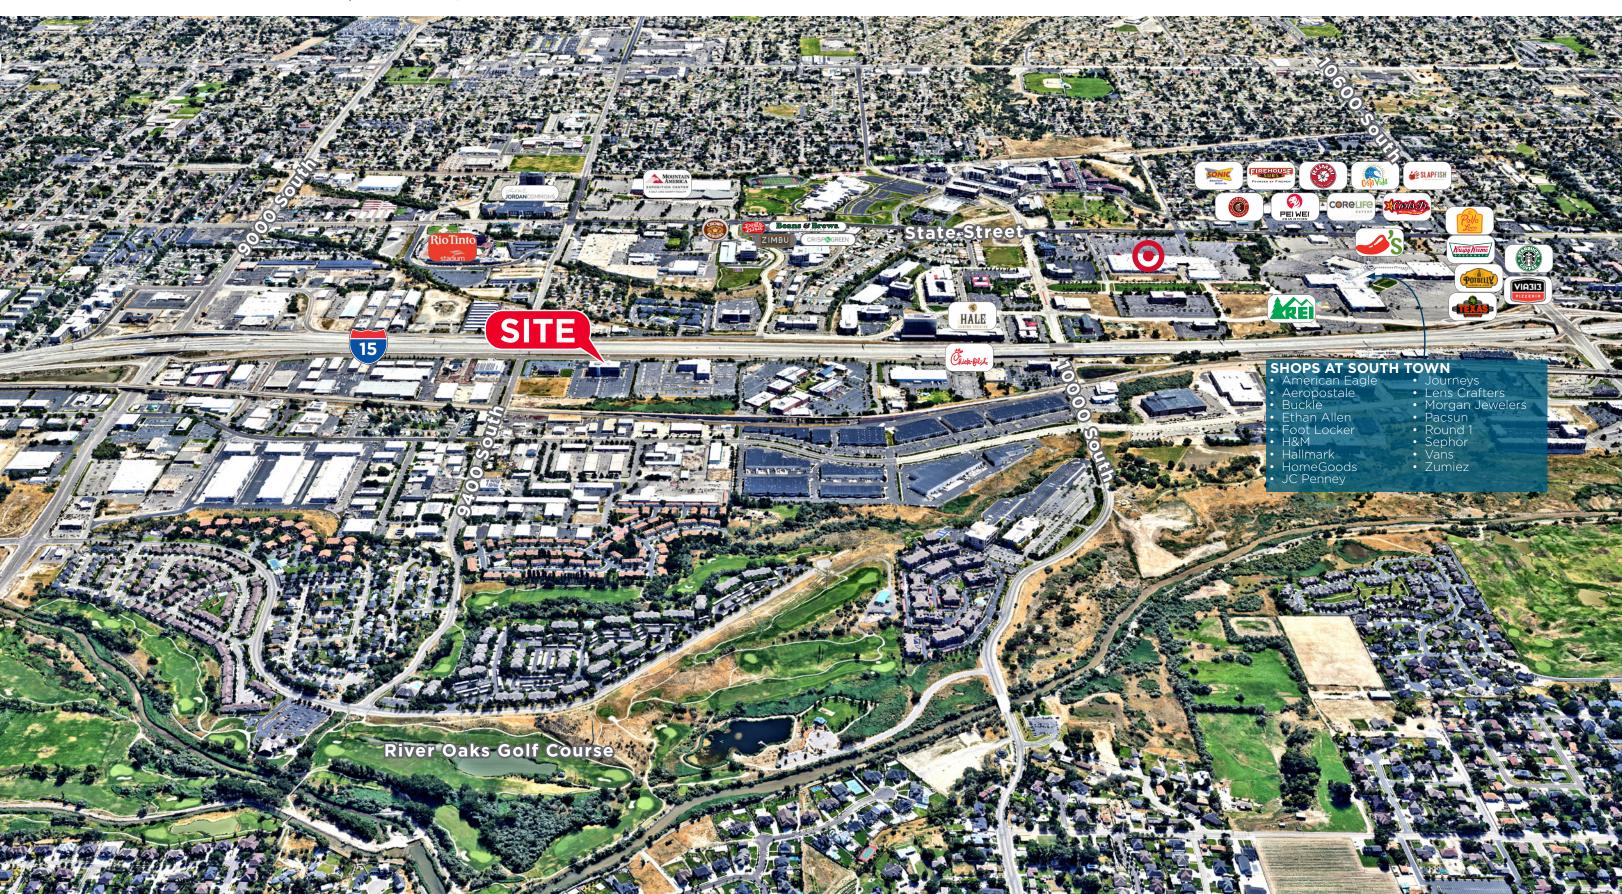

## SANDY COMMERCE PARK

9490 SOUTH 300 WEST SANDY, UTAH

- Asking Lease Rate: \$28.50 PSF
- Highly visible, prominent I-15 adjacent location
- Conveniently located between 2 major freeway exits (90th South and 106th South)
- Amenity-rich location near restaurants, hotels, and other services
- Fiber optic connectivity
- Spectacular mountain views
- Shower facilities
- Parking 5/1,000 SF