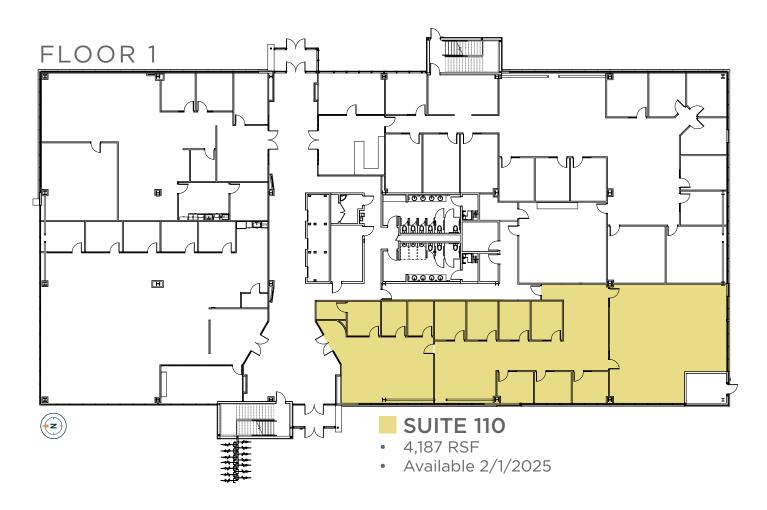

AVAILABLE FOR LEASE SANDY COMMERCE SANDY, UTAH

AVAILABLE FOR LEASE

## SANDY COMMERCE PARK

9490 SOUTH 300 WEST SANDY, UTAH

- Asking Lease Rate: \$28.50 PSF
- Highly visible, prominent I-15 adjacent location
- Conveniently located between 2 major freeway exits (90th South and 106th South)
- Amenity-rich location near restaurants, hotels, and other services
- Fiber optic connectivity
- Spectacular mountain views
- Shower facilities
- Parking 5/1,000 SF





## **SANDY COMMERCE CENTER**

9490 SOUTH 300 WEST / SANDY, UTAH





### **SUITE 100**

















**SUITE 225** 





## SANDY COMMERCE CENTER

9490 SOUTH 300 WEST / SANDY, UTAH



AVAILABLE FOR LEASE

# SANDY COMMERCE CENTER



FOR ADDITIONAL INFORMATION, CONTACT:

#### Dana Baird, ccim

Executive Managing Director +1 801 303 5526 dana.baird@cushwake.com

#### **Mike Richmond**

Executive Managing Director +1 801 303 5434 mike.richmond@cushwake.com



170 South Main Street Suite 1600 Salt Lake City, UT +1 801 322 2000 **cushmanwakefield.com**