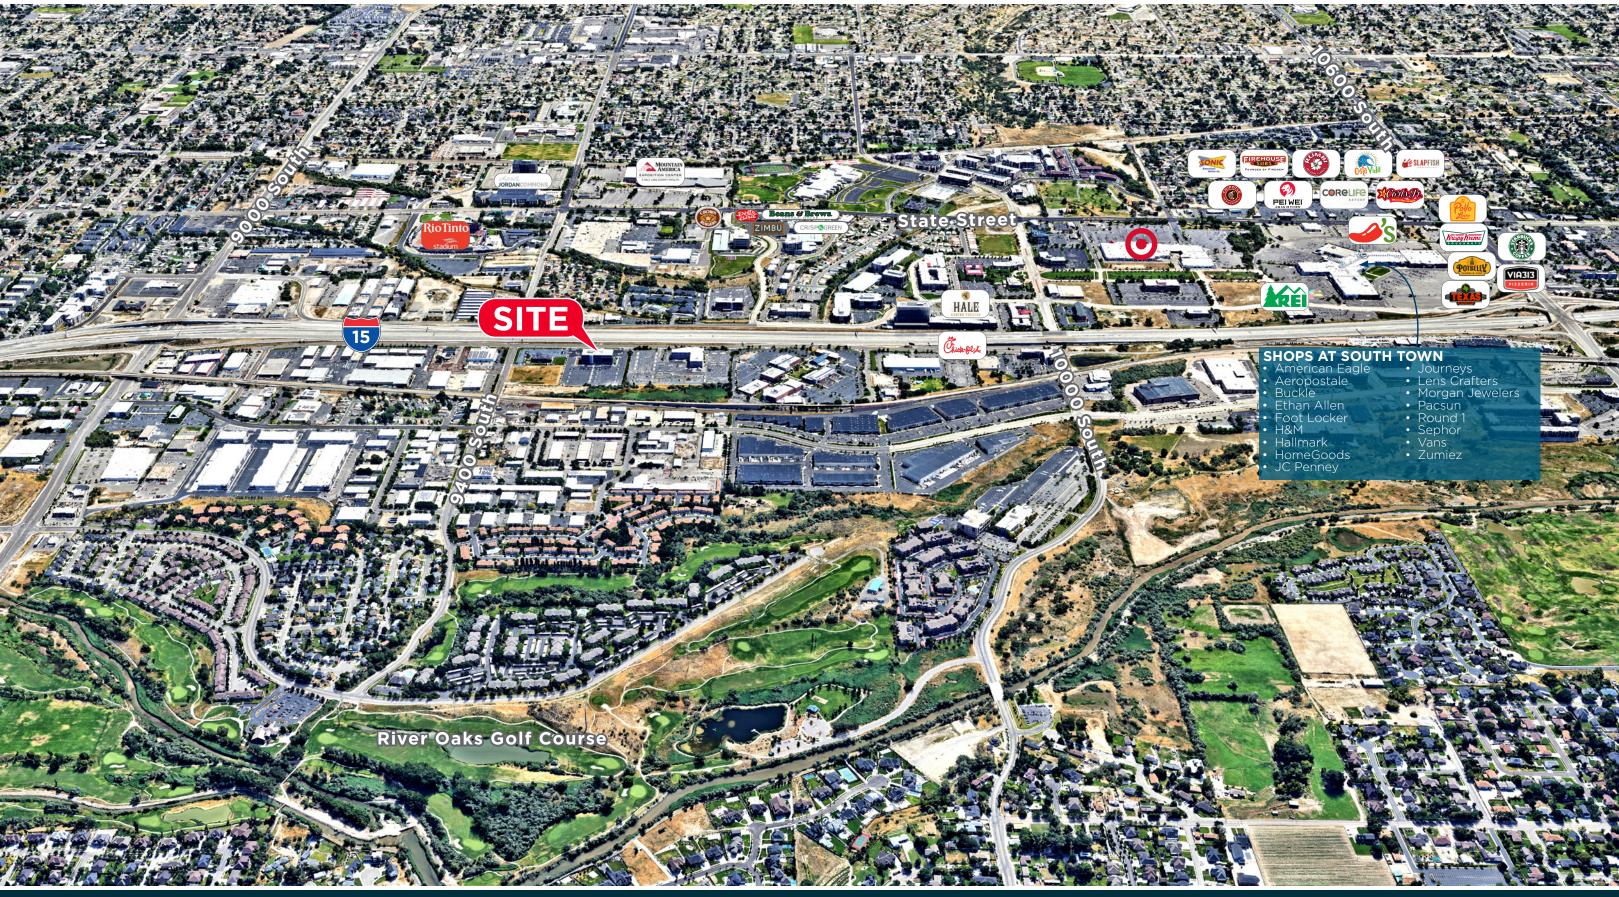

## AVAILABLE FOR LEASE SANDY COMMERCE PARK

9490 SOUTH 300 WEST SANDY, UTAH

- Asking Lease Rate: \$28.50 PSF
- Highly visible, prominent I-15 adjacent location
- Conveniently located between 2 major freeway exits (90th South and 106th South)
- Amenity-rich location near restaurants, hotels, and other services
- Fiber optic connectivity
- Spectacular mountain views
- Shower facilities
- Parking 5/1,000 SF