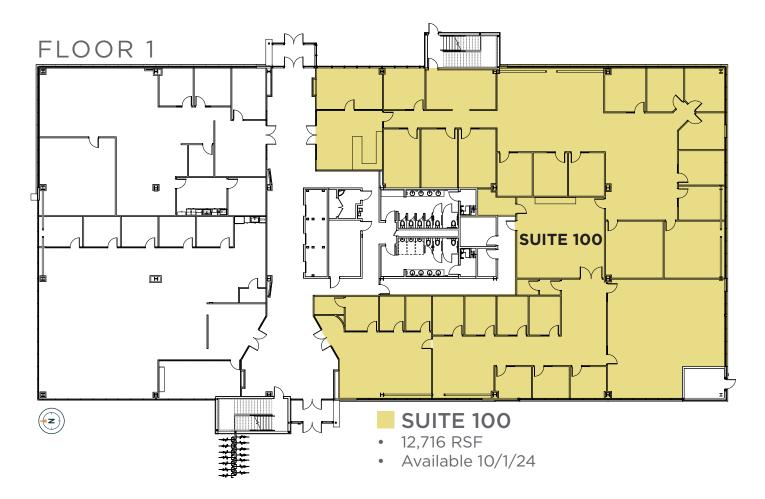

# AVAILABLE FOR LEASE SANDY SANDY UTAH



## AVAILABLE FOR LEASE SANDY COMMERCE PARK

9490 SOUTH 300 WEST SANDY, UTAH

- Asking Lease Rate: \$28.50 PSF
- Highly visible, prominent I-15 adjacent location
- Conveniently located between 2 major freeway exits (90th South and 106th South)
- Amenity-rich location near restaurants, hotels, and other services
- Fiber optic connectivity
- Spectacular mountain views
- Shower facilities
- Parking 5/1,000 SF





SANDY COMMERCE CENTER • 9490 SOUTH 300 WEST • SANDY, UTAH

### SANDY COMMERCE CENTER 9490 SOUTH 300 WEST / SANDY, UTAH





#### **SUITE 100**



## AVAILABLE FOR LEASE

- 1,714 RSF
- Available 10/1/24

#### **SUITE 225**

#### SANDY COMMERCE CENTER • 9490 SOUTH 300 WEST • SANDY, UTAH

### **SANDY COMMERCE CENTER** 9490 SOUTH 300 WEST / SANDY, UTAH





## AVAILABLE FOR LEASE

## AVAILABLE FOR LEASE **SANDY COMMERCE CENTER**

FOR ADDITIONAL INFORMATION, CONTACT:

#### Dana Baird, ссім

Executive Managing Director +1 801 303 5526 dana.baird@cushwake.com

#### **Mike Richmond**

Executive Managing Director +1 801 303 5434 mike.richmond@cushwake.com



170 South Main Street Suite 1600 Salt Lake City, UT +1 801 322 2000 **cushmanwakefield.com** 

Cushman & Wakefield Copyright 2024. No warranty or representation, express or implied, is made to the accuracy or completeness of the information contained herein, and