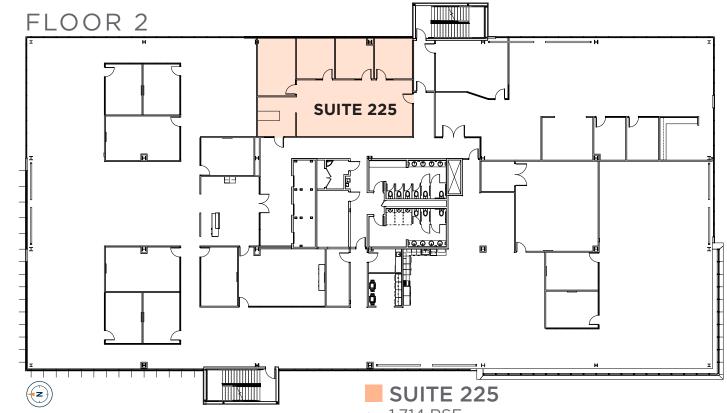

# AVAILABLE FOR LEASE SANDY SANDY UTAH



## AVAILABLE FOR LEASE SANDY COMMERCE PARK

9490 SOUTH 300 WEST SANDY, UTAH

- Asking Lease Rate: \$28.50 PSF
- Highly visible, prominent I-15 adjacent location
- Conveniently located between 2 major freeway exits (90th South and 106th South)
- Amenity-rich location near restaurants, hotels, and other services
- Fiber optic connectivity
- Spectacular mountain views
- Shower facilities
- Parking 5/1,000 SF





SANDY COMMERCE CENTER • 9490 SOUTH 300 WEST • SANDY, UTAH

### SANDY COMMERCE CENTER 9490 SOUTH 300 WEST / SANDY, UTAH





#### **SUITE 100**



## AVAILABLE FOR LEASE

- 1,714 RSF
- Available 10/1/24

#### **SUITE 225**

#### SANDY COMMERCE CENTER • 9490 SOUTH 300 WEST • SANDY, UTAH

### **SANDY COMMERCE CENTER** 9490 SOUTH 300 WEST / SANDY, UTAH





## AVAILABLE FOR LEASE

## AVAILABLE FOR LEASE **SANDY COMMERCE CENTER**

FOR ADDITIONAL INFORMATION, CONTACT:

#### Dana Baird, ссім

Executive Managing Director +1 801 303 5526 dana.baird@cushwake.com

#### **Mike Richmond**

Executive Managing Director +1 801 303 5434 mike.richmond@cushwake.com



170 South Main Street Suite 1600 Salt Lake City, UT +1 801 322 2000 **cushmanwakefield.com** 

Cushman & Wakefield Copyright 2024. No warranty or representation, express or implied, is made to the accuracy or completeness of the information contained herein, and s