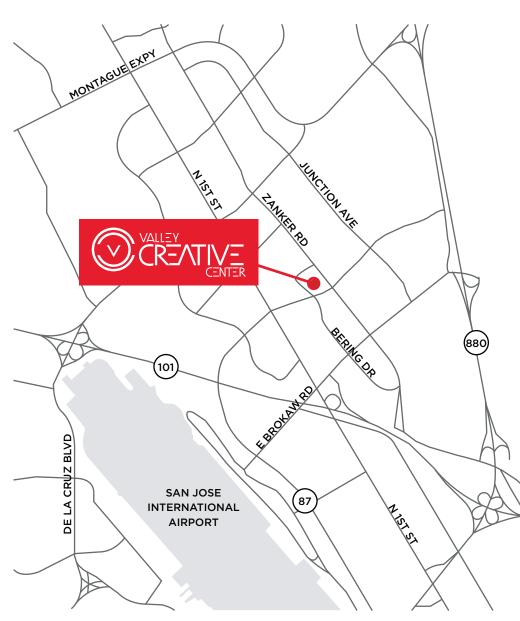

# **SITE PLAN**

# 2360-2390 BERING DRIVE

SAN JOSE | CALIFORNIA

**AMENITIES & TRANSPORTATION** 

14 MINUTE WALK TO
COMPONENT FROM VALLEY
CREATIVE CENTER

8 MINUTE RIDE TO BAYPOINTE STATION VIA VTA LIGHT RAIL BLUE LINE

VTA LIGHT RAIL
BLUE LINE