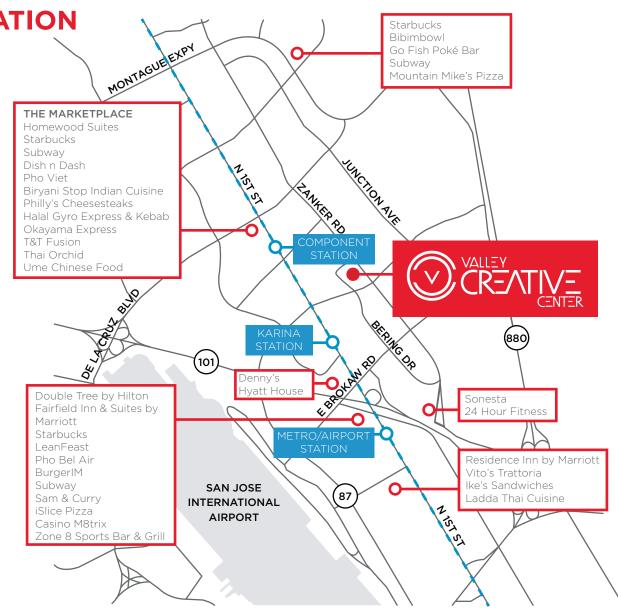

# 2360-2390 BERING DRIVE

SAN JOSE | CALIFORNIA

**AMENITIES & TRANSPORTATION** 

14 MINUTE WALK TO
COMPONENT FROM VALLEY
CREATIVE CENTER

8 MINUTE RIDE TO BAYPOINTE STATION VIA VTA LIGHT RAIL BLUE LINE

VTA LIGHT RAIL
BLUE LINE