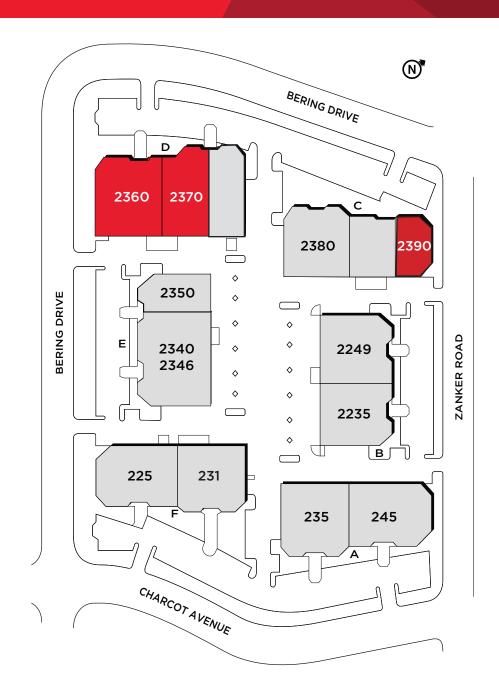

# **SITE PLAN**

# 2360-2390 BERING DRIVE

SAN JOSE | CALIFORNIA

#### 2360 & 2370 BERING DRIVE

±20,783 SF (Divisible to ±7,095 SF & ±13,688 SF)

#### 2390 BERING DRIVE

±7,684 SF