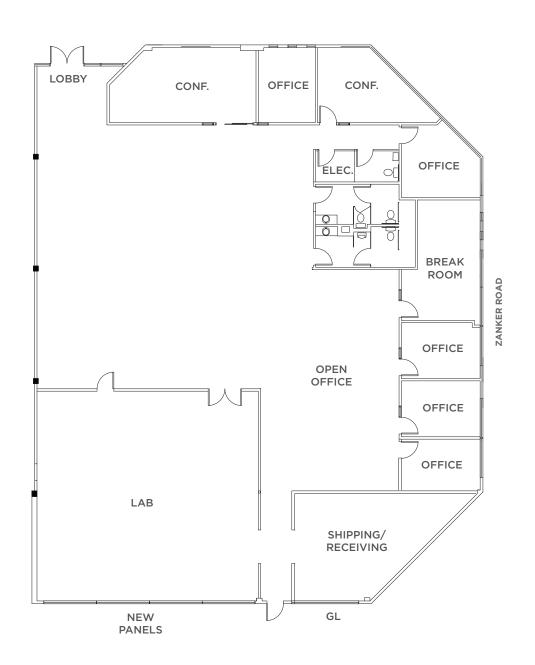

# MARKET READY FLOOR PLAN

### 2390 BERING DRIVE

±7,684 SF

- 5 Offices
- 2 Conference Rooms
- Shipping/Receiving
- Lab
- Break Room
- Grade Level Loading
- Power: 200 Amps @ 480V