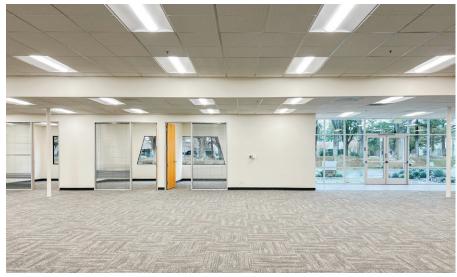

# MARKET READY FLOOR PLAN

### 2390 BERING DRIVE

±7,684 SF

- 5 Offices
- 2 Conference Rooms
- Shipping/Receiving
- Lab
- Break Room
- Grade Level Loading
- Power: 200 Amps @ 480V

### 2360 & 2370 BERING DRIVE

±20,783 SF Divisible to: