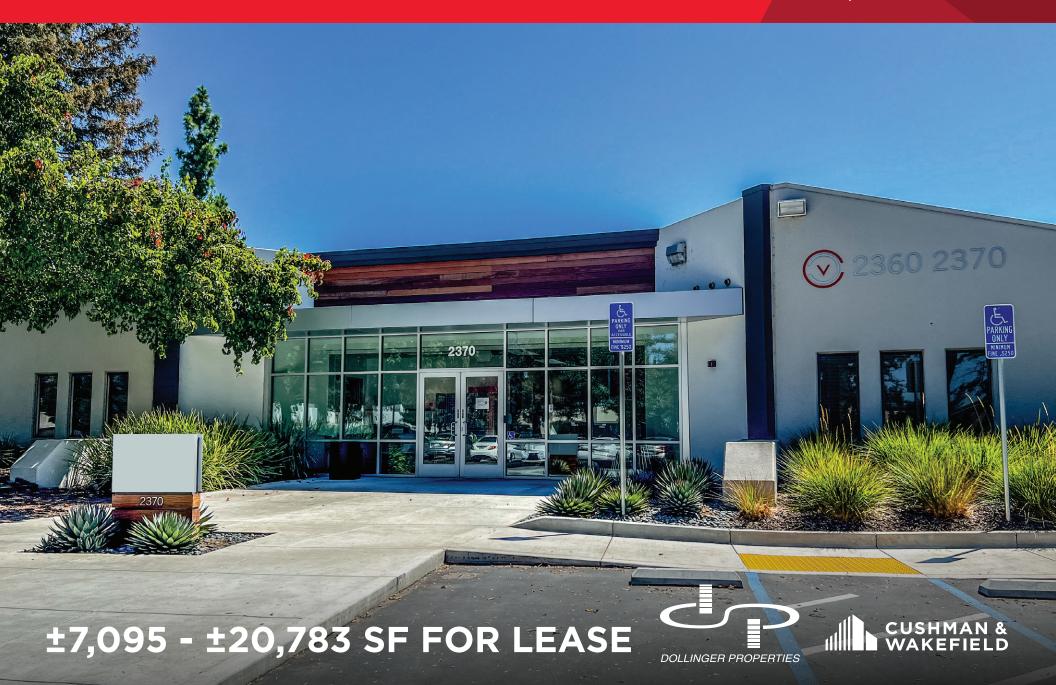

# 2360-2390 BERING DRIVE

SAN JOSE | CALIFORNIA

#### 2360 & 2370 BERING DRIVE

±20,783 SF (Divisible to ±7,095 SF & ±13,688 SF)

### **HIGHLIGHTS**

- Single Story R&D Building with New Building Façade
- Market Ready, Move in Ready Interior
- ±15-15.5 Foot Clear Height
- Open Office with Lab and Warehouse
- ±3.63/1,000 Parking
- Grade Level and Dock Loading
- Monument Signage Available
- On-site Expansion from ±7,095-166,928 SF