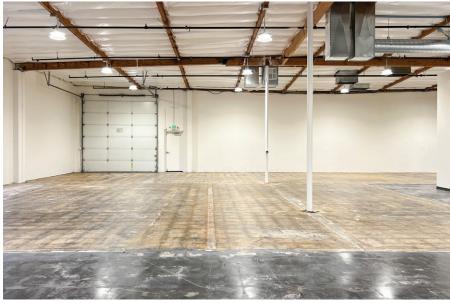

# MARKET READY FLOOR PLAN

### 2360 & 2370 BERING DRIVE

±20,783 SF Divisible to:

#### 2360 BERING DRIVE

±13,688 SF

 Power: 400 Amps @ 480V 2370 2370 BERING DRIVE ±7,095 SF • Power: 400 Amps @ 480V CONF. ROOM LOBBY 2360 RR RR **LEASED** ±13,688 SF ±7,095 SF BREAK \_ROOM [ 1 LAB **WAREHOUSE** 2380 GL DH 2340 2249 2346 potential demising wall 2235