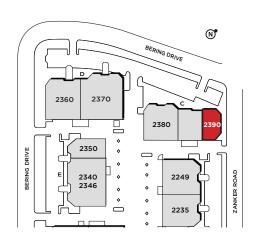

# **SITE PLAN**

#### 2390 BERING DRIVE

±7,684 SF

#### 2360 & 2370 BERING DRIVE

±20,783 SF (Divisible to ±7,095 SF & ±13,688 SF)