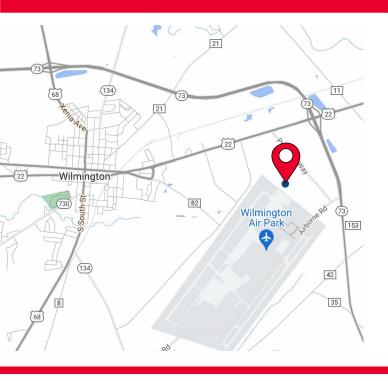

WILMINGTON, OH 45177

### **PROPERTY HIGHLIGHTS**

- 121,600 SF
- 5,100 SF Office
- (16) 9'x10' Docks
- (2) 12'x14' Drive-in Doors
- 22'-25' Clear
- Wet System
- Located in the Wilmington Industrial Park at the Wilmington Air Park.
- Available April 2025