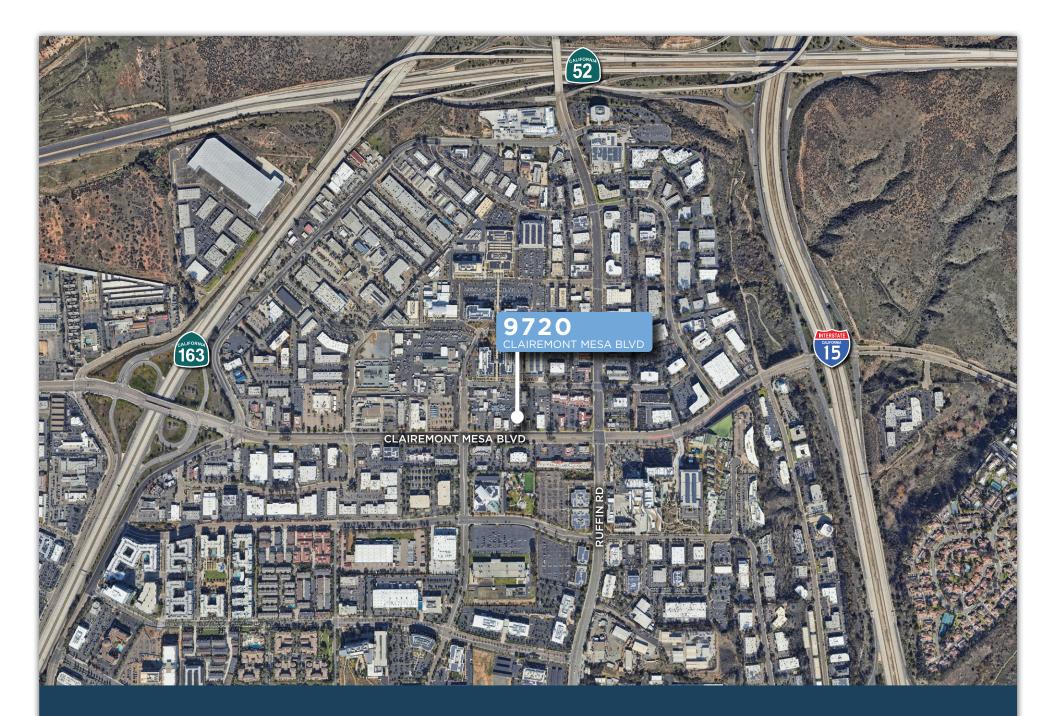

## RYAN DOWNING, SIOR

direct: 858.546.5416 mobile: 760.840.1164 ryan.downing@cushwake.com CA Lic. 01955032



12830 El Camino Real, Suite 100 | San Diego, CA 92130 858.452.6500 | 858.630.6320 | cushmanwakefield.com



9270 CLAIREMONT MESA BLVD SAN DIEGO, CA 92123

## FEATURES



9270 CLAIREMONT MESA BLVD SAN DIEGO, CA 92123





9270 CLAIREMONT MESA BLVD SAN DIEGO, CA 92123

## LOCATION



## RYAN DOWNING, SIOR

direct: 858.546.5416 mobile: 760.840.1164 ryan.downing@cushwake.com CA Lic. 01955032



12830 El Camino Real, Suite 100 | San Diego, CA 92130 858.452.6500 | 858.630.6320 | cushmanwakefield.com

©Cushman & Wakefield. All rights reserved. This information has been obtained from sources believed to be reliable but has not been verified. NO WARRANTY OR REPRESENTATION, EXPRESS OR IMPLIED, IS MADE AS TO THE CONDITION OF THE PROPERTY (OR PROPERTIES) REFERENCED HEREIN OR AS TO THE ACCURACY OR COMPLETENESS OF THE INFORMATION CONTAINED HEREIN, AND SAME IS SUBMITTED SUBJECT TO ERRORS, OMISSIONS, CHANGE OF PRICE, RENTAL OR OTHER CONDITIONS, WITHDRAWAL WITHOUT NOTICE, AND TO ANY SPECIAL LISTING CONDITIONS IMPOSED BY