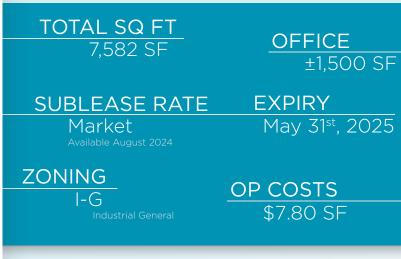

### HIGH-LEVEL DETAILS

FLOOR PLAN

LIGHTING **T5 High Output Flourescent Fixtures** 