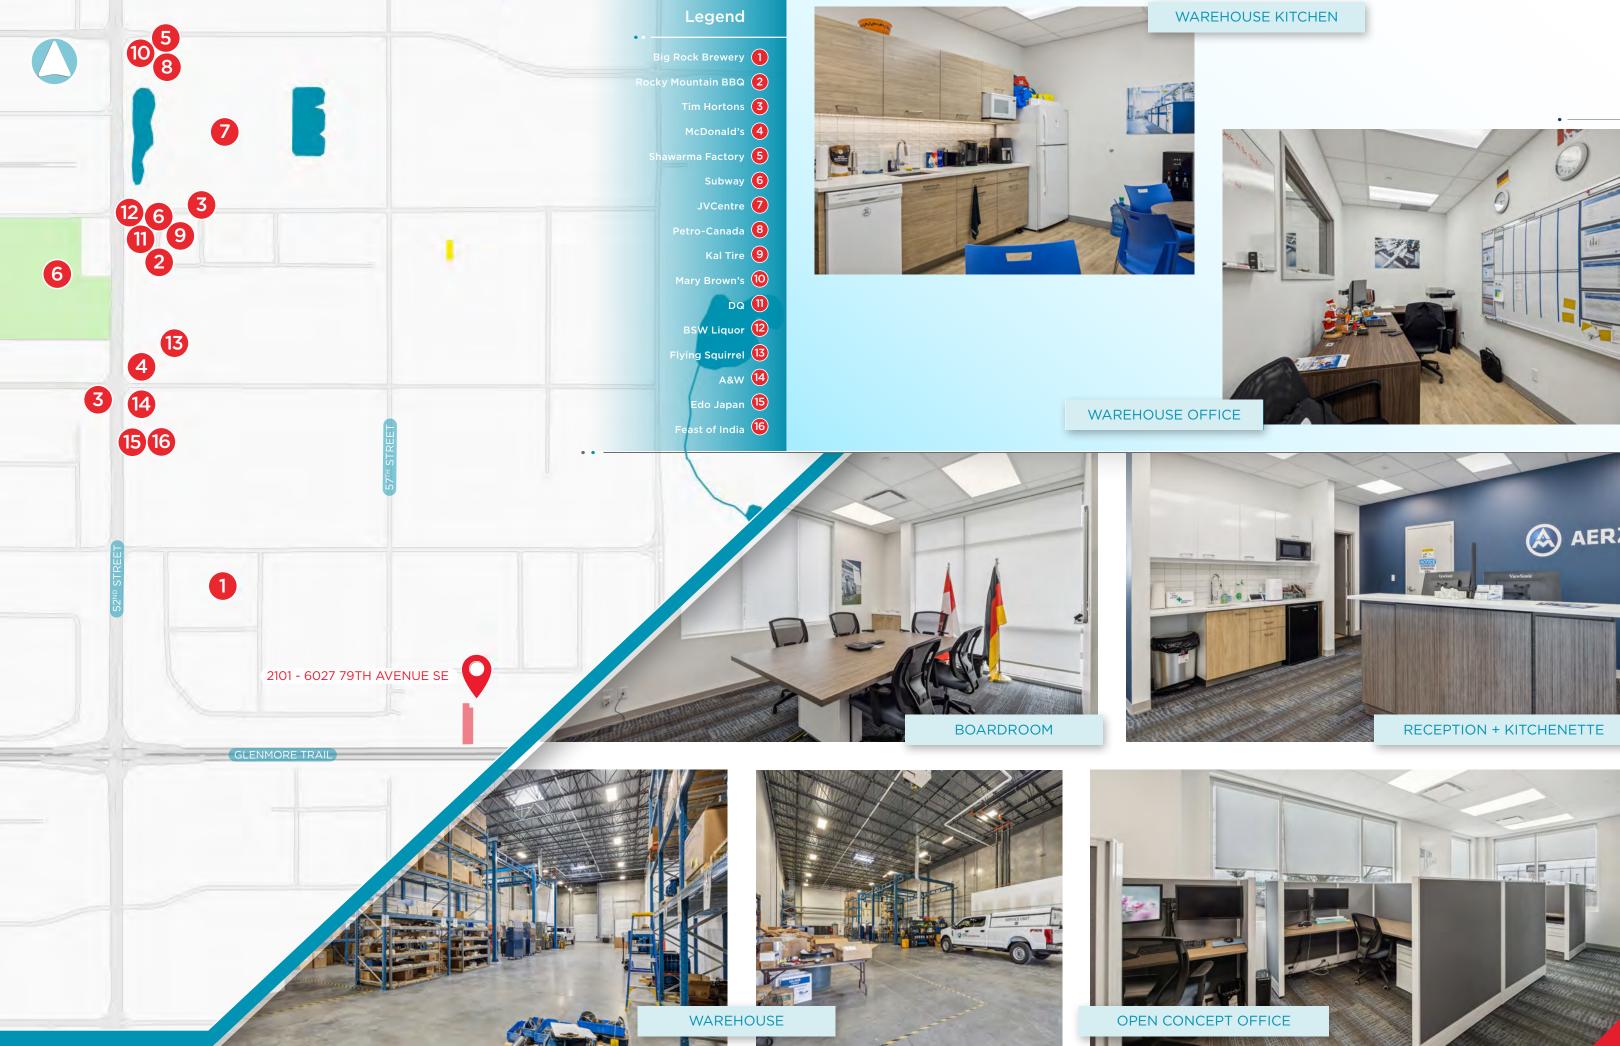

# SITE PLAN

Drive-In: 12' x 14' electric door Dock: 8'6" x 10' manual door

For more information, please contact:

**DAVID REICH, BBA Vice President** +1 403 923 9911 david.reich@cushwake.com **KEVIN TANG, B.COMM** Associate Vice President +1 403 617 5396 kevin.L.tang@cushwake.com