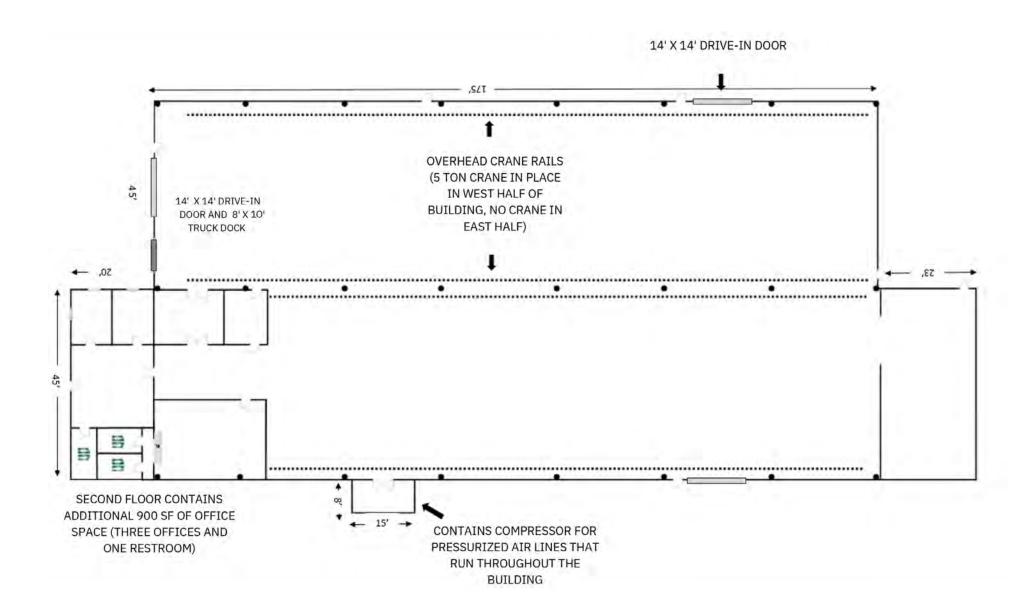

#### **COMMENTS**

- Single tenant building with one 5 ton crane. Crane rail in place to add another 5 ton crane if needed
- 14' under hook height
- New LED lighting
- Multiple sky lights add natural lighting
- Well-maintained property

#### **PROPERTY SPECIFICATIONS**

| CONSTRUCTED:    | 1992                          |
|-----------------|-------------------------------|
| CONSTRUCTION:   | Pre-Engineered                |
| ROOF:           | Metal Standing Seam           |
| LIGHTING:       | LED                           |
| HEAT:           | Forced Air                    |
| A/C:            | HVAC - Office Only            |
| CLEAR HEIGHT:   | 18' - 20'                     |
| CRANES:         | One (1) - 5 ton               |
| COLUMN SPACING: | 45'x25'                       |
| DOCKS:          | One (1) - 8'x10' with leveler |
| DRIVE-IN DOORS: | Two (2) - 14'x14'             |
| PARKING:        | 20+                           |
| POWER:          | 480V / 3P                     |
| ZONING:         | General Industrial            |
|                 |                               |