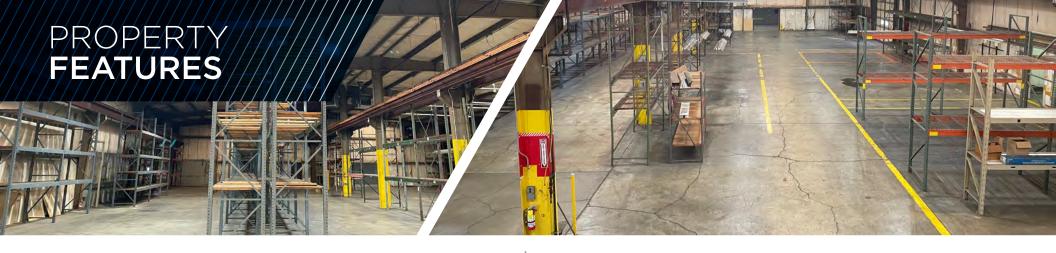

#### **COMMENTS**

- Single tenant building with one 5 ton crane. Crane rail in place to add another 5 ton crane if needed
- 14' under hook height
- New LED lighting
- Multiple sky lights add natural lighting
- Well-maintained property

#### **PROPERTY SPECIFICATIONS**

| CONSTRUCTED:    | 1992                          |
|-----------------|-------------------------------|
| CONSTRUCTION:   | Pre-Engineered                |
| ROOF:           | Metal Standing Seam           |
| LIGHTING:       | LED                           |
| HEAT:           | Forced Air                    |
| A/C:            | HVAC - Office Only            |
| CLEAR HEIGHT:   | 18' - 20'                     |
| CRANES:         | One (1) - 5 ton               |
| COLUMN SPACING: | 45'x25'                       |
| DOCKS:          | One (1) - 8'x10' with leveler |
| DRIVE-IN DOORS: | Two (2) - 14'x14'             |
| PARKING:        | 20+                           |
| POWER:          | 480V / 3P                     |
| ZONING:         | General Industrial            |
|                 |                               |