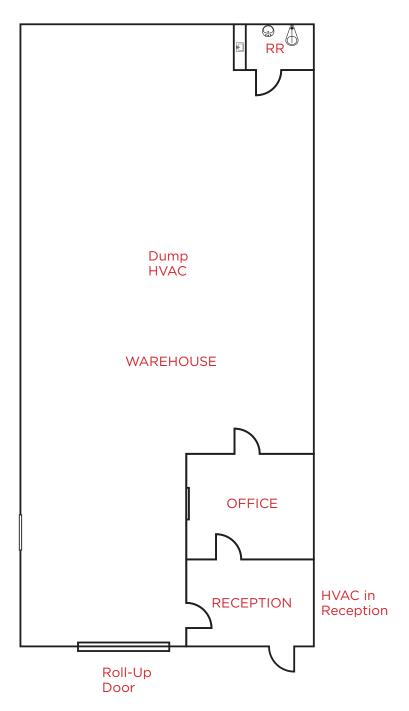

### Suite: E

### Features:

- ±1,728 SF
- 100 Amps @ 120/208 Volt -3-Phase Power
- Space Heater
- Shop Sink
- Dump HVAC in Warehouse
- Sprinklered

NOT EXACT OR TO SCALE

Kevin Sweatt Senior Director P +1 408 639 6247 kevin.sweatt@cushwake.com LIC #1221048 300 Santana Row, Fifth Floor San Jose, CA 95128 T +1 408 615 3400 cushmanwakefield.com