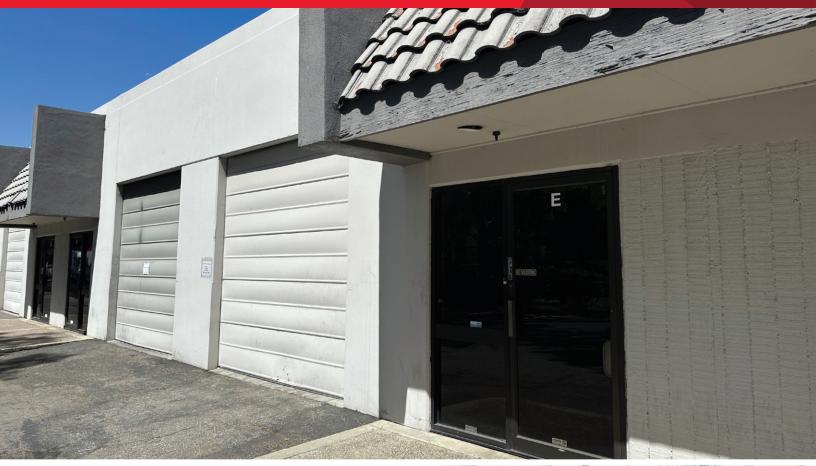

# INDUSTRIAL/FLEX SPACE FOR LEASE Unit E: ±1,728 SQUARE FEET

### **Property Highlights:**

- · Sprinklered Building
- Grade Level Loading Door
- ±15'- ±16' Warehouse Clear Height
- Separately Metered Suite
- Private Restroom
- Easy Access to HWY 87, US 101, & I-880
- 2.7/1,000 Parking
- \$1.80 PSF Gross, No CAM Includes Water and Garbage
- ASVB Sentrilock Lockbox See Site Plan