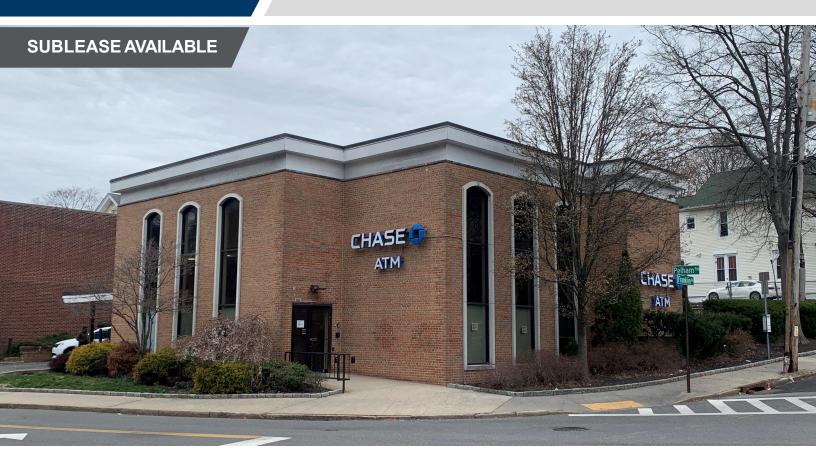

# 105 PELHAM ROAD

NEW ROCHELLE, NY

3,307 RSF

Asking Rent: Call for details

Possession: Arranged

Lease Type: NNN

## PROPERTY HIGHLIGHTS

- Freestanding bank branch
- Good visibility from the street
- On-site dedicated parking with a drive-thru
- Subject property is at a lighted intersection at the corner of Franklin Avenue and Pelham Road