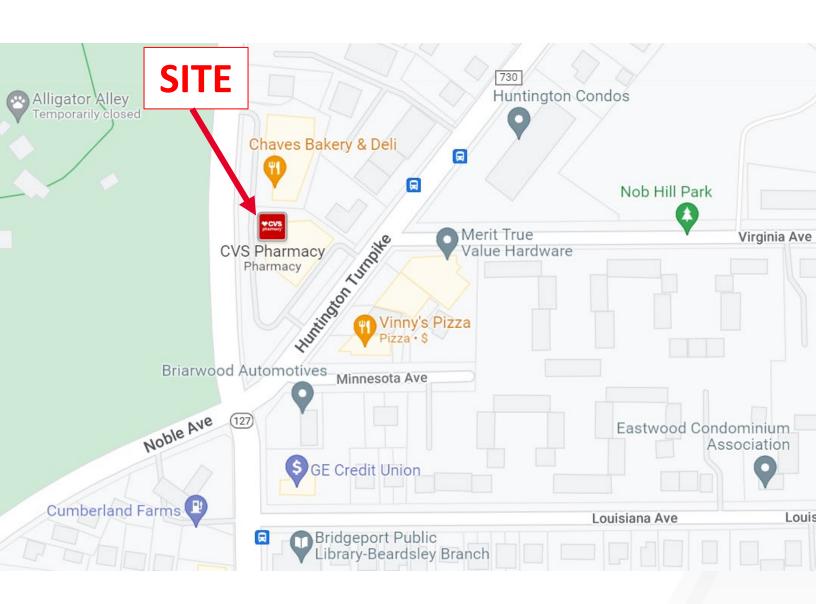

### **NEIGHBORING TENANTS**

- True Value Hardware
- Vinny's Pizza

- Vision Center Associates
- · Chaves Bakery & Deli

- GE Credit Union
- Cumberland Farms