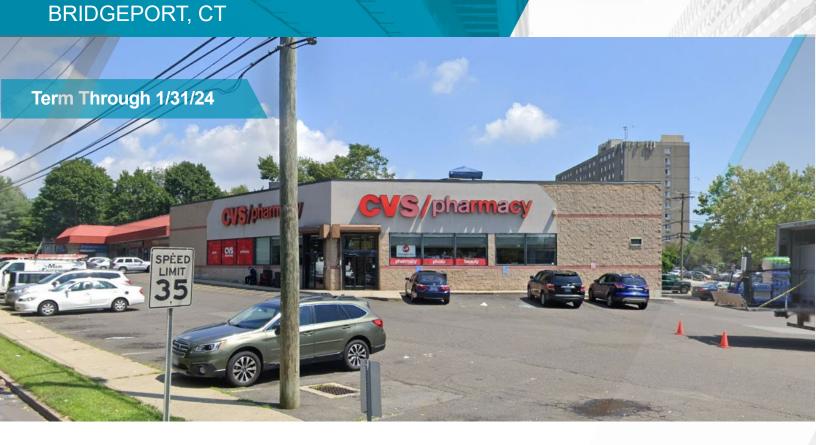

# FOR SUBLEASE 2610 EAST MAIN STREET

| PREMISES                      | SIZE              | ASKING RENT  | TAXES       |
|-------------------------------|-------------------|--------------|-------------|
| Ground Floor                  | 9,572 SF          | Upon Request | \$7.86 / SF |
| FRONTAGE                      | PARKING           | POSSESSION   | LEASE TYPE  |
| E. Main & Huntington Turnpike | 60 Surface Spaces | Arranged     | Sub-Lease   |

# **COMMENTS**

- Freestanding corner location with great visibility
- Located on a busy retail cooridor