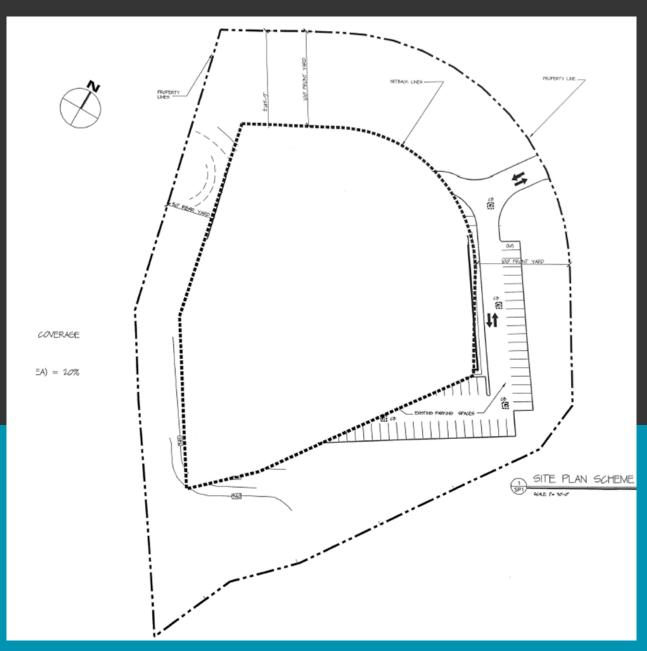

# **SITE PLAN**

### **Upside Potential**

Re-Development with curb-cut access and traffic light onto Monroe Turnpike (Route 111)