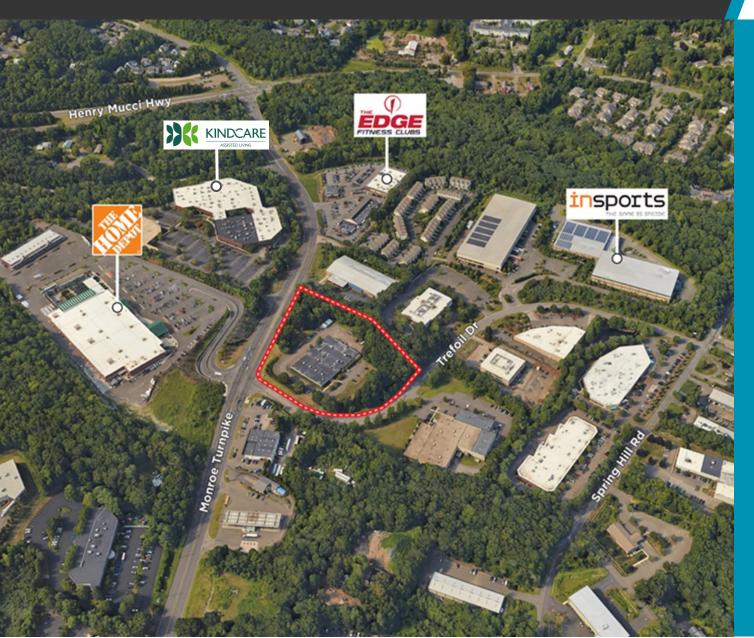

# TOWN OF TRUMBULL

One Trefoil Drive is located at the crossroads of Route 25 and Route 111 in the Town of Trumbull, Fairfield County, Connecticut. The Town of Trumbull, which is bordered by Monroe, Shelton, Stratford, Bridgeport, Fairfield and Easton, is a vibrant community of more than 34,000 citizens that combines small-town New England character and charm with extensive retail and commercial activity.

Trumbull's central location with Easter Fairfield County provides access to a highly skilled but lower cost labor pool (versus Southern and central Fairfield County), more reasonably priced housing and shorter commutes with affordable rents. The region is a model for balanced economic growth and stable taxed and has become a thriving market for numerous corporations, including those in search of data centers and disaster recovery facilities as primary locations or facilities to back-up and geographically diversify their operations.