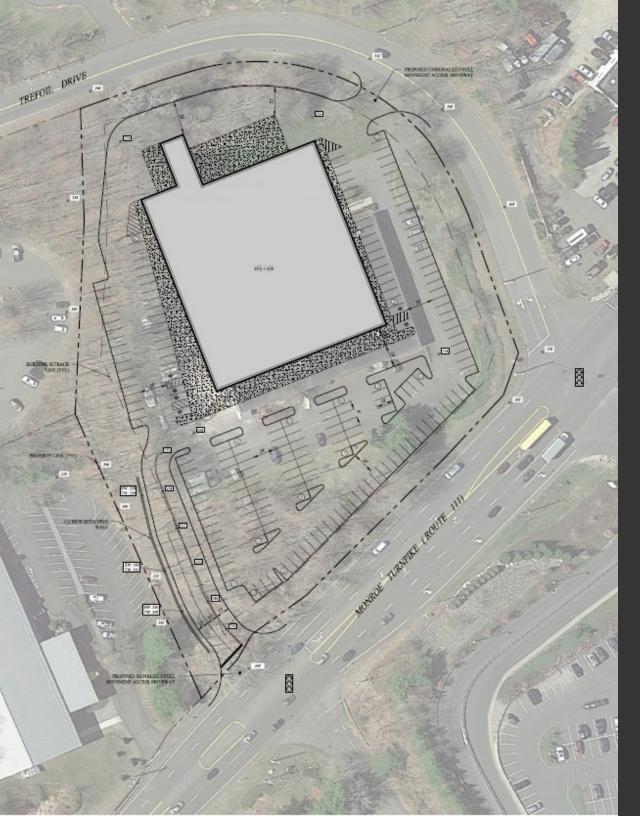

# **SITE PLAN**

### **Upside Potential**

Re-Development with curb-cut access and traffic light onto Monroe Turnpike (Route 111)