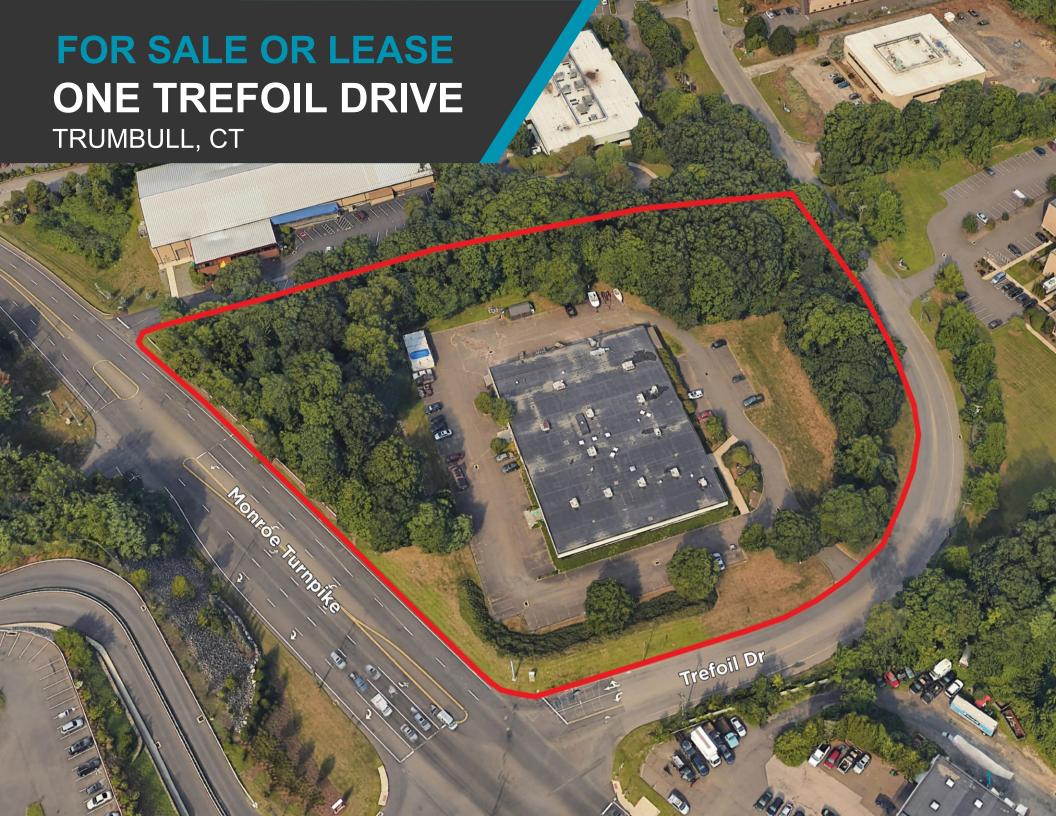

# **OVERVIEW**

Cushman and Wakefield is pleased to present for sale or lease One Trefoil Drive, Trumbull, CT ("The Property").

One Trefoil is a 29,000 ± SF, single story flex building on 5 flat acres located at the crossroads of Route 25 and Route 111 retail corridor.

The property, which shall be delivered vacant, is situated within the flexible Light Industrial (I-L Zone) and presents the opportunity to either utilize the existing building or redevelop the site into a variety of uses.

# **Crossroad Location – Route 25 & Route 111**

Highly Visible, Heavily Trafficked Location