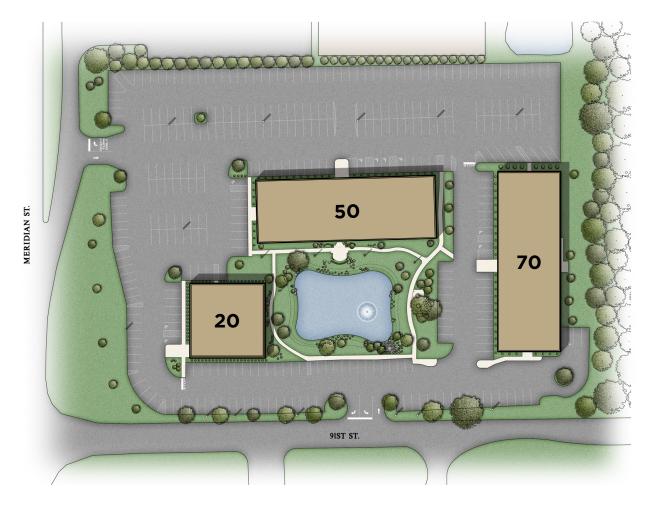

Accessible, Suburban Locations Managed by a Local Owner & Developer Three Generations of Experience

At the northeast corner of 91st and Meridian Streets and easy access to I-465

Close to shops, restaurants and amenities located in the prestigious Meridian commercial corridor