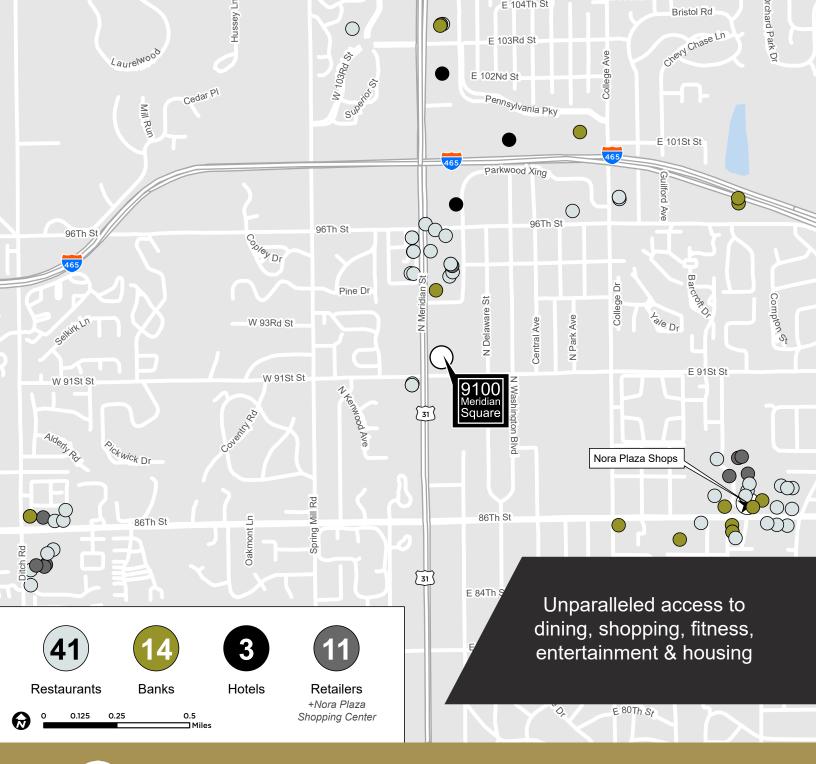

Accessible, Suburban Locations Managed by a Local Owner & Developer Three Generations of Experience

At the northeast corner of 91st and Meridian Streets and easy access to I-465

Close to shops, restaurants and amenities located in the prestigious Meridian commercial corridor