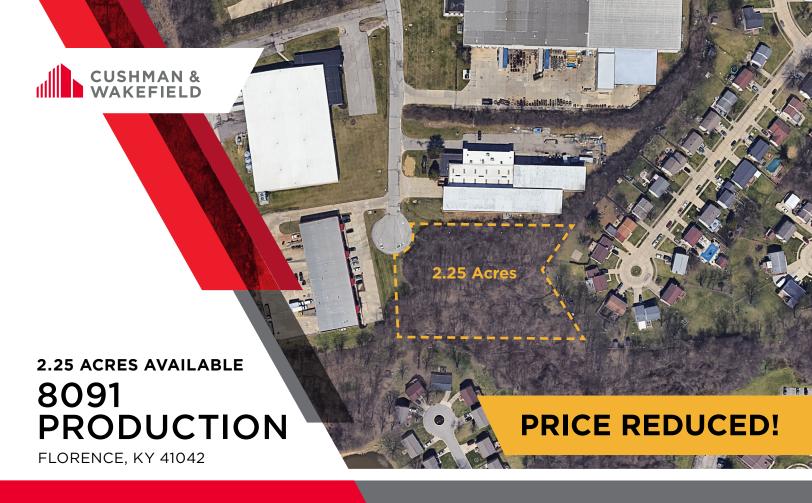

## PROPERTY HIGHLIGHTS

- 2.25 Acres
- Up to 15,000 SF Building
- Zoned I-1
- Utilities on site
- 3 miles from Exit 180 via I-71/75
- Close proximity to Cincinnati/ Northern Kentucky International Airport, DHL SuperCargo and Amazon Prime Air Hubs

# FOR SALE 8091 PRODUCTION

FLORENCE, KY 41042