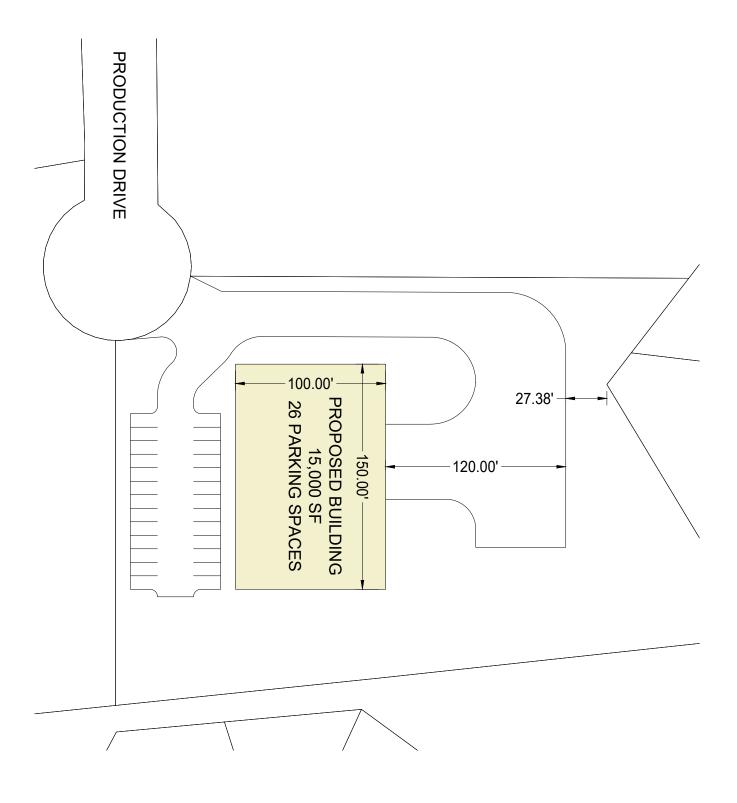

## **FLOOR PLAN**

## PROPERTY HIGHLIGHTS

- 2.25 Acres
- Up to 15,000 SF Building
- Zoned I-1
- Utilities on site
- 3 miles from Exit 180 via I-71/75
- Close proximity to Cincinnati/ Northern Kentucky International Airport, DHL SuperCargo and Amazon Prime Air Hubs