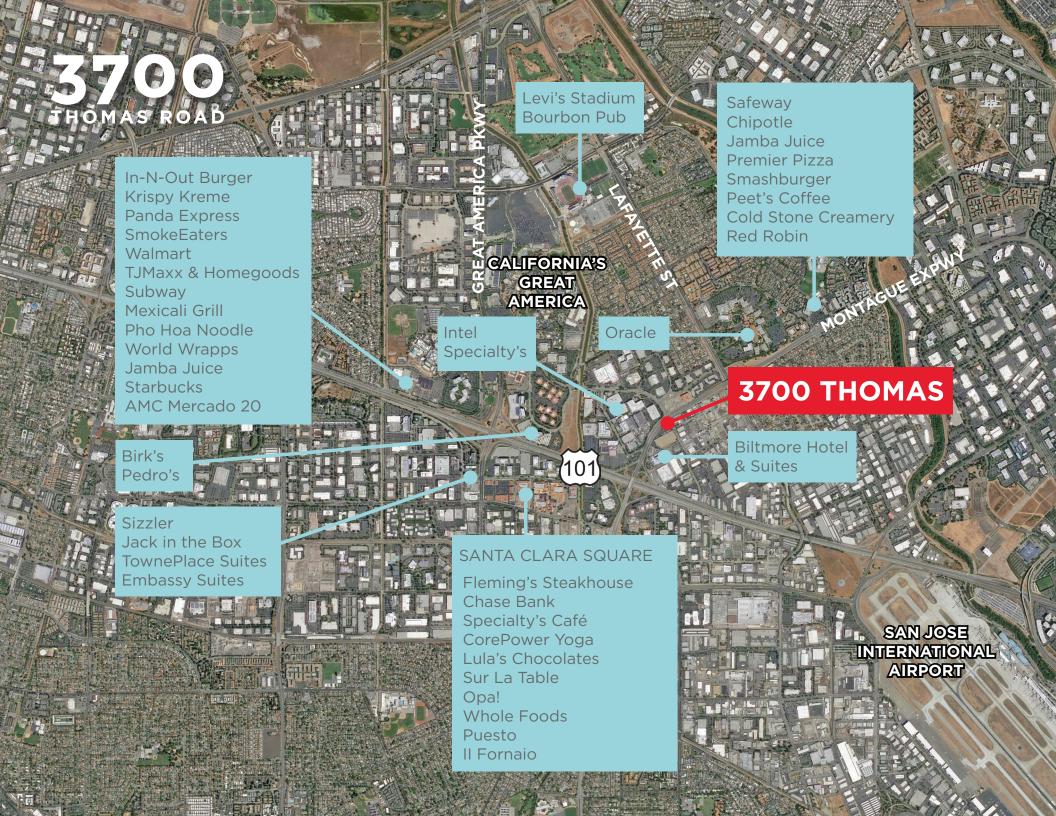

## **HIGHLIGHTS**

- High Identity End Cap on Montague Expressway @ Highway 101
- Strategically Positioned on Signalized Intersection with Full Access
- Professional Offices, Medical, Dental, Cosmetic, Client Services
- Elevator Served
- Strong Daytime Population
- Close Proximity to Levi's Stadium, Intel & Oracle
- Call to Tour