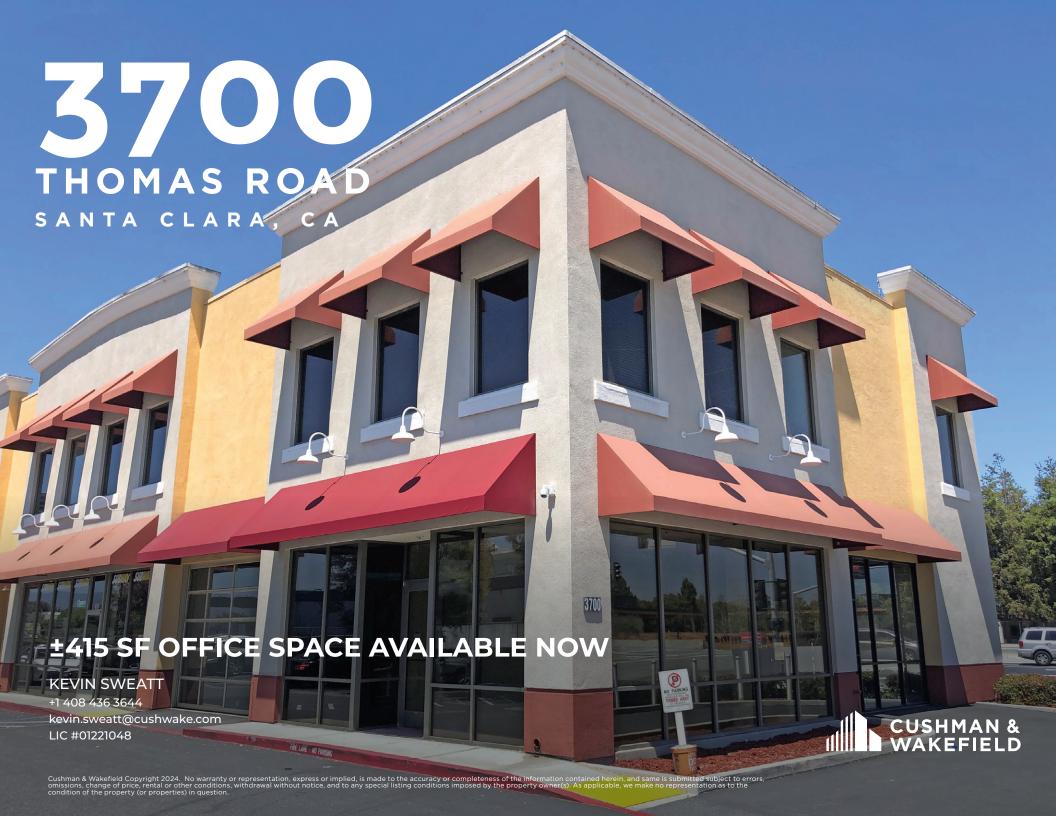

SUITE 211: ±415 SF OFFICE SPACE

\$2.25/SF GROSS / AVAILABLE NOW

## **HIGHLIGHTS**

- High Identity End Cap on Montague Expressway @ Highway 101
- Strategically Positioned on Signalized Intersection with Full Access
- Professional Offices, Medical, Dental, Cosmetic, Client Services
- Elevator Served
- Strong Daytime Population
- Close Proximity to Levi's Stadium, Intel & Oracle
- Call to Tour