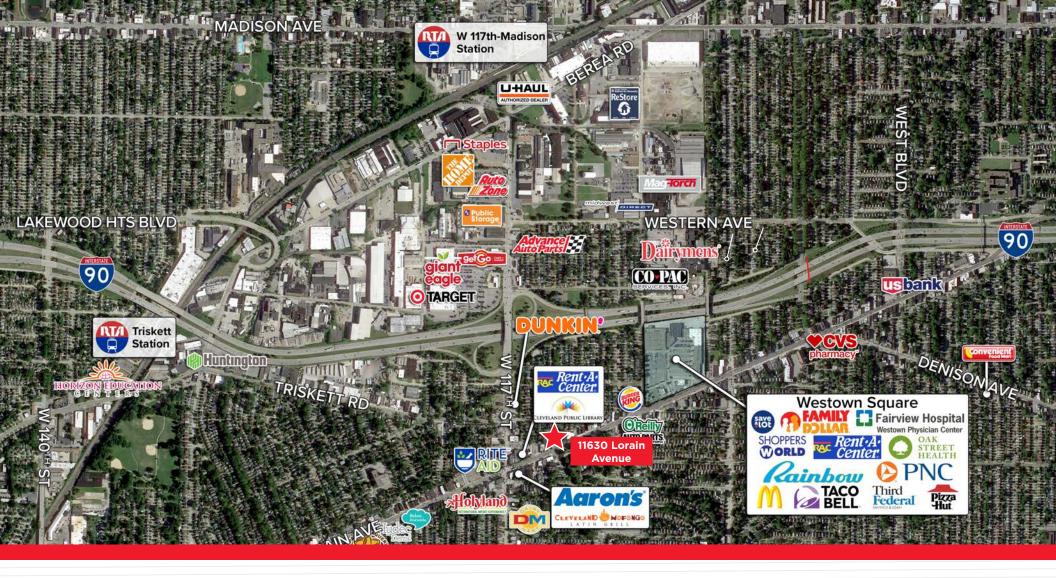

## 3,000 SF with Great Visibility for Lease

11630 Lorain Avenue, Cleveland, Ohio 44111

## HIGHLIGHTS

- 3,000 SF with great frontage/visiblity along Lorain Avenue
- Ample parking in rear
- Convenient access to I-90 (less than 0.2 miles)
- Prominent signage opportunity on facade of building
- Located just off of signalized intersection of West 117th and Lorain Avenue (combined 36,000 VPD)