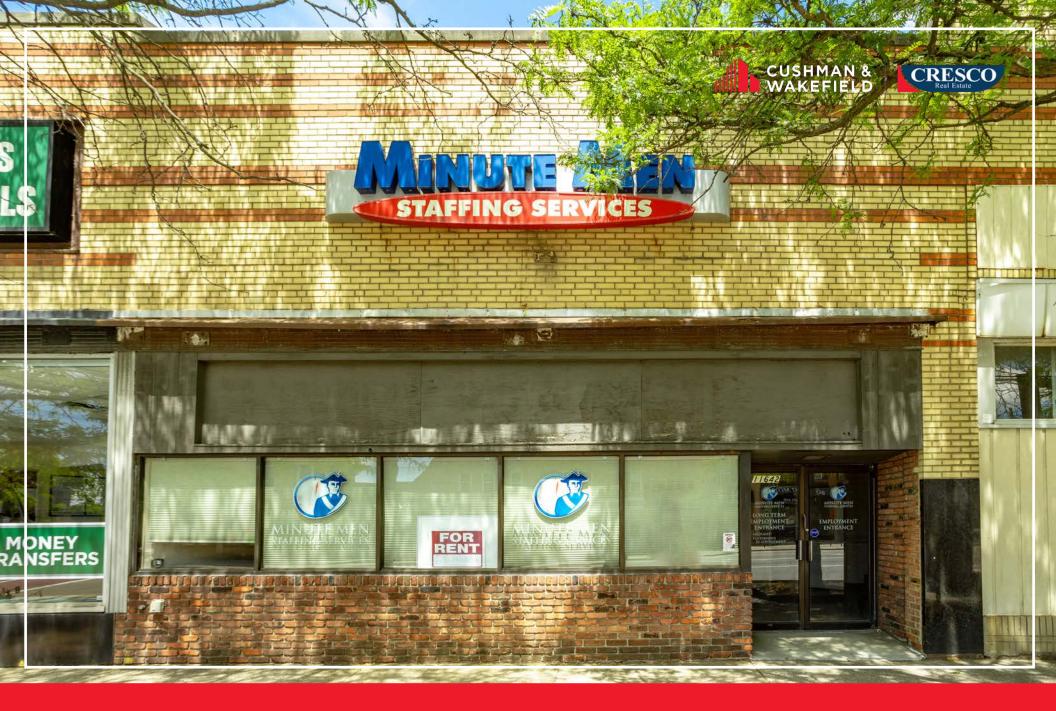

## 3,000 SF with Great Visibility for Lease

11630 Lorain Avenue, Cleveland, Ohio 44111

## HIGHLIGHTS

- 3,000 SF with great frontage/visiblity along Lorain Avenue
- Ample parking in rear
- Convenient access to I-90 (less than 0.2 miles)
- Prominent signage opportunity on facade of building
- Located just off of signalized intersection of West 117th and Lorain Avenue (combined 36,000 VPD)