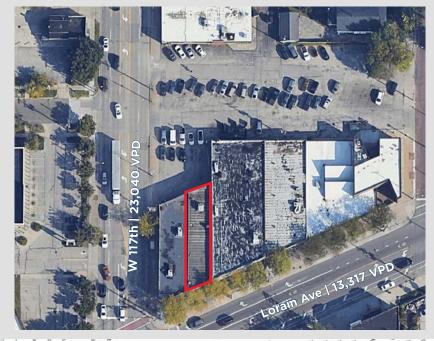

## HIGHLIGHTS

- 3,000 SF with great frontage/visiblity along Lorain Avenue
- Ample parking in rear
- Convenient access to I-90 (less than 0.2 miles)
- Prominent signage opportunity on facade of building
- Located just off of signalized intersection of West 117th and Lorain Avenue (combined 36,000 VPD)