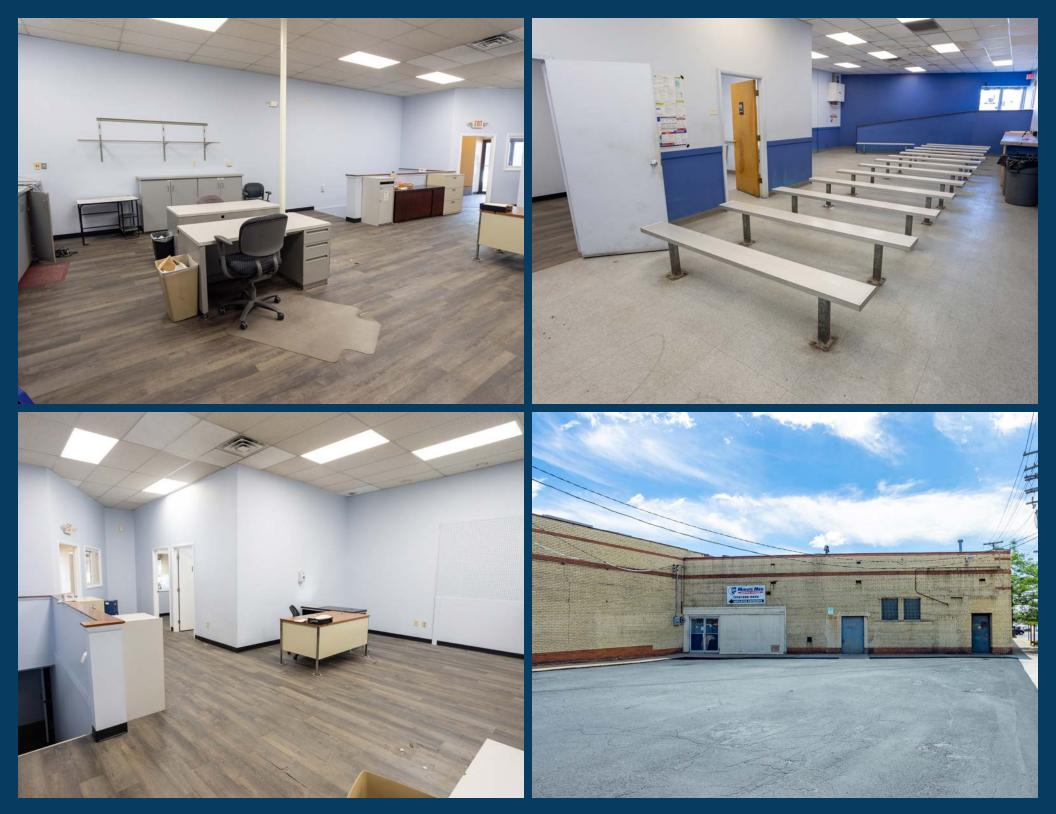

## 3,000 SF with Great Visibility for Lease

11630 Lorain Avenue, Cleveland, Ohio 44111

## HIGHLIGHTS

- 3,000 SF with great frontage/visiblity along Lorain Avenue
- Ample parking in rear
- Convenient access to I-90 (less than 0.2 miles)
- Prominent signage opportunity on facade of building
- Located just off of signalized intersection of West 117th and Lorain Avenue (combined 36,000 VPD)