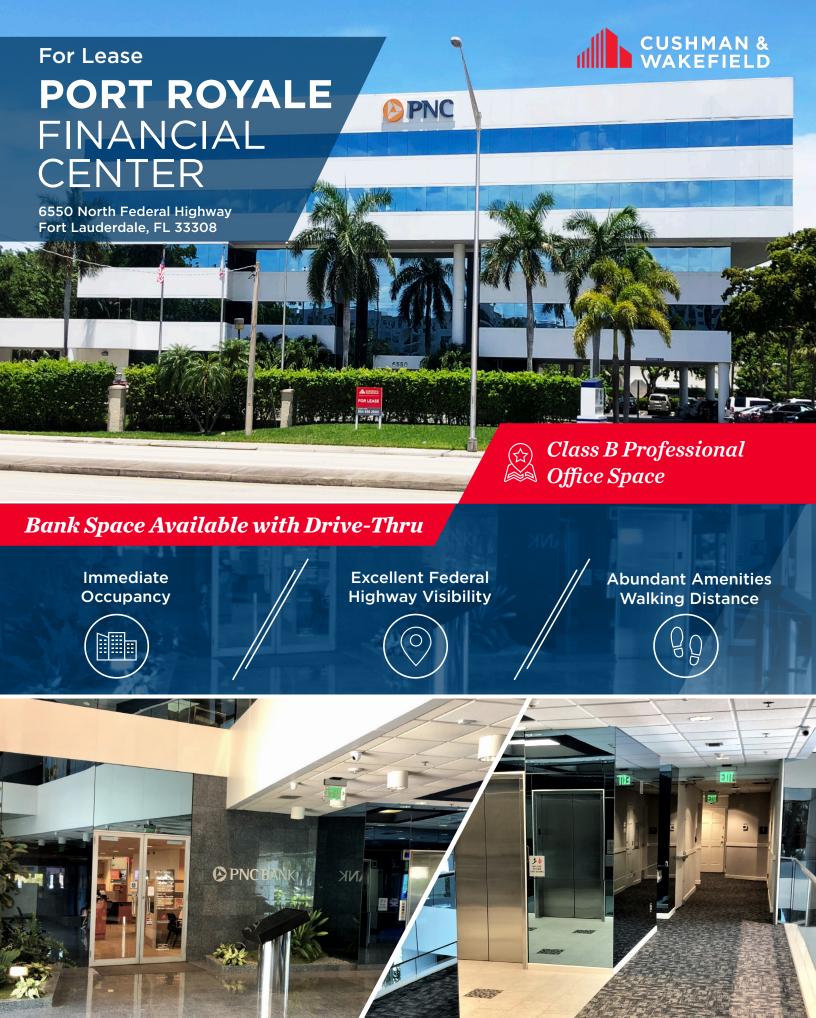

# PROPERTY FEATURES

- On-Site Management
- On-Site Banking Available
- 4.0/1,000 SF Parking Ratio; Free of Charge
- 24 Hour HVAC (Separately Metered Suites)
- Building Signature Signage Fronting Federal Highway

# Availability

| SUITE   | SQUARE FEET | RENTAL RATE      |
|---------|-------------|------------------|
| 100     | 3,684 RSF   | \$40.00 PSF NNN  |
| 200/210 | 2,500 RSF   | \$ 15.00 PSF NNN |

For more information, please contact: