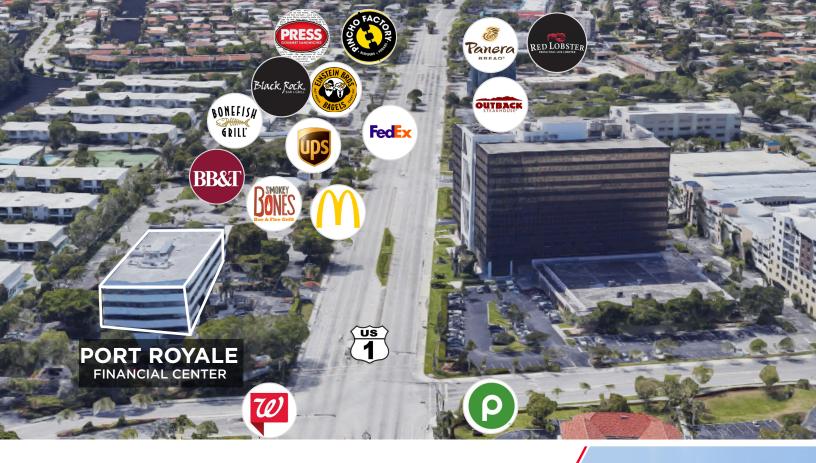

# PROPERTY FEATURES

- On-Site Management
- On-Site Banking Available
- 4.0/1,000 SF Parking Ratio; Free of Charge
- 24 Hour HVAC (Separately Metered Suites)
- Building Signature Signage Fronting Federal Highway