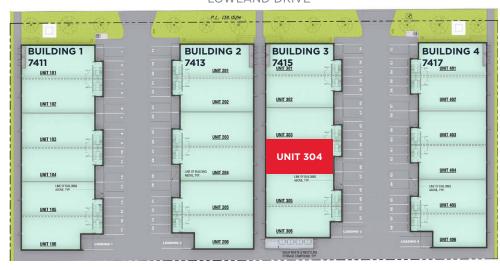

# SITE PLAN

## FOR SALE | INDUSTRIAL STRATA

UNIT 304 | 3,570 SF

OCCUPANCY Q4 2024

10' X 14' GRADE LOADING DOOR 30' CEILING HEIGHTS SKYLIGHTS MEZZANINE OFFICE