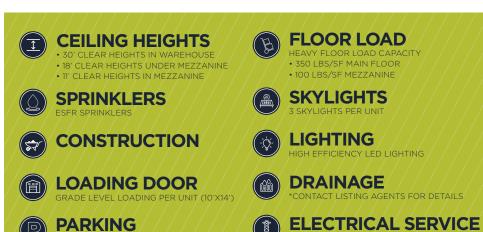

## FOR SALE | INDUSTRIAL STRATA

UNIT 304 | 3,570 SF

OCCUPANCY Q4 2024

10' X 14' GRADE LOADING DOOR 30' CEILING HEIGHTS SKYLIGHTS MEZZANINE OFFICE

# UNIT **FEATURES**

TALLS + LOADING BAY