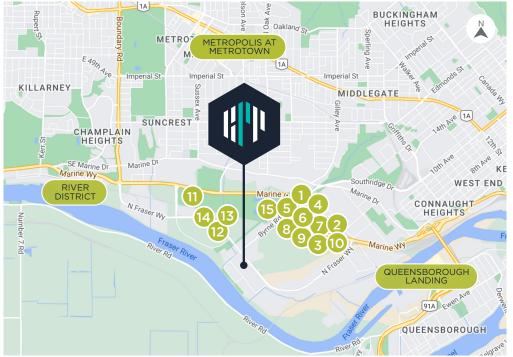

## THE **LOCATION**

Located along one of East Vancouver's primary transit routes, High Point Park is one of the most accessible industrial developments in the area. It's convenient location provides easy access to the Lower Mainland via major highways and arterial roads.

#### **DRIVE TIMES**

- 5-MIN to Boundary Rd
- 10-MIN to Westminster Hwy and Hwy 91

•••••

••••••

• 20-MIN to Hwy 1

- 9-MIN to Metrotown
- 14-MIN to SFPR
- 30-MIN to Downtown Vancouver

•••••

.....

#### **RESTAURANT**

- 1. Cactus Club
- 2. White Spot
- 3. Boston Pizza
- 4. McDonald's
- 5. Pokerrito

#### **SHOPPING**

- 6. Vancity
- 7. TD Bank
- 8. Canadian Tire
- 9. London Drugs
- 10. Purolator

#### **BUSINESS AND OFFICE**

- 11. Best Buy Canadian Headquarters
- 12. Ritchie Bros. Auctioneers
- 13. Amazon Fulfillment Center
- 14. Ballard Power Systems Inc
- 15. Milwaukee Factory Service Centre