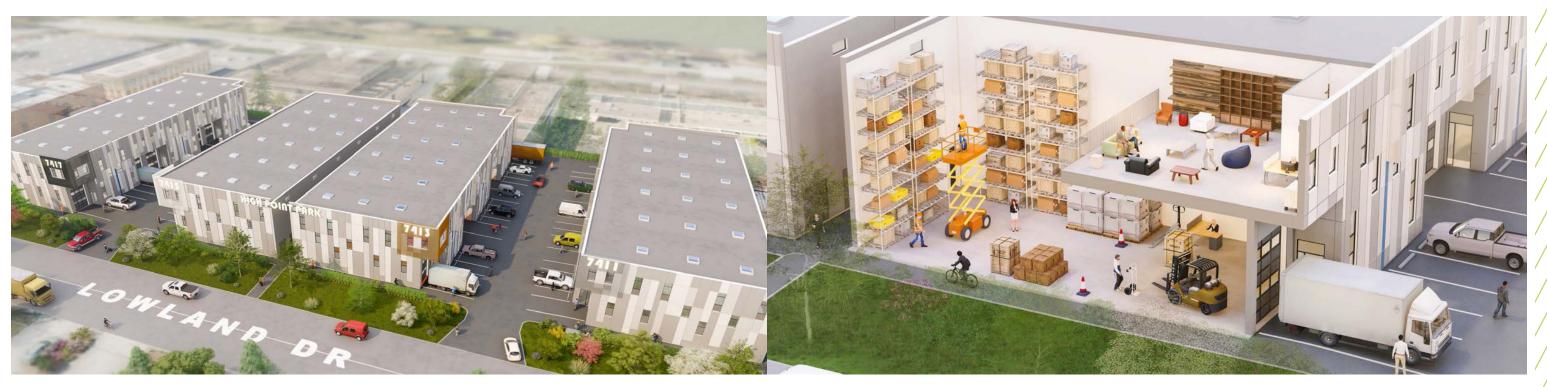

## THE **OPPORTUNITY**

Cushman & Wakefield ULC ("C&W") is pleased to introduce an exciting opportunity to acquire, on an assignment basis, a brand-new 3,570 SF light-industrial unit in Burnaby's newest industrial strata development, Hight Point Park. This unique offering will be delivered with vacant possession and boasts generous ceiling heights, convenient grade loading access, secured underground parking/storage and an outstanding location with easy access to the Lower Mainland via major highways and arterial roads.

# UNIT **FEATURES**

TALLS + LOADING BAY