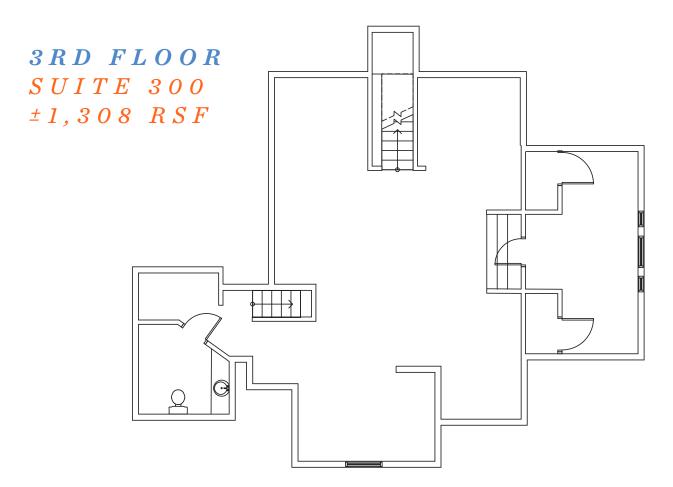

#### AVAILABLE SUITES:

- Suite A: ±146 RSF (\$600/month)
- Suite 300: ±1,308 RSF (\$2.00 PSF/month)