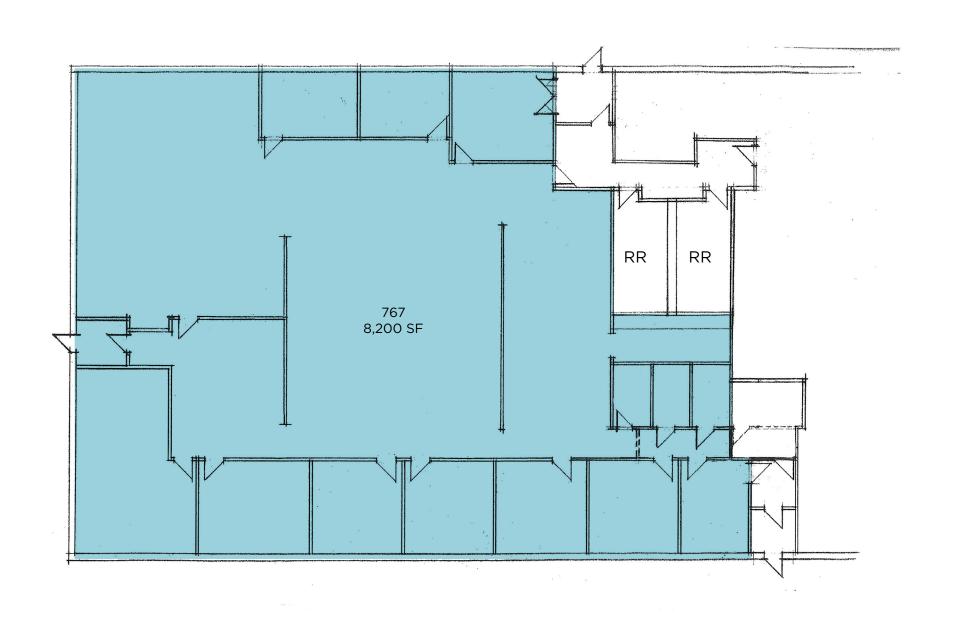

# BETA OFFICE CAMPUS AVAILABILITY

6501 Wilson Mills Road & 767/771/777/781 Beta Drive, Mayfield Village, Ohio 44143

- On-site maintenance available for immediate assistance
- High-speed broadband connectivity for seamless operations
- Conveniently located near shopping, dining, and major freeways
  (I-271 and I-90)
- Ideal for medical use, with 8,200 SF space suitable for a surgery center or other medical facilities\*
- Willingness to collaborate with the municipality to secure additional signage for enhanced visibility
- Single-story layout provides easy accessibility

#### **AVAILABLE SPACE**

| Unit  | Office SF | Contiguous |
|-------|-----------|------------|
| 767   | 8,200 SF  | 8,200 SF   |
| 781-A | 1,020 SF  | 3,140 SF   |
| 781-C | 2,120 SF  | 3,140 SF   |
| 781-N | 2,010 SF  | 2,010 SF   |
| 6501A | 5,517 SF  | 9,059 SF   |
| 6501B | 3,542 SF  | 9,059 SF   |