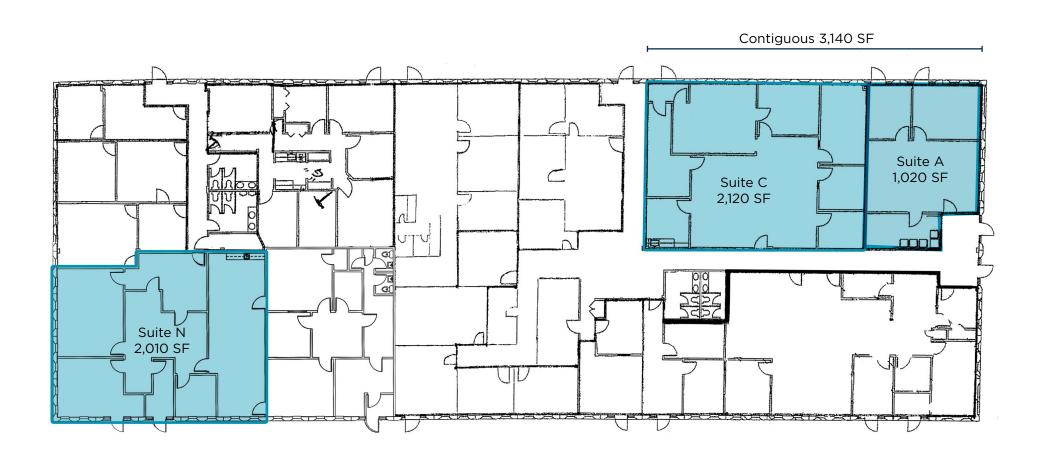

#### **AVAILABLE SPACE**

| Unit  | Office SF | Contiguous |
|-------|-----------|------------|
| 767   | 8,200 SF  | 8,200 SF   |
| 781-A | 1,020 SF  | 3,140 SF   |
| 781-C | 2,120 SF  | 3,140 SF   |
| 781-N | 2,010 SF  | 2,010 SF   |
| 6501A | 5,517 SF  | 9,059 SF   |
| 6501B | 3,542 SF  | 9,059 SF   |