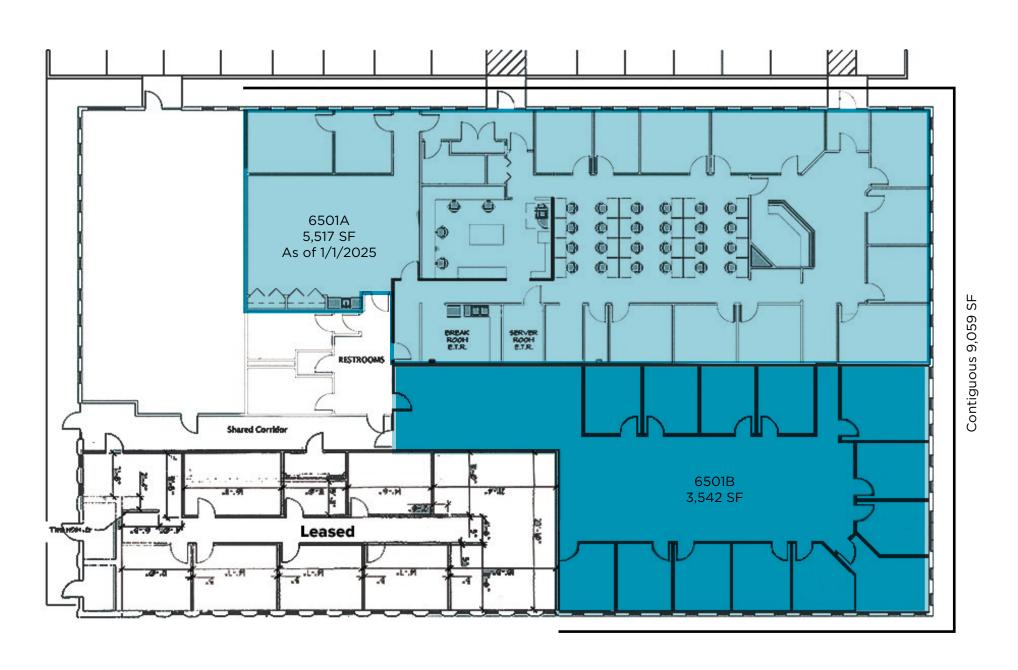

#### **AVAILABLE SPACE**

| Unit  | Office SF | Contiguous |
|-------|-----------|------------|
| 767   | 8,200 SF  | 8,200 SF   |
| 781-A | 1,020 SF  | 3,140 SF   |
| 781-C | 2,120 SF  | 3,140 SF   |
| 781-N | 2,010 SF  | 2,010 SF   |
| 6501A | 5,517 SF  | 9,059 SF   |
| 6501B | 3,542 SF  | 9,059 SF   |