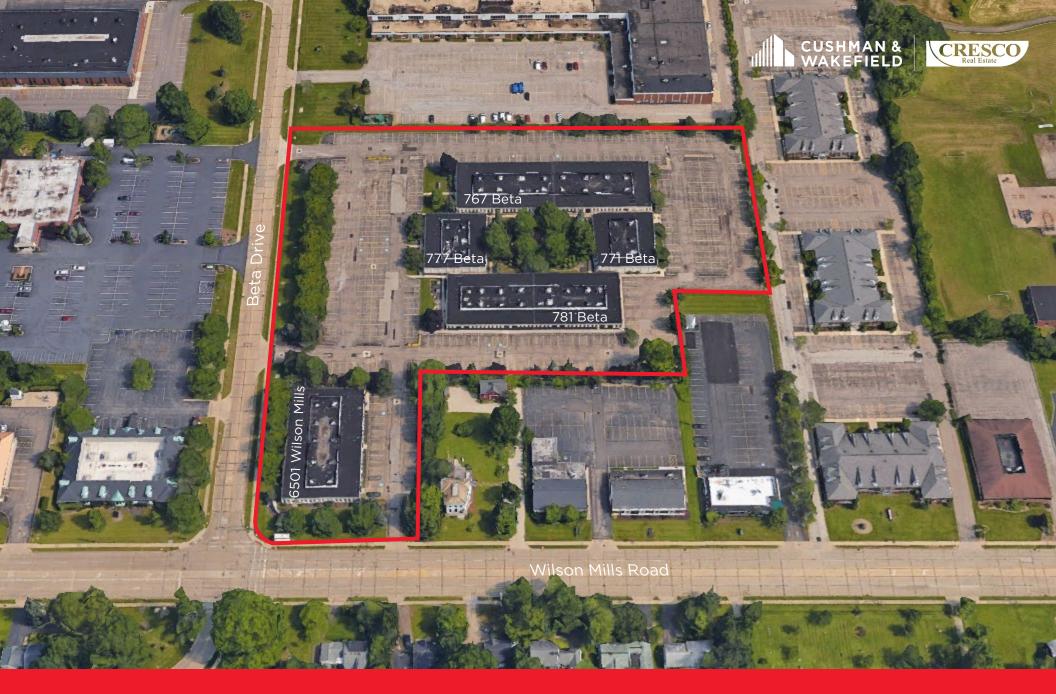

# BETA OFFICE CAMPUS AVAILABILITY

6501 Wilson Mills Road & 767/771/777/781 Beta Drive, Mayfield Village, Ohio 44143

- On-site maintenance available for immediate assistance
- High-speed broadband connectivity for seamless operations
- Conveniently located near shopping, dining, and major freeways
  (I-271 and I-90)
- Ideal for medical use, with 8,200 SF space suitable for a surgery center or other medical facilities\*
- Willingness to collaborate with the municipality to secure additional signage for enhanced visibility
- Single-story layout provides easy accessibility

#### **AVAILABLE SPACE**

| Unit  | Office SF | Contiguous |
|-------|-----------|------------|
| 767   | 8,200 SF  | 8,200 SF   |
| 781-A | 1,020 SF  | 3,140 SF   |
| 781-C | 2,120 SF  | 3,140 SF   |
| 781-N | 2,010 SF  | 2,010 SF   |
| 6501A | 5,517 SF  | 9,059 SF   |
| 6501B | 3,542 SF  | 9,059 SF   |