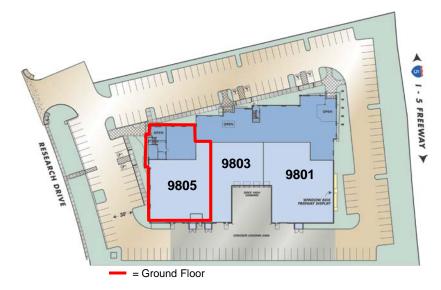

#### Research Pointe

9805 Research Drive, Irvine, CA

#### FEATURES - 10,936 SF For Sublease

Prominent architecture: high-image, high ceiling

Total Office (HVAC): 9,421 SF
1st Floor Office: 6,471 SF
Previous Lab Space: 2,950 SF
Warehouse/Production: 1,515 SF

- Extensive use of natural light and skylights
- 1 Ground-level loading door
- Prominent building top sign & monument available
- 800 amps, 277/480 volts, 3 phase
- Ample and convenient surface parking (3.2:1,000)
- Walk to Spectrum Crossroads retail amenities
- Convenient to Spectrum Center® entertainment
- Immediate freeway access: Bake Parkway, Lake Forest Drive, and Irvine Center Drive
- Green Building Design: TecCrete® raised floor workplace allows efficient underfloor cabling and HVAC and electrical and plumbing distribution
- 2 Main entrances to the premises (double-door)
- Furniture possible
- Master Lease Expires January 31, 2024