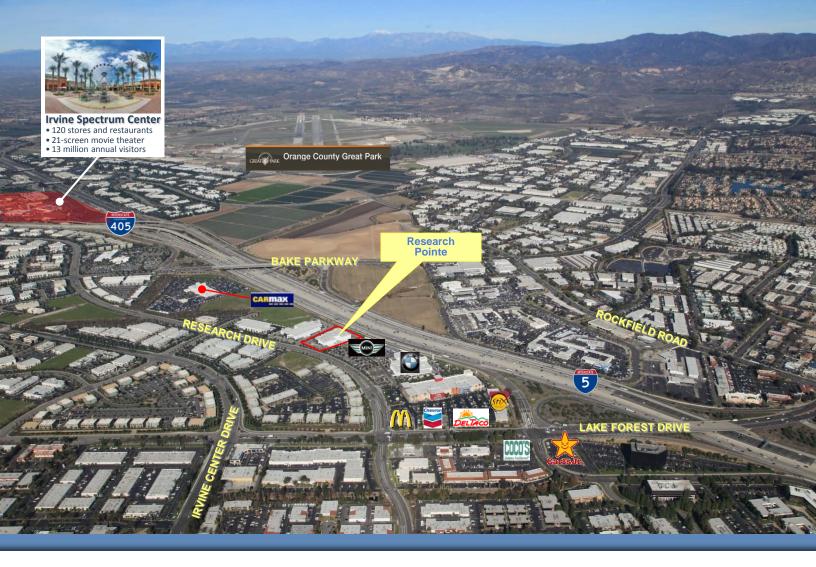

- Extensive use of natural light and skylights
- 1 Ground-level loading door
- Prominent building top sign & monument available
- 800 amps, 277/480 volts, 3 phase
- Ample and convenient surface parking (3.2:1,000)
- Walk to Spectrum Crossroads retail amenities
- Convenient to Spectrum Center® entertainment
- Immediate freeway access: Bake Parkway, Lake Forest Drive, and Irvine Center Drive
- Green Building Design: TecCrete® raised floor workplace allows efficient underfloor cabling and HVAC and electrical and plumbing distribution
- 2 Main entrances to the premises (double-door)
- Furniture possible
- Master Lease Expires January 31, 2024