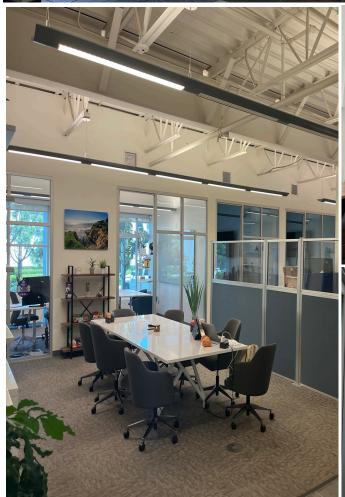

#### FEATURES - 10,936 SF For Sublease

Prominent architecture: high-image, high ceiling

Total Office (HVAC): 9,421 SF
1st Floor Office: 6,471 SF
Previous Lab Space: 2,950 SF
Warehouse/Production: 1,515 SF

- Extensive use of natural light and skylights
- 1 Ground-level loading door
- Prominent building top sign & monument available
- 800 amps, 277/480 volts, 3 phase
- Ample and convenient surface parking (3.2:1,000)
- Walk to Spectrum Crossroads retail amenities
- Convenient to Spectrum Center® entertainment
- Immediate freeway access: Bake Parkway, Lake Forest Drive, and Irvine Center Drive
- Green Building Design: TecCrete® raised floor workplace allows efficient underfloor cabling and HVAC and electrical and plumbing distribution
- 2 Main entrances to the premises (double-door)
- Furniture possible
- Master Lease Expires January 31, 2024

#### "Unique Green Building Design"