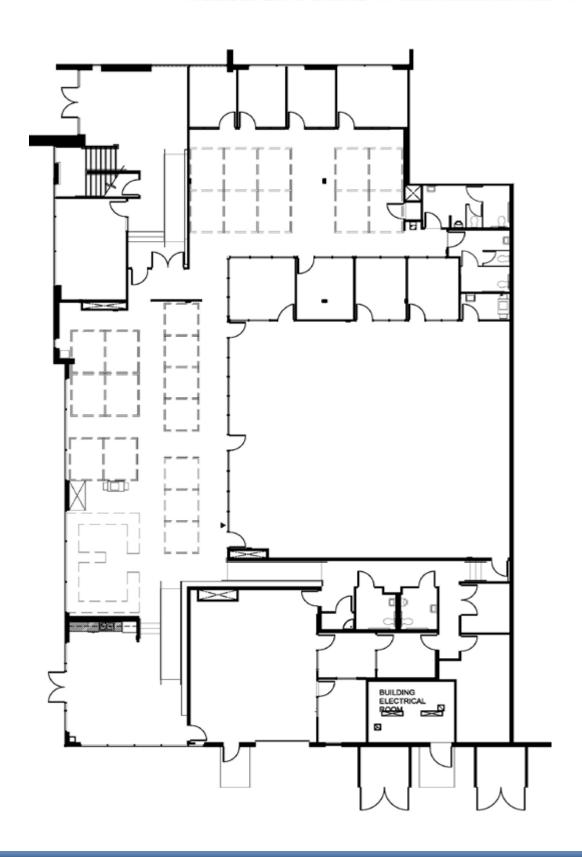

#### FEATURES - 10,936 SF For Sublease

Prominent architecture: high-image, high ceiling

Total Office (HVAC): 9,421 SF
1st Floor Office: 6,471 SF
Previous Lab Space: 2,950 SF
Warehouse/Production: 1,515 SF

- Extensive use of natural light and skylights
- 1 Ground-level loading door
- Prominent building top sign & monument available
- 800 amps, 277/480 volts, 3 phase
- Ample and convenient surface parking (3.2:1,000)
- Walk to Spectrum Crossroads retail amenities
- Convenient to Spectrum Center® entertainment
- Immediate freeway access: Bake Parkway, Lake Forest Drive, and Irvine Center Drive
- Green Building Design: TecCrete® raised floor workplace allows efficient underfloor cabling and HVAC and electrical and plumbing distribution
- 2 Main entrances to the premises (double-door)
- Furniture possible
- Master Lease Expires January 31, 2024