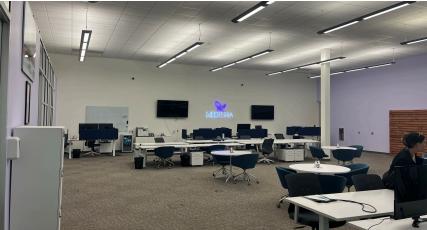

#### FEATURES - 10,936 SF For Sublease

Prominent architecture: high-image, high ceiling

Total Office (HVAC): 9,421 SF
1st Floor Office: 6,471 SF
Previous Lab Space: 2,950 SF
Warehouse/Production: 1,515 SF

- Extensive use of natural light and skylights
- 1 Ground-level loading door
- Prominent building top sign & monument available
- 800 amps, 277/480 volts, 3 phase
- Ample and convenient surface parking (3.2:1,000)
- Walk to Spectrum Crossroads retail amenities
- Convenient to Spectrum Center® entertainment
- Immediate freeway access: Bake Parkway, Lake Forest Drive, and Irvine Center Drive
- Green Building Design: TecCrete® raised floor workplace allows efficient underfloor cabling and HVAC and electrical and plumbing distribution
- 2 Main entrances to the premises (double-door)
- Furniture possible
- Master Lease Expires January 31, 2024

#### "Unique Green Building Design"