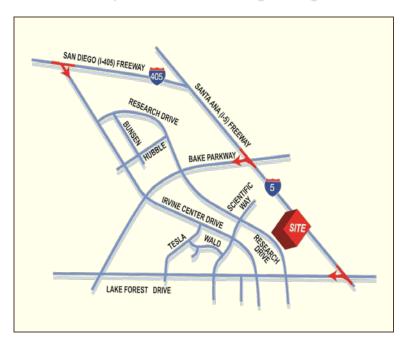

- Extensive use of natural light and skylights
- 1 Ground-level loading door
- Prominent building top sign & monument available
- 800 amps, 277/480 volts, 3 phase
- Ample and convenient surface parking (3.2:1,000)
- Walk to Spectrum Crossroads retail amenities
- Convenient to Spectrum Center® entertainment
- Immediate freeway access: Bake Parkway, Lake Forest Drive, and Irvine Center Drive
- Green Building Design: TecCrete® raised floor workplace allows efficient underfloor cabling and HVAC and electrical and plumbing distribution
- 2 Main entrances to the premises (double-door)
- Furniture possible
- Master Lease Expires January 31, 2024