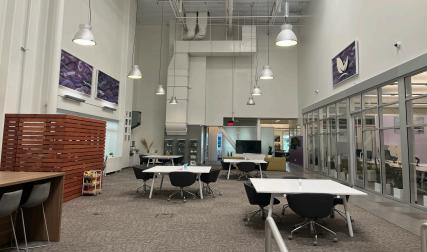

#### FEATURES - 10,936 SF For Sublease

Prominent architecture: high-image, high ceiling

Total Office (HVAC): 9,421 SF
1st Floor Office: 6,471 SF
Previous Lab Space: 2,950 SF
Warehouse/Production: 1,515 SF

- Extensive use of natural light and skylights
- 1 Ground-level loading door
- Prominent building top sign & monument available
- 800 amps, 277/480 volts, 3 phase
- Ample and convenient surface parking (3.2:1,000)
- Walk to Spectrum Crossroads retail amenities
- Convenient to Spectrum Center® entertainment
- Immediate freeway access: Bake Parkway, Lake Forest Drive, and Irvine Center Drive
- Green Building Design: TecCrete® raised floor workplace allows efficient underfloor cabling and HVAC and electrical and plumbing distribution
- 2 Main entrances to the premises (double-door)
- Furniture possible
- Master Lease Expires January 31, 2024

#### "Unique Green Building Design"