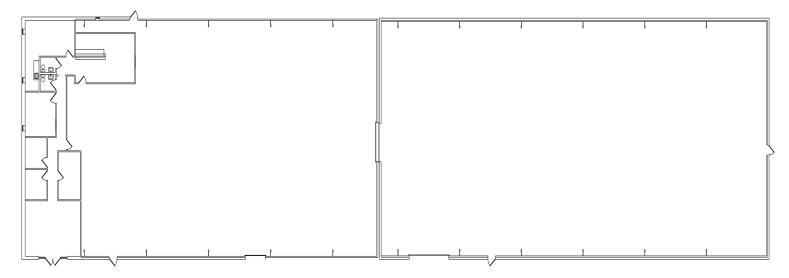

### 22,688 SF Building Total

- ±20,675 SF Warehouse
- ±2,013 SF Office
- Built in 2007
- Zoned M-1
- 18' Clear height
- Skylights
- LED lighting
- Sprinklered
- 16' x 16' Grade-level door

- Oversized roll up door connecting warehouse
  - 8' x 10' Dock-high door
- 10 Surface parking spaces
- IOS opportunity of 3.5 acres
- ±2,013 SF Office
- Break room
- Open lobby/reception
- Private offices
- Conference room