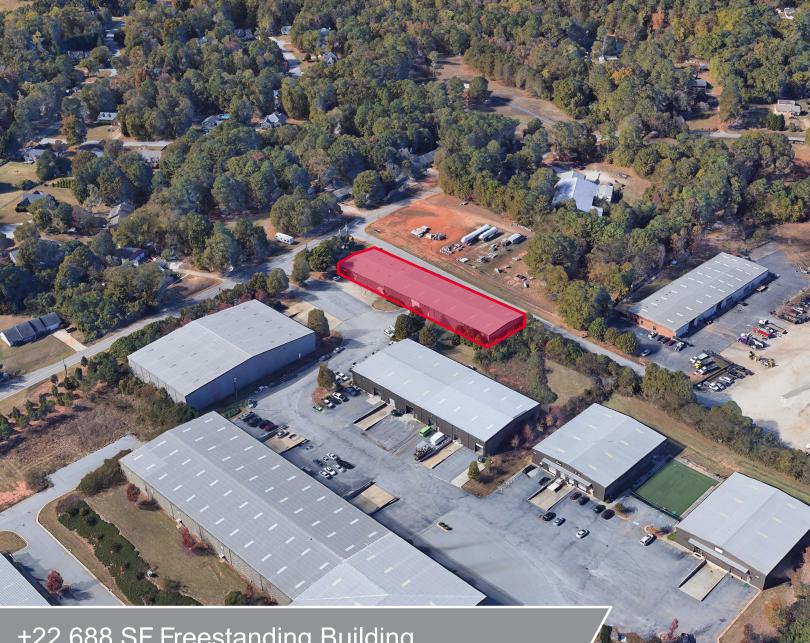

## 930 Dailey Mill Road McDonough, GA 30253

±22,688 SF Freestanding Building Available For Lease

For more information, Please contact:

### 22,688 SF Building Total

- ±20,675 SF Warehouse
- ±2,013 SF Office
- Built in 2007
- Zoned M-1
- 18' Clear height
- Skylights
- LED lighting
- Sprinklered
- 16' x 16' Grade-level door

- Oversized roll up door connecting warehouse
  - 8' x 10' Dock-high door
- 10 Surface parking spaces
- IOS opportunity of 3.5 acres
- ±2,013 SF Office
- Break room
- Open lobby/reception
- Private offices
- Conference room