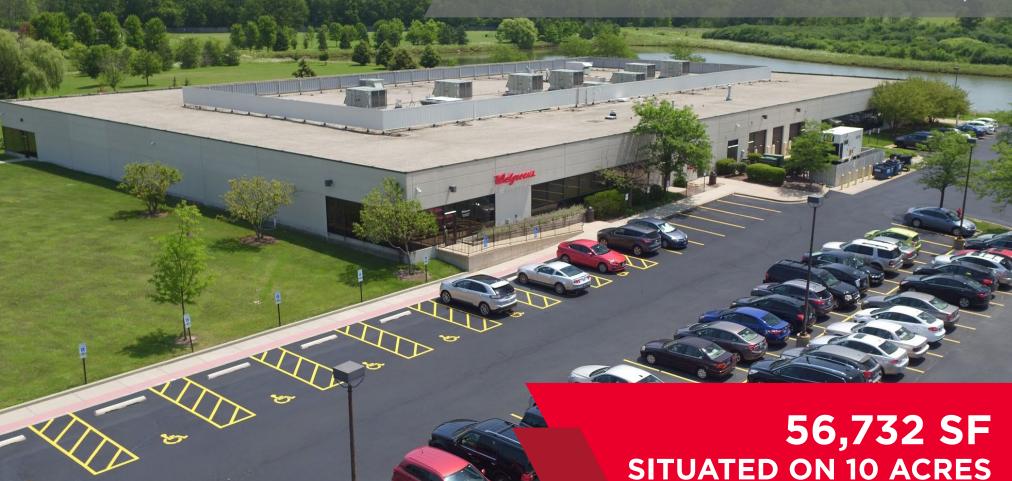

#### **Property Highlights:**

**Building Size:** 56,732 SF Available

(with expansion land)

Year Built: 1996

**Zoning:** O - Office Research District

Car Parking: 359 spaces

2022 Real Estate

Taxes:

#### **Property Overview:**

- Building expansion to ±110,000 SF
- Heavy Parking
- Tollway exposure on I-94 at the full interchange of Half Day Rd (Rt. 22) and I-94
- Low Lake County Taxes