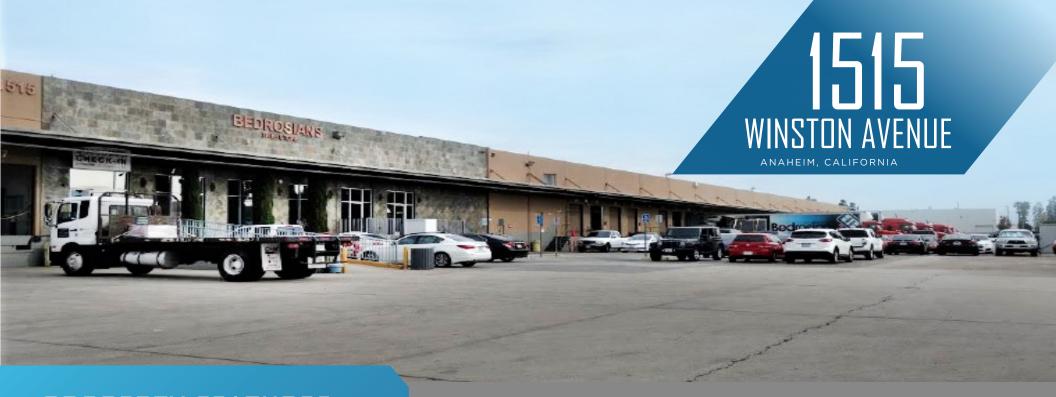

# PROPERTY FEATURES

- Anaheim Stadium Location
- 377,834 SF (Divisible to 194,357 SF & 183,477 SF)
- 12,500 SF Single Story Office Area (2 Separate Pods)
- Immediate Access to 5, 57, and 22 Freeways
- Secured Yard and Loading Areas
- Solar and Anaheim Public Utilities Significantly Reduce Utiliy Costs

### **FOR LEASE** | 377,834 SF INDUSTRIAL BUILDING

FOR MORE INFORMATION,
PLEASE CONTACT:

# GGGG WINSTON AVENUE ANAHEIM, CALIFORNIAMIR ORNIA