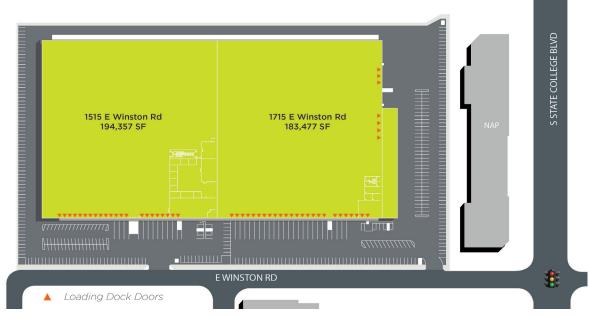

## SITE PLAN

# PROPERTY FEATURES

- Anaheim Stadium Location
- 377,834 SF (Divisible to 194,357 SF & 183,477 SF)
- 12,500 SF Single Story Office Area (2 Separate Pods)
- Immediate Access to 5, 57, and 22 Freeways
- Secured Yard and Loading Areas
- Solar and Anaheim Public Utilities Significantly Reduce Utiliy Costs