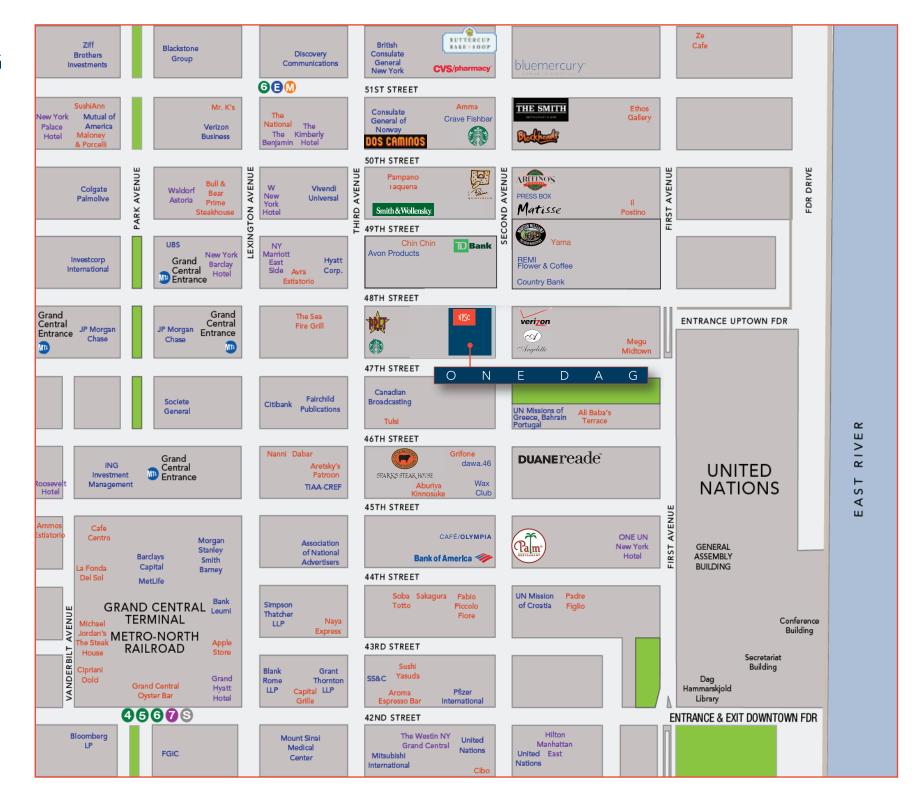

### **TOWER TENANTS**

Telerep, The Population Council, Wachtel & Missry, Perelson Weiner, UN Pension Fund, United Kingdom of Great Britain, Mission of the French Republic, and The Kingdom of Sweden, New York Sports Club For more information, please contact:

### **NEIGHBORING TENANTS**

The Smith, The Palm Too, Smith and Wollensky's, Sparks Steakhouse, New York Sports Club, Morton Williams Supermarket, TD Bank, and Le Pain Quotidian

For more information, please contact: