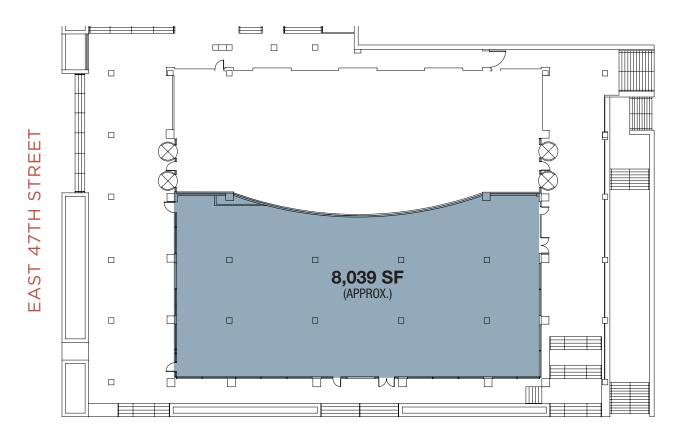

# O N E D A G

GROUND FLOOR: 8,039 SF

(APPROX.)

FRONTAGE: 240+ FT

CEILING HEIGHT: 20+ FT

POSSESSION: IMMEDIATE

LEASE TYPE: DIRECT

PRICE: UPON REQUEST

**FLEXIBLE DIVISIONS** 

POTENTIAL LOWER LEVEL SPACE AVAILABLE

GROUND FLOOR: SINGLE TENANT

SECOND AVENUE

STREE

**48TH** 

ST

EA