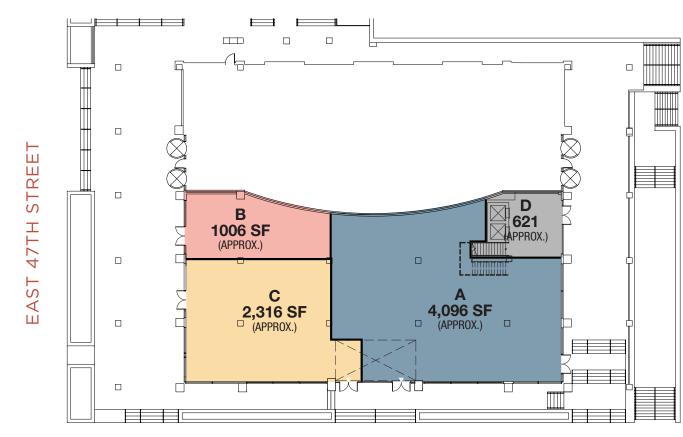

# O N E D A G

GROUND FLOOR A: 4,096 SF

GROUND FLOOR B: 1,006 SF

GROUND FLOOR C: 2,316 SF

GROUND FLOOR D: 621 SF

CEILING HEIGHT: 20+ FT

POSSESSION: IMMEDIATE

LEASE TYPE: DIRECT

PRICE: UPON REQUEST

**FLEXIBLE DIVISIONS** 

GROUND FLOOR: MULTIPLE DIVISIONS

SECOND AVENUE

For more information, please contact:

Ë

STR

8TH