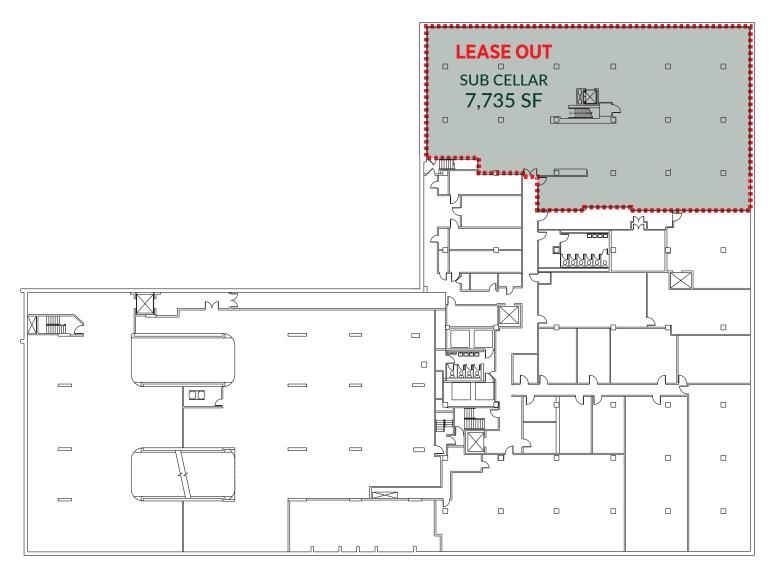

# SUB LOWER LEVEL: 7,735 SF

**CEILING HEIGHT: 13'5"** 

**POSSESSION: IMMEDIATE** 

**LEASE TYPE: DIRECT** 

**PRICE: UPON REQUEST** 

Flexible Divisions

#### **EAST 47TH STREET**

**ECOND AVENUE** 