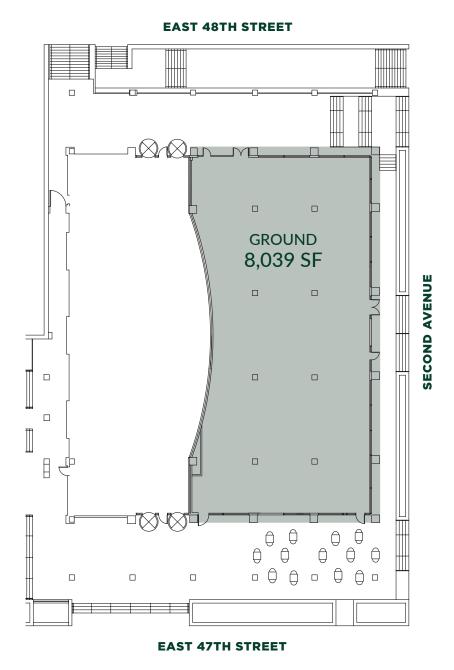

# **GROUND FLOOR**SINGLE TENANT SCENARIO: 8,039 SF

FRONTAGE: 240+ FT

**CEILING HEIGHT: 24'8"** 

**POSSESSION: IMMEDIATE** 

**LEASE TYPE: DIRECT** 

**PRICE: UPON REQUEST** 

- Flexible Divisions
- Potential outdoor seating for restaurant on E 47th Street

#### **EAST 48TH STREET**