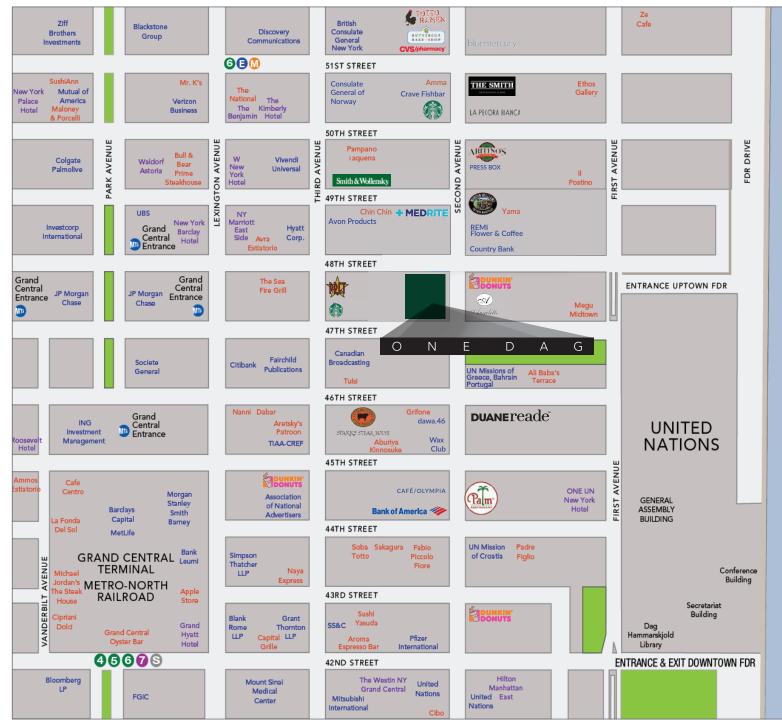

#### **NEIGHBORING TENANTS**

The Smith

The Palm Too

Smith and Wollensky's

**Sparks Steakhouse** 

**Morton Williams Supermarket** 

La Pecora Bianca

For more information, please contact: