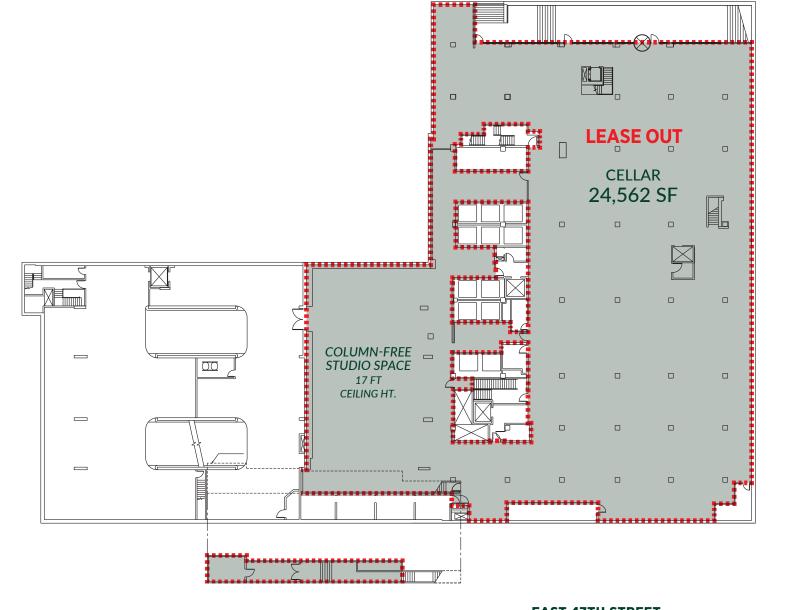

## LOWER LEVEL: 24,562 SF

**CEILING HEIGHT:** 13′5″ — 17′ (Studio)

**POSSESSION: IMMEDIATE** 

**LEASE TYPE: DIRECT** 

**PRICE: UPON REQUEST** 

**Flexible Divisions** 

**EAST 47TH STREET** 

SECOND AVE