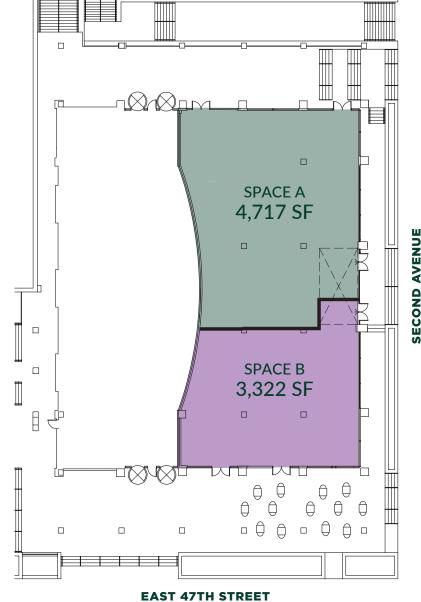

### **GROUND FLOOR**MULTI-TENANT SCENARIO:

**SPACE A 4,717 SF SPACE B 3,322 SF** 

**CEILING HEIGHT: 24'8" FT** 

**POSSESSION: IMMEDIATE** 

**LEASE TYPE: DIRECT** 

**PRICE: UPON REQUEST** 

- Flexible Divisions
- Potential outdoor seating for restaurant on E 47th Street