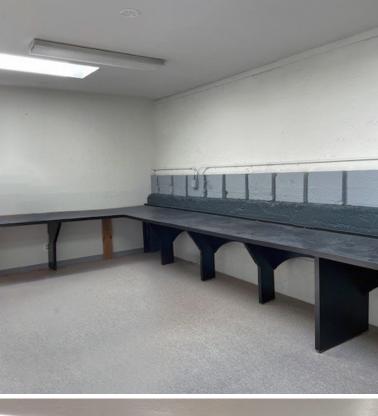

## 836 HARRISON STREET (Between 4th & 5th Streets)

San Francisco, CA

- Freestanding Building
- One (1) Roll-Up Door
- Skylights
- Heavy Power
- Great Signange Opportunity

±3,875 Total Square Feet (Approximately 1,875 SF Second Floor Mezzanine Office / Production Space)