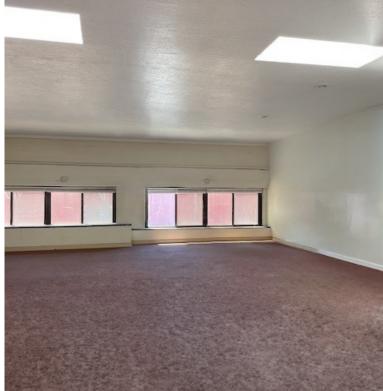

## 836 HARRISON STREET (Between 4th & 5th Streets)

San Francisco, CA

- Freestanding Building
- One (1) Roll-Up Door
- Skylights
- Heavy Power
- Great Signange Opportunity

±3,875 Total Square Feet (Approximately 1,875 SF Second Floor Mezzanine Office / Production Space)