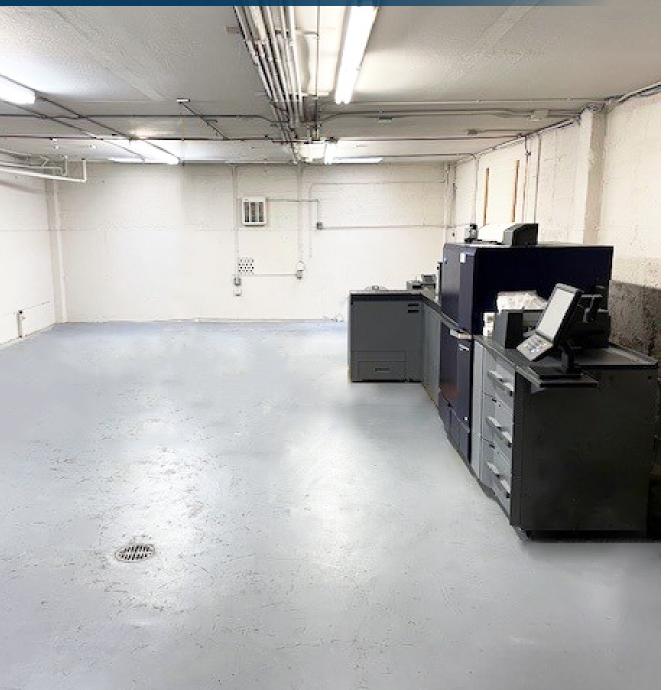

## 836 HARRISON STREET (Between 4th & 5th Streets)

San Francisco, CA

- Freestanding Building
- One (1) Roll-Up Door
- Skylights
- Heavy Power
- Great Signange Opportunity

±3,875 Total Square Feet (Approximately 1,875 SF Second Floor Mezzanine Office / Production Space)